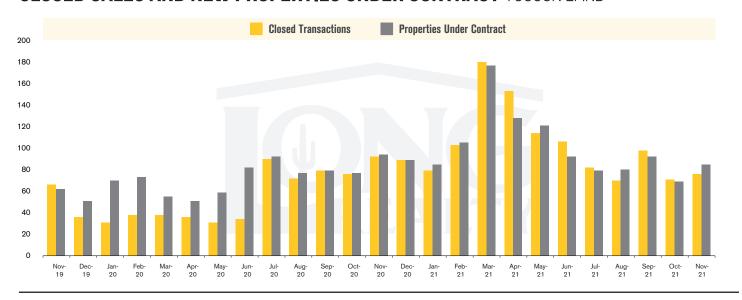

#### **CLOSED SALES AND NEW PROPERTIES UNDER CONTRACT** TUCSON LAND

## THE **LAND** REPORT

TUCSON | DECEMBER 2021

In the Tucson Lot and Land market, November 2021 active inventory was 783, a 26% decrease from November 2020. There were 76 closings in November 2021, a 17% decrease from November 2020. Year-to-date 2021 there were 1,132 closings, a 83% increase from year-to-date 2020. Months of Inventory was 10.3, down from 11.4 in November 2020. Median price of sold lots was \$119,351 for the month of November 2021, up 6% from November 2020. The Tucson Lot and Land area had 85 new properties under contract in November 2021, down 10% from November 2020.