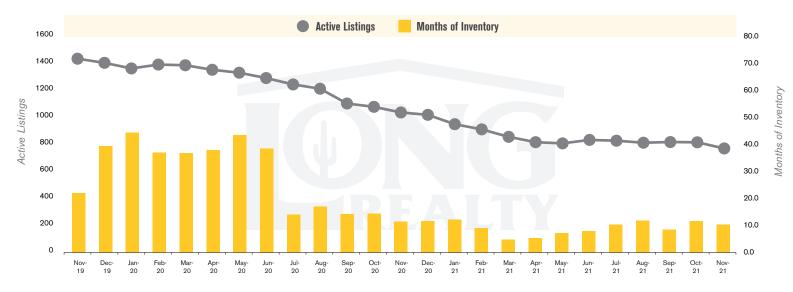

#### **ACTIVE LISTINGS AND MONTHS OF INVENTORY** TUCSON LAND

Stephen Woodall - Team Woodall (520) 818-4504 | Stephen@TeamWoodall.com

Long Realty Company

## THE **LAND** REPORT

TUCSON | DECEMBER 2021

In the Tucson Lot and Land market, November 2021 active inventory was 783, a 26% decrease from November 2020. There were 76 closings in November 2021, a 17% decrease from November 2020. Year-to-date 2021 there were 1,132 closings, a 83% increase from year-to-date 2020. Months of Inventory was 10.3, down from 11.4 in November 2020. Median price of sold lots was \$119,351 for the month of November 2021, up 6% from November 2020. The Tucson Lot and Land area had 85 new properties under contract in November 2021, down 10% from November 2020.