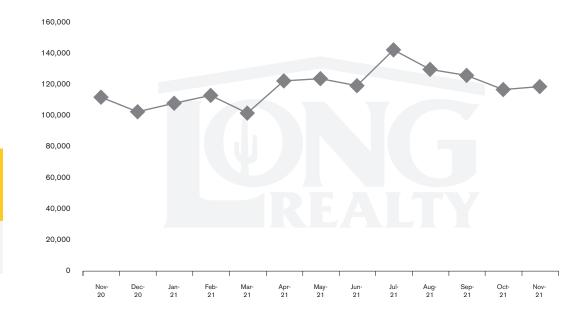

#### MEDIAN SOLD PRICE

TUCSON I AND

On average, homes sold this % of original list price.

Nov 2020

Nov 2021

89.2%

93.1%

## THE **LAND** REPORT

TUCSON | DECEMBER 2021

In the Tucson Lot and Land market, November 2021 active inventory was 783, a 26% decrease from November 2020. There were 76 closings in November 2021, a 17% decrease from November 2020. Year-to-date 2021 there were 1,132 closings, a 83% increase from year-to-date 2020. Months of Inventory was 10.3, down from 11.4 in November 2020. Median price of sold lots was \$119,351 for the month of November 2021, up 6% from November 2020. The Tucson Lot and Land area had 85 new properties under contract in November 2021, down 10% from November 2020.