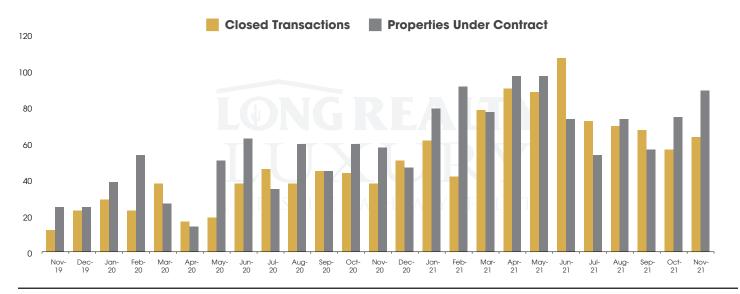

#### CLOSED SALES AND NEW PROPERTIES UNDER CONTRACT Tucson Luxury

### THE LUXURY HOUSING REPORT

TUCSON | DECEMBER 2021

In the Tucson Luxury market, November 2021 active inventory was 158, a 25% decrease from November 2020. There were 64 closings in November 2021, a 68% increase from November 2020. Year-to-date 2021 there were 803 closings, a 114% increase from year-to-date 2020. Months of Inventory was 2.5, down from 5.6 in November 2020. Median price of sold homes was \$1,010,469 for the month of November 2021, down 1% from November 2020. The Tucson Luxury area had 90 new properties under contract in November 2021, up 55% from November 2020.