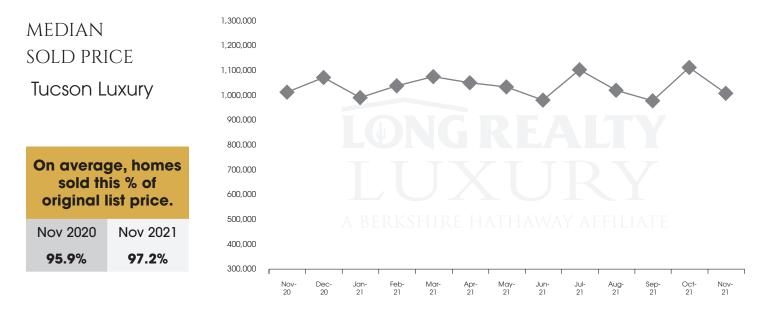

### THE LUXURY HOUSING REPORT

TUCSON | DECEMBER 2021

In the Tucson Luxury market, November 2021 active inventory was 158, a 25% decrease from November 2020. There were 64 closings in November 2021, a 68% increase from November 2020. Year-to-date 2021 there were 803 closings, a 114% increase from year-to-date 2020. Months of Inventory was 2.5, down from 5.6 in November 2020. Median price of sold homes was \$1,010,469 for the month of November 2021, down 1% from November 2020. The Tucson Luxury area had 90 new properties under contract in November 2021, up 55% from November 2020.