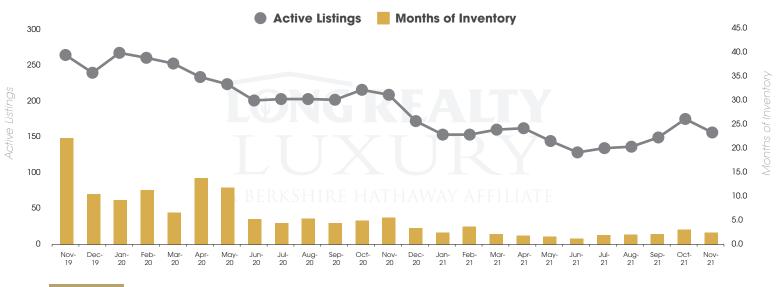

### ACTIVE LISTINGS AND MONTHS OF INVENTORY Tucson Luxury

Stephen Woodall - Team Woodall (520) 818-4504 | Stephen@TeamWoodall.com

Long Realty Company

Properties under contract and Home Sales data is based on information obtained from the MLSSAZ for all residential properties priced \$800,000 and above. All data obtained 12/07/2021 is believed to be reliable, but not guaranteed.

### THE LUXURY HOUSING REPORT

TUCSON | DECEMBER 2021

In the Tucson Luxury market, November 2021 active inventory was 158, a 25% decrease from November 2020. There were 64 closings in November 2021, a 68% increase from November 2020. Year-to-date 2021 there were 803 closings, a 114% increase from year-to-date 2020. Months of Inventory was 2.5, down from 5.6 in November 2020. Median price of sold homes was \$1,010,469 for the month of November 2021, down 1% from November 2020. The Tucson Luxury area had 90 new properties under contract in November 2021, up 55% from November 2020.