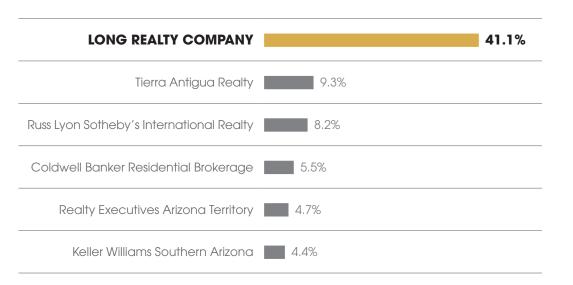

#### MARKET SHARE Tucson Luxury

#### Long Realty leads the market in successful real estate sales.

Data Obtained 12/07/2021 from MLSSAZ using TrendGraphix software for all closed residential sales volume priced \$800,000 and above between 12/01/2020 - 11/30/2021 rounded to the nearest tenth of one percent and deemed to be correct.