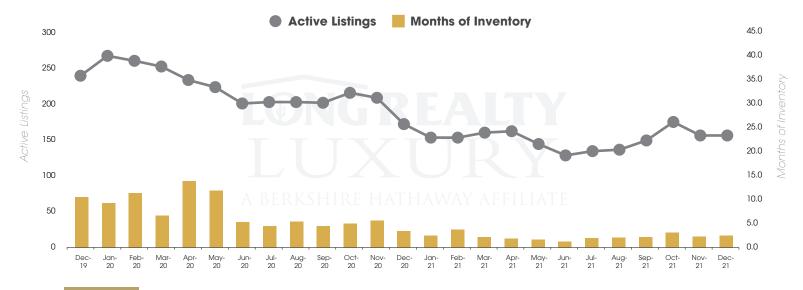

### THE LUXURY HOUSING REPORT

TUCSON | JANUARY 2022

In the Tucson Luxury market, December 2021 active inventory was 158, a 9% decrease from December 2020. There were 88 closings in December 2021, a 73% increase from December 2020. Year-to-date 2021 there were 895 closings, a 110% increase from year-to-date 2020. Months of Inventory was 1.8, down from 3.4 in December 2020. Median price of sold homes was \$973,432 for the month of December 2021, down 9% from December 2020. The Tucson Luxury area had 63 new properties under contract in December 2021, up 34% from December 2020.

### ACTIVE LISTINGS AND MONTHS OF INVENTORY Tucson Luxury

Stephen Woodall - Team Woodall (520) 818-4504 | Stephen@TeamWoodall.com

Long Realty Company