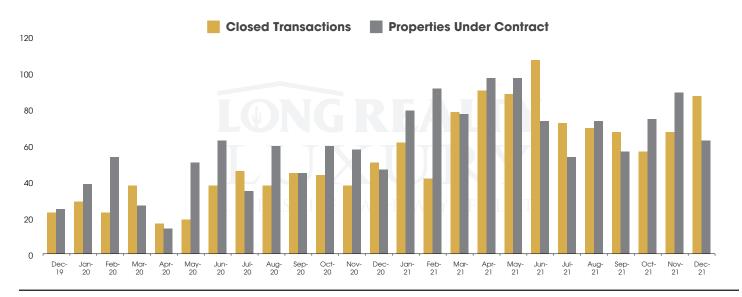

### THE LUXURY HOUSING REPORT

TUCSON | JANUARY 2022

In the Tucson Luxury market, December 2021 active inventory was 158, a 9% decrease from December 2020. There were 88 closings in December 2021, a 73% increase from December 2020. Year-to-date 2021 there were 895 closings, a 110% increase from year-to-date 2020. Months of Inventory was 1.8, down from 3.4 in December 2020. Median price of sold homes was \$973,432 for the month of December 2021, down 9% from December 2020. The Tucson Luxury area had 63 new properties under contract in December 2021, up 34% from December 2020.

#### CLOSED SALES AND NEW PROPERTIES UNDER CONTRACT Tucson Luxury