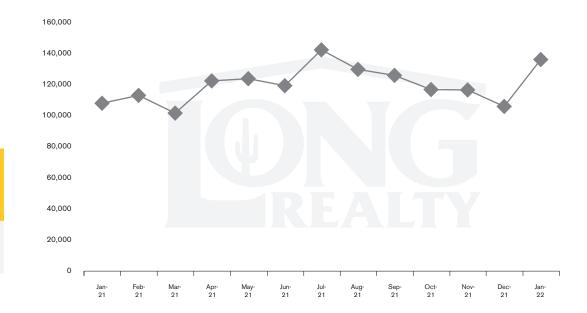

#### MEDIAN SOLD PRICE

**TUCSON LAND** 

On average, homes sold this % of original list price.

Jan 2021

Jan 2022

86.2%

88.8%

# THE **LAND** REPORT

TUCSON | FFBRUARY 2022

In the Tucson Lot and Land market, January 2022 active inventory was 688, a 29% decrease from January 2021. There were 68 closings in January 2022, a 14% decrease from January 2021. Year-to-date 2022 there were 68 closings, a 14% decrease from year-to-date 2021. Months of Inventory was 10.1, down from 12.2 in January 2021. Median price of sold lots was \$136,926 for the month of January 2022, up 26% from January 2021. The Tucson Lot and Land area had 79 new properties under contract in January 2022, down 7% from January 2021.