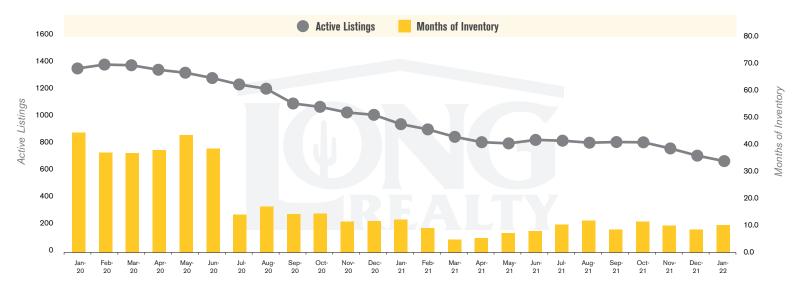

#### **ACTIVE LISTINGS AND MONTHS OF INVENTORY** TUCSON LAND

Stephen Woodall - Team Woodall (520) 818-4504 | Stephen@TeamWoodall.com

Long Realty Company

# THE **LAND** REPORT

TUCSON | FFBRUARY 2022

In the Tucson Lot and Land market, January 2022 active inventory was 688, a 29% decrease from January 2021. There were 68 closings in January 2022, a 14% decrease from January 2021. Year-to-date 2022 there were 68 closings, a 14% decrease from year-to-date 2021. Months of Inventory was 10.1, down from 12.2 in January 2021. Median price of sold lots was \$136,926 for the month of January 2022, up 26% from January 2021. The Tucson Lot and Land area had 79 new properties under contract in January 2022, down 7% from January 2021.