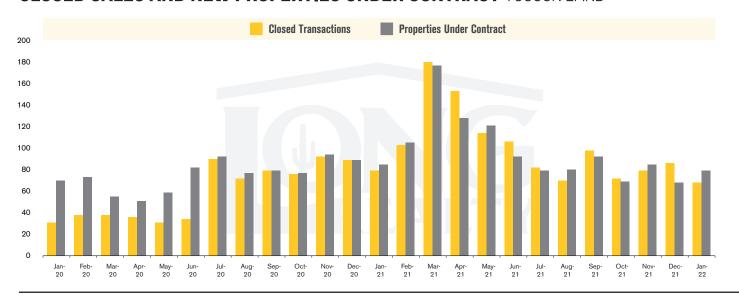

#### **CLOSED SALES AND NEW PROPERTIES UNDER CONTRACT** TUCSON LAND

# THE **LAND** REPORT

TUCSON | FFBRUARY 2022

In the Tucson Lot and Land market, January 2022 active inventory was 688, a 29% decrease from January 2021. There were 68 closings in January 2022, a 14% decrease from January 2021. Year-to-date 2022 there were 68 closings, a 14% decrease from year-to-date 2021. Months of Inventory was 10.1, down from 12.2 in January 2021. Median price of sold lots was \$136,926 for the month of January 2022, up 26% from January 2021. The Tucson Lot and Land area had 79 new properties under contract in January 2022, down 7% from January 2021.