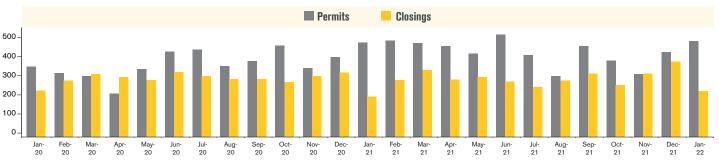

### **NEW HOME PERMITS AND CLOSINGS** TUCSON METRO

Source: RLBrownReports/Bright Future Real Estate Research

For January 2022, new home permits were up 1% and new home closings were up 13% from January 2021.