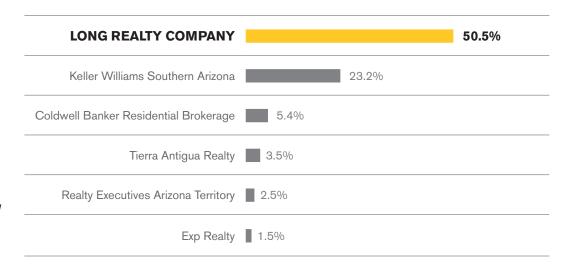

#### MARKET SHARE SADDI FBROOKF

### Long Realty leads the market in successful real estate sales.

Data Obtained 03/07/2022 from MLSSAZ using TrendGraphix software for all closed residential sales volume between 03/01/2021 – 02/28/2022 rounded to the nearest tenth of one percent and deemed to be correct.