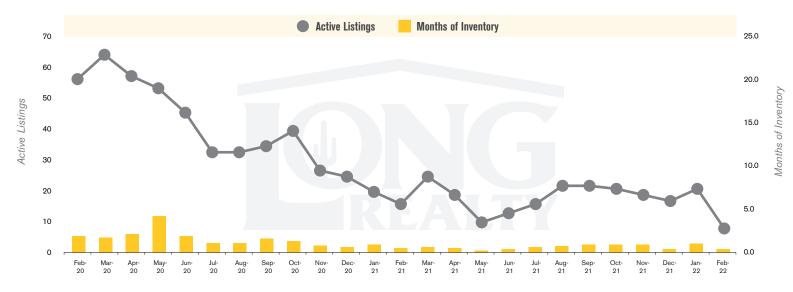

### **ACTIVE LISTINGS AND MONTHS OF INVENTORY SADDLEBROOKE**

Stephen Woodall - Team Woodall (520) 818-4504 | Stephen@TeamWoodall.com

Long Realty Company

SADDLEBROOKE | MARCH 2022

SADDLEBROOKE | MARCH 2022

In the SaddleBrooke area, February 2022 active inventory was 8, a 50% decrease from February 2021. There were 21 closings in February 2022, a 30% decrease from February 2021. Year-to-date 2022 there were 43 closings, a 19% decrease from year-to-date 2021. Months of Inventory was 0.4, down from 0.5 in February 2021. Median price of sold homes was \$460,000 for the month of February 2022, up 21% from February 2021. The SaddleBrooke area had 44 new properties under contract in February 2022, down 8% from February 2021.