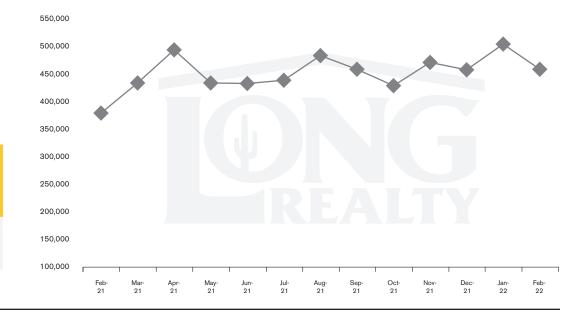

### MEDIAN SOLD PRICE

**SADDLEBROOKE** 

On average, homes sold this % of original list price.

Feb 2021

Feb 2022

98.3%

98.9%

SADDLEBROOKE | MARCH 2022

In the SaddleBrooke area, February 2022 active inventory was 8, a 50% decrease from February 2021. There were 21 closings in February 2022, a 30% decrease from February 2021. Year-to-date 2022 there were 43 closings, a 19% decrease from year-to-date 2021. Months of Inventory was 0.4, down from 0.5 in February 2021. Median price of sold homes was \$460,000 for the month of February 2022, up 21% from February 2021. The SaddleBrooke area had 44 new properties under contract in February 2022, down 8% from February 2021.