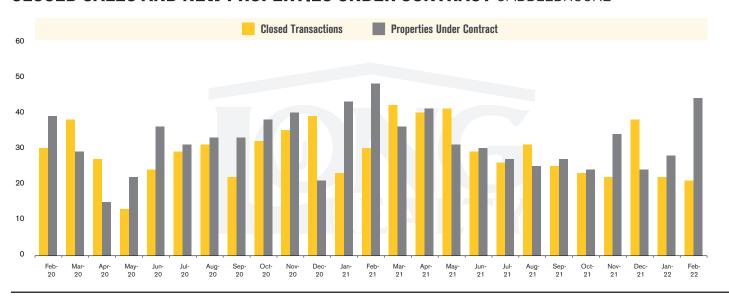

#### **CLOSED SALES AND NEW PROPERTIES UNDER CONTRACT** SADDLEBROOKE

SADDLEBROOKE | MARCH 2022

In the SaddleBrooke area, February 2022 active inventory was 8, a 50% decrease from February 2021. There were 21 closings in February 2022, a 30% decrease from February 2021. Year-to-date 2022 there were 43 closings, a 19% decrease from year-to-date 2021. Months of Inventory was 0.4, down from 0.5 in February 2021. Median price of sold homes was \$460,000 for the month of February 2022, up 21% from February 2021. The SaddleBrooke area had 44 new properties under contract in February 2022, down 8% from February 2021.