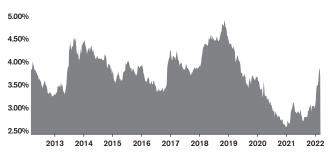

NTRACT** SADDLEBROOKE



### **ACTIVE LISTINGS AND MONTHS OF INVENTORY SADDLEBROOKE**





Stephen Woodall - Team Woodall (520) 818-4504 | Stephen@TeamWoodall.com

Long Realty Company



SADDLEBROOKE | MARCH 2022

### MEDIAN SOLD PRICE

**SADDLEBROOKE** 

On average, homes sold this % of original list price.

Feb 2021

Feb 2022

98.3%

98.9%



### MONTHLY PAYMENT ON A MEDIAN PRICED HOME SADDLEBROOKE

| Year | Median Price | Int. Rate | MO. Payment |
|------|--------------|-----------|-------------|
| 2006 | \$187,900    | 6.140%    | \$1,086.35  |
| 2021 | \$380,000    | 2.810%    | \$1,485.25  |
| 2022 | \$460,000    | 3.760%    | \$2,026.30  |

Residential median sales prices. Monthly payments are based on a 5% down payment on a median priced home.

### **30 YEAR FIXED MORTGAGE RATE**



Source: FreddieMac.com

### **NEW HOME PERMITS AND CLOSINGS** TUCSON METRO



Source: RLBrownReports/Bright Future Real Estate Research

For January 2022, new home permits were up 1% and new home closings were up 13% from January 2021.



Stephen Woodall - Team Woodall (520) 818-4504 | Stephen@TeamWoodall.com

Long Realty Company

These statistics are based on information obtained from MLSSAZ and using TrendGraphix software on 03/07/2022. Information is believed to be reliable, but not guaranteed.



SADDLEBROOKE | MARCH 2022

### MARKET CONDITIONS BY PRICE BAND SADDLEBROOKE

|                        | Active<br>Listings | Sep-21 |    | Close | Month<br>d Sale:<br>Dec-21 | S  | Feb-22 | Current<br>Months of<br>Inventory | Last 3 Month<br>Trend Months<br>of Inventory | Market<br>Condition