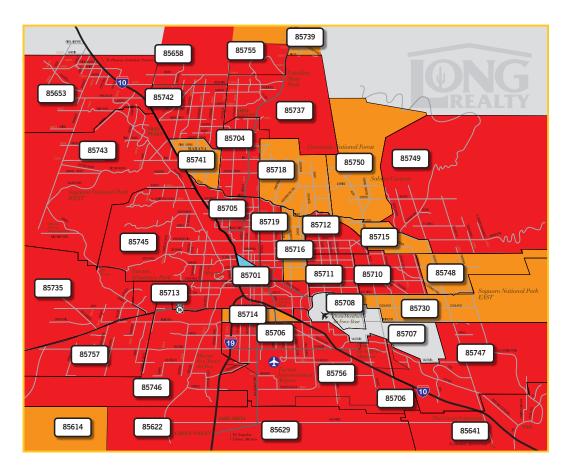

#### CHANGE IN MEDIAN SALES PRICE BY ZIP CODE

DEC 2020-FEB 2021 TO DEC 2021-FFB 2022

Real Estate remains very localized and market conditions can vary greatly by not only geographic area but also by price range.