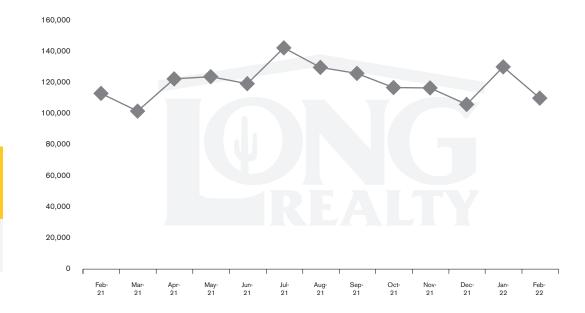

# THE **LAND** REPORT

TUCSON | MARCH 2022

In the Tucson Lot and Land market, February 2022 active inventory was 657, a 29% decrease from February 2021. There were 95 closings in February 2022, an 8% decrease from February 2021. Year-to-date 2022 there were 169 closings, a 7% decrease from year-to-date 2021. Months of Inventory was 6.9, down from 9.0 in February 2021. Median price of sold lots was \$110,550 for the month of February 2022, down 3% from February 2021. The Tucson Lot and Land area had 114 new properties under contract in February 2022, up 9% from February 2021.

#### MEDIAN SOLD PRICE

**TUCSON LAND** 

On average, homes sold this % of original list price.

Feb 2021

Feb 2022

92.8%

92.2%