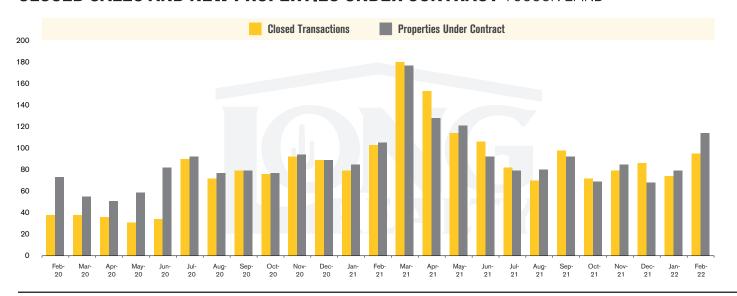

# THE **LAND** REPORT

TUCSON | MARCH 2022

In the Tucson Lot and Land market, February 2022 active inventory was 657, a 29% decrease from February 2021. There were 95 closings in February 2022, an 8% decrease from February 2021. Year-to-date 2022 there were 169 closings, a 7% decrease from year-to-date 2021. Months of Inventory was 6.9, down from 9.0 in February 2021. Median price of sold lots was \$110,550 for the month of February 2022, down 3% from February 2021. The Tucson Lot and Land area had 114 new properties under contract in February 2022, up 9% from February 2021.

#### **CLOSED SALES AND NEW PROPERTIES UNDER CONTRACT** TUCSON LAND