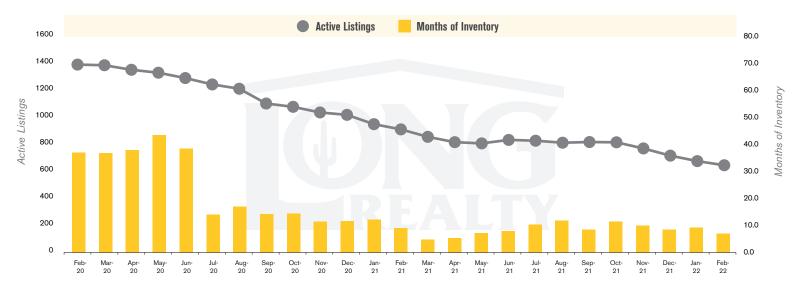

# THE **LAND** REPORT

TUCSON | MARCH 2022

In the Tucson Lot and Land market, February 2022 active inventory was 657, a 29% decrease from February 2021. There were 95 closings in February 2022, an 8% decrease from February 2021. Year-to-date 2022 there were 169 closings, a 7% decrease from year-to-date 2021. Months of Inventory was 6.9, down from 9.0 in February 2021. Median price of sold lots was \$110,550 for the month of February 2022, down 3% from February 2021. The Tucson Lot and Land area had 114 new properties under contract in February 2022, up 9% from February 2021.

#### **ACTIVE LISTINGS AND MONTHS OF INVENTORY** TUCSON LAND

Stephen Woodall - Team Woodall (520) 818-4504 | Stephen@TeamWoodall.com

Long Realty Company