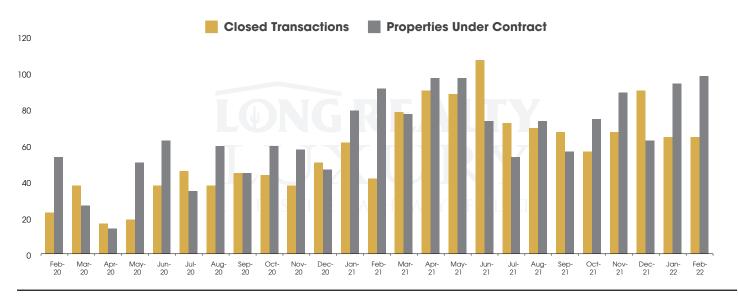

### THE LUXURY HOUSING REPORT

TUCSON | MARCH 2022

In the Tucson Luxury market, February 2022 active inventory was 153, a 1% decrease from February 2021. There were 65 closings in February 2022, a 55% increase from February 2021. Year-to-date 2022 there were 130 closings, a 25% increase from year-to-date 2021. Months of Inventory was 2.4, down from 3.7 in February 2021. Median price of sold homes was \$1,042,927 for the month of February 2022, virtually unchanged % from February 2021. The Tucson Luxury area had 99 new properties under contract in February 2022, up 8% from February 2021.

#### CLOSED SALES AND NEW PROPERTIES UNDER CONTRACT Tucson Luxury