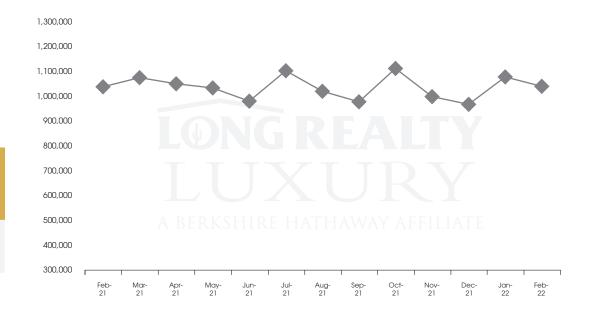

### THE LUXURY HOUSING REPORT

TUCSON | MARCH 2022

In the Tucson Luxury market, February 2022 active inventory was 153, a 1% decrease from February 2021. There were 65 closings in February 2022, a 55% increase from February 2021. Year-to-date 2022 there were 130 closings, a 25% increase from year-to-date 2021. Months of Inventory was 2.4, down from 3.7 in February 2021. Median price of sold homes was \$1,042,927 for the month of February 2022, virtually unchanged % from February 2021. The Tucson Luxury area had 99 new properties under contract in February 2022, up 8% from February 2021.