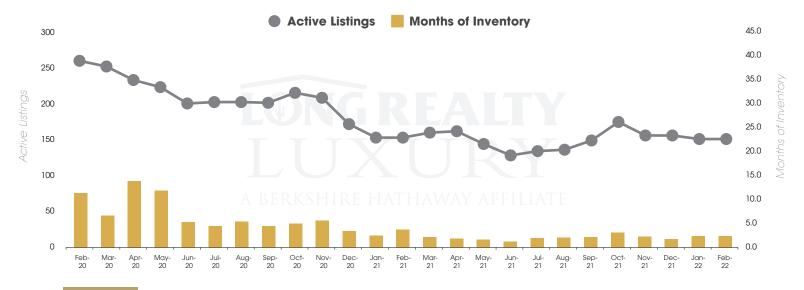

### THE LUXURY HOUSING REPORT

TUCSON | MARCH 2022

In the Tucson Luxury market, February 2022 active inventory was 153, a 1% decrease from February 2021. There were 65 closings in February 2022, a 55% increase from February 2021. Year-to-date 2022 there were 130 closings, a 25% increase from year-to-date 2021. Months of Inventory was 2.4, down from 3.7 in February 2021. Median price of sold homes was \$1,042,927 for the month of February 2022, virtually unchanged % from February 2021. The Tucson Luxury area had 99 new properties under contract in February 2022, up 8% from February 2021.

### ACTIVE LISTINGS AND MONTHS OF INVENTORY Tucson Luxury

Stephen Woodall - Team Woodall (520) 818-4504 | Stephen@TeamWoodall.com

Long Realty Company