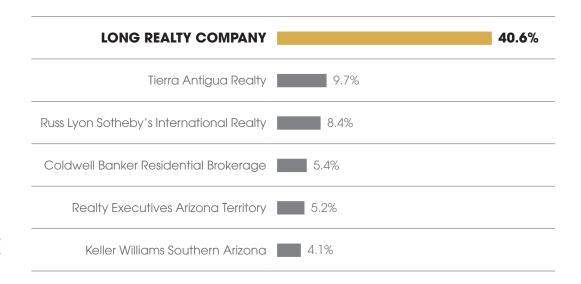

## MARKET SHARE Tucson Luxury

# Long Realty leads the market in successful real estate sales.

Data Obtained 03/07/2022 from MLSSAZ using TrendGraphix software for all closed residential sales volume priced \$800,000 and above between 03/01/2021 - 02/28/2022 rounded to the nearest tenth of one percent and deemed to be correct.