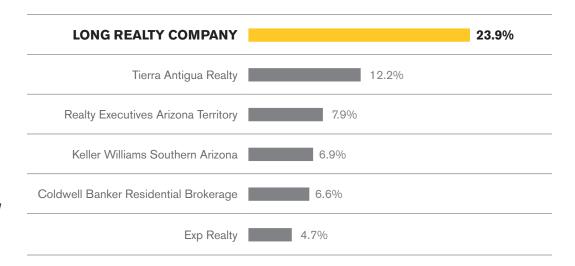

## MARKET SHARE TUCSON METRO

## Long Realty leads the market in successful real estate sales.

Data Obtained 04/07/2022 from MLSSAZ using TrendGraphix software for all closed residential sales volume between 04/01/2021 – 03/31/2022 rounded to the nearest tenth of one percent and deemed to be correct.