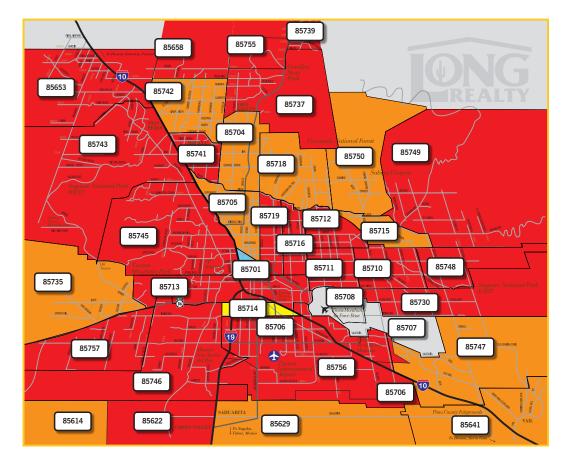

### CHANGE IN MEDIAN SALES PRICE BY ZIP CODE

### JAN 2021-MAR 2021 TO JAN 2022-MAR 2022

Real Estate remains very localized and market conditions can vary greatly by not only geographic area but also by price range.