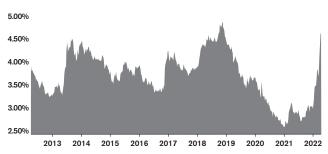

CONTRACT** CONTINENTAL RANCH



## **ACTIVE LISTINGS AND MONTHS OF INVENTORY** CONTINENTAL RANCH





Stephen Woodall - Team Woodall (520) 818-4504 | Stephen@TeamWoodall.com

Long Realty Company



CONTINENTAL RANCH | APRIL 2022



CONTINENTAL RANCH

On average, homes sold this % of original list price.

Mar 2021

Mar 2022

100.7%

103.5%



## MONTHLY PAYMENT ON A MEDIAN PRICED HOME CONTINENTAL RANCH

| Year | Median Price | Int. Rate | MO. Payment |
|------|--------------|-----------|-------------|
| 2006 | \$230,000    | 6.140%    | \$1,329.75  |
| 2021 | \$305,000    | 3.080%    | \$1,234.13  |
| 2022 | \$390,000    | 4.170%    | \$1,805.33  |

Residential median sales prices. Monthly payments are based on a 5% down payment on a median priced home.

## **30 YEAR FIXED MORTGAGE RATE**



Source: FreddieMac.com

## **NEW HOME PERMITS AND CLOSINGS** TUCSON METRO



**Source:** RLBrownReports/Bright Future Real Estate Research

For February 2022, new home permits were down 21% and new home closings were down 14% from February 2021.



Stephen Woodall - Team Woodall (520) 818-4504 | Stephen@TeamWoodall.com

Long Realty Company

These statistics are based on information obtained from MLSSAZ and using TrendGraphix software on 04/07/2022. Information is believed to be reliable, but not guaranteed.



CONTINENTAL RANCH | APRIL 2022

## MARKET CONDITIONS BY PRICE BAND CONTINENTAL RANCH

|                        | Active<br>Listings |        |        | Last 6<br>Close | Month<br>d Sale |    |        | Current<br>Months of | Last 3 Month Trend Months | Market<br>Conditions |
|-----