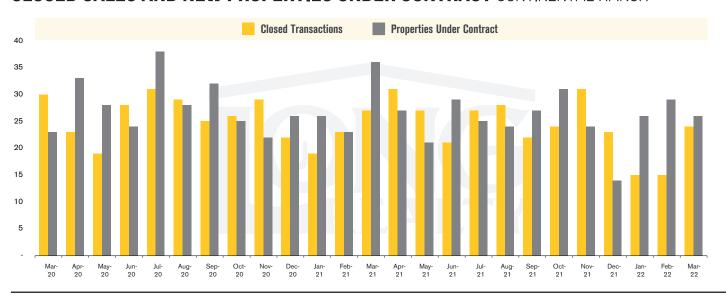

### **CLOSED SALES AND NEW PROPERTIES UNDER CONTRACT** CONTINENTAL RANCH

CONTINENTAL RANCH | APRIL 2022

In the Continental Ranch area, March 2022 active inventory was 4, a 33% increase from March 2021. There were 24 closings in March 2022, a 11% decrease from March 2021. Year-to-date 2022 there were 54 closings, a 22% decrease from year-to-date 2021. Months of Inventory was 0.2, up from 0.1 in March 2021. Median price of sold homes was \$390,000 for the month of March 2022, up 28% from March 2021. The Continental Ranch area had 26 new properties under contract in March 2022, down 28% from March 2021.