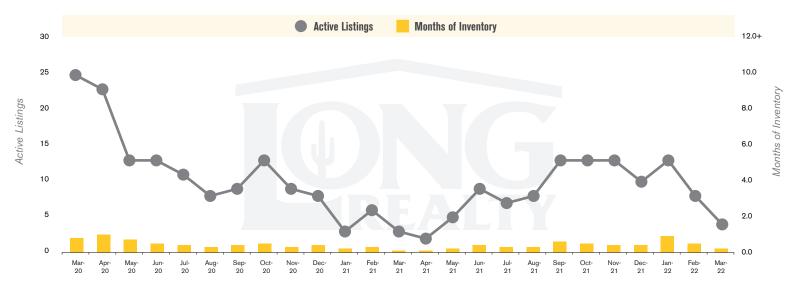

## **ACTIVE LISTINGS AND MONTHS OF INVENTORY** CONTINENTAL RANCH

Stephen Woodall - Team Woodall (520) 818-4504 | Stephen@TeamWoodall.com

Long Realty Company

CONTINENTAL RANCH | APRIL 2022

CONTINENTAL RANCH

CONTINENTAL RANCH | APRIL 2022

In the Continental Ranch area, March 2022 active inventory was 4, a 33% increase from March 2021. There were 24 closings in March 2022, a 11% decrease from March 2021. Year-to-date 2022 there were 54 closings, a 22% decrease from year-to-date 2021. Months of Inventory was 0.2, up from 0.1 in March 2021. Median price of sold homes was \$390,000 for the month of March 2022, up 28% from March 2021. The Continental Ranch area had 26 new properties under contract in March 2022, down 28% from March 2021.