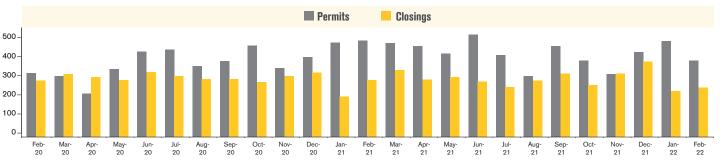

## **NEW HOME PERMITS AND CLOSINGS** TUCSON METRO

**Source:** RLBrownReports/Bright Future Real Estate Research

For February 2022, new home permits were down 21% and new home closings were down 14% from February 2021.