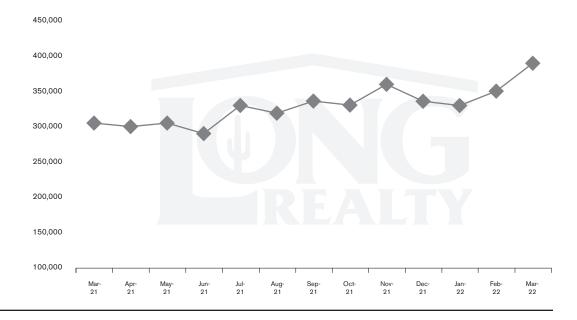

Residential median sales prices. Monthly payments are based on a 5% down payment on a median priced home.

CONTINENTAL RANCH | APRIL 2022

In the Continental Ranch area, March 2022 active inventory was 4, a 33% increase from March 2021. There were 24 closings in March 2022, a 11% decrease from March 2021. Year-to-date 2022 there were 54 closings, a 22% decrease from year-to-date 2021. Months of Inventory was 0.2, up from 0.1 in March 2021. Median price of sold homes was \$390,000 for the month of March 2022, up 28% from March 2021. The Continental Ranch area had 26 new properties under contract in March 2022, down 28% from March 2021.