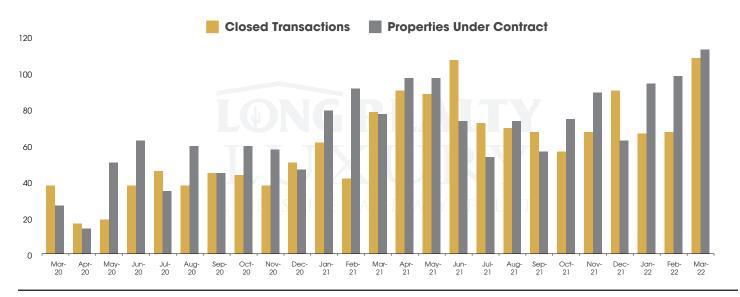

### THE LUXURY HOUSING REPORT

TUCSON | APRIL 2022

In the Tucson Luxury market, March 2022 active inventory was 156, a 4% decrease from March 2021. There were 109 closings in March 2022, a 38% increase from March 2021. Year-to-date 2022 there were 244 closings, a 33% increase from year-to-date 2021. Months of Inventory was 1.4, down from 2.1 in March 2021. Median price of sold homes was \$1,122,490 for the month of March 2022, up 8% from March 2021. The Tucson Luxury area had 114 new properties under contract in March 2022, up 46% from March 2021.

#### CLOSED SALES AND NEW PROPERTIES UNDER CONTRACT Tucson Luxury