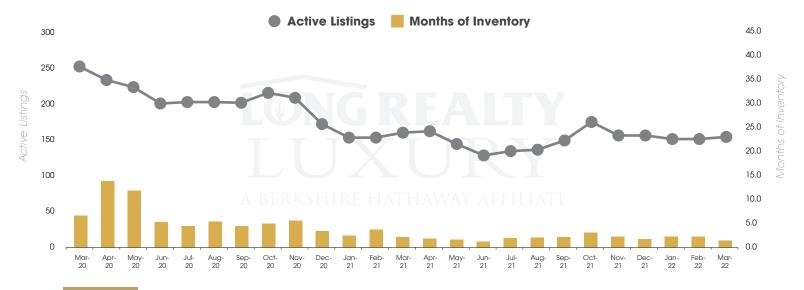

### THE LUXURY HOUSING REPORT

TUCSON | APRIL 2022

In the Tucson Luxury market, March 2022 active inventory was 156, a 4% decrease from March 2021. There were 109 closings in March 2022, a 38% increase from March 2021. Year-to-date 2022 there were 244 closings, a 33% increase from year-to-date 2021. Months of Inventory was 1.4, down from 2.1 in March 2021. Median price of sold homes was \$1,122,490 for the month of March 2022, up 8% from March 2021. The Tucson Luxury area had 114 new properties under contract in March 2022, up 46% from March 2021.

### ACTIVE LISTINGS AND MONTHS OF INVENTORY Tucson Luxury

Stephen Woodall - Team Woodall (520) 818-4504 | Stephen@TeamWoodall.com

Long Realty Company