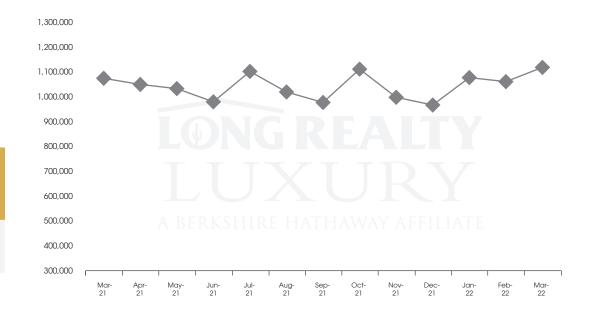

### THE LUXURY HOUSING REPORT

TUCSON | APRIL 2022

In the Tucson Luxury market, March 2022 active inventory was 156, a 4% decrease from March 2021. There were 109 closings in March 2022, a 38% increase from March 2021. Year-to-date 2022 there were 244 closings, a 33% increase from year-to-date 2021. Months of Inventory was 1.4, down from 2.1 in March 2021. Median price of sold homes was \$1,122,490 for the month of March 2022, up 8% from March 2021. The Tucson Luxury area had 114 new properties under contract in March 2022, up 46% from March 2021.