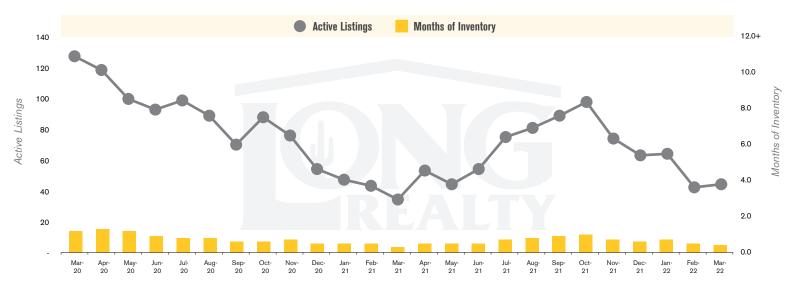

### **ACTIVE LISTINGS AND MONTHS OF INVENTORY** TUCSON WEST

Stephen Woodall - Team Woodall (520) 818-4504 | Stephen@TeamWoodall.com

Long Realty Company

TUCSON WEST | APRIL 2022

TUCSON WEST | APRIL 2022

In the Tucson West area, March 2022 active inventory was 45, a 29% increase from March 2021. There were 114 closings in March 2022, a 9% increase from March 2021. Year-to-date 2022 there were 285 closings, a 5% decrease from year-to-date 2021. Months of Inventory was 0.4, up from 0.3 in March 2021. Median price of sold homes was \$376,500 for the month of March 2022, up 28% from March 2021. The Tucson West area had 120 new properties under contract in March 2022, down 3% from March 2021.