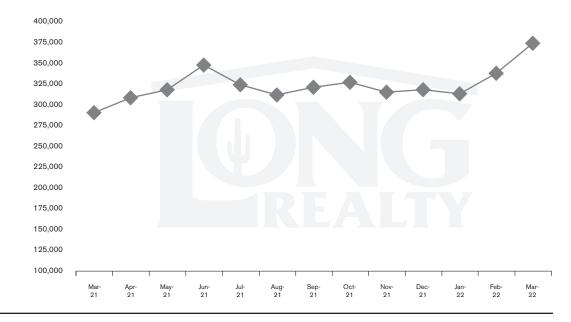

### MEDIAN SOLD PRICE

**TUCSON WEST** 

On average, homes sold this % of original list price.

Mar 2021

Mar 2022

100.9%

100.8%

TUCSON WEST | APRIL 2022

In the Tucson West area, March 2022 active inventory was 45, a 29% increase from March 2021. There were 114 closings in March 2022, a 9% increase from March 2021. Year-to-date 2022 there were 285 closings, a 5% decrease from year-to-date 2021. Months of Inventory was 0.4, up from 0.3 in March 2021. Median price of sold homes was \$376,500 for the month of March 2022, up 28% from March 2021. The Tucson West area had 120 new properties under contract in March 2022, down 3% from March 2021.