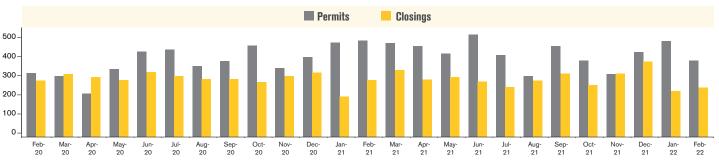

### **NEW HOME PERMITS AND CLOSINGS** TUCSON METRO

Source: RLBrownReports/Bright Future Real Estate Research

For February 2022, new home permits were down 21% and new home closings were down 14% from February 2021.