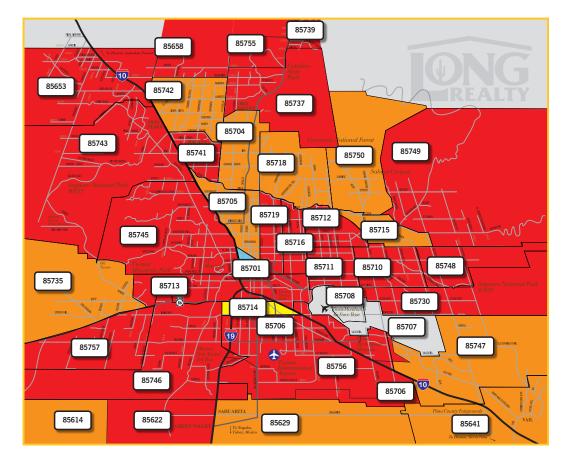

#### CHANGE IN MEDIAN SALES PRICE BY ZIP CODE

#### JAN 2021-MAR 2021 TO JAN 2022-MAR 2022

Real Estate remains very localized and market conditions can vary greatly by not only geographic area but also by price range.