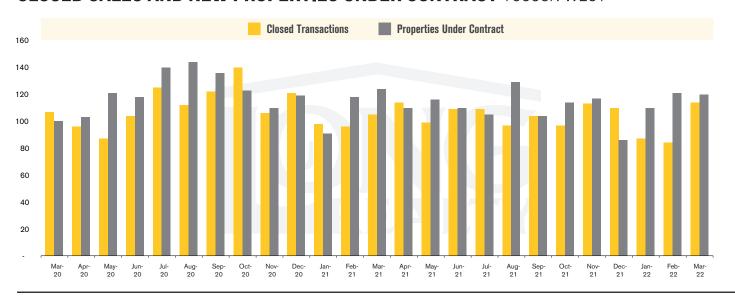

#### **CLOSED SALES AND NEW PROPERTIES UNDER CONTRACT** TUCSON WEST

TUCSON WEST | APRIL 2022

In the Tucson West area, March 2022 active inventory was 45, a 29% increase from March 2021. There were 114 closings in March 2022, a 9% increase from March 2021. Year-to-date 2022 there were 285 closings, a 5% decrease from year-to-date 2021. Months of Inventory was 0.4, up from 0.3 in March 2021. Median price of sold homes was \$376,500 for the month of March 2022, up 28% from March 2021. The Tucson West area had 120 new properties under contract in March 2022, down 3% from March 2021.