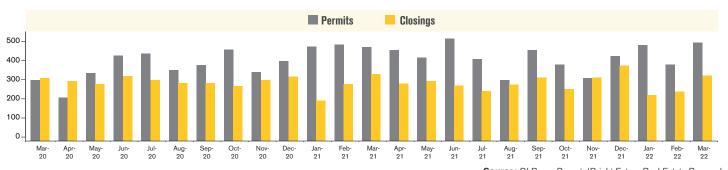

### **NEW HOME PERMITS AND CLOSINGS** TUCSON CENTRAL

**Source:** RLBrownReports/Bright Future Real Estate Research

For March 2022, new home permits were up 5% and new home closings were down 2% from March 2021.