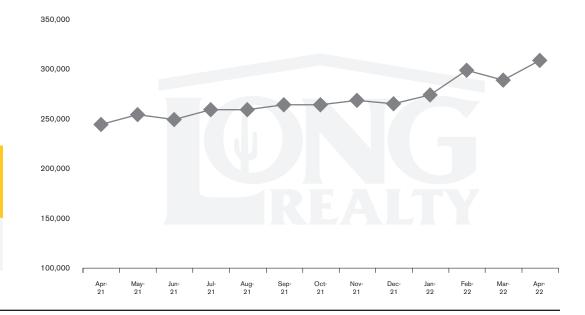

### MEDIAN SOLD PRICE

TUCSON CENTRAL

On average, homes sold this % of original list price.

Apr 2021

Apr 2022

99.8%

101.7%

TUCSON CENTRAL | MAY 2022

In the Tucson Central area, April 2022 active inventory was 163, a 9% increase from April 2021. There were 215 closings in April 2022, a 11% decrease from April 2021. Year-to-date 2022 there were 951 closings, a 9% increase from year-to-date 2021. Months of Inventory was 0.8, up from 0.6 in April 2021. Median price of sold homes was \$310,000 for the month of April 2022, up 27% from April 2021. The Tucson Central area had 278 new properties under contract in April 2022, down 2% from April 2021.