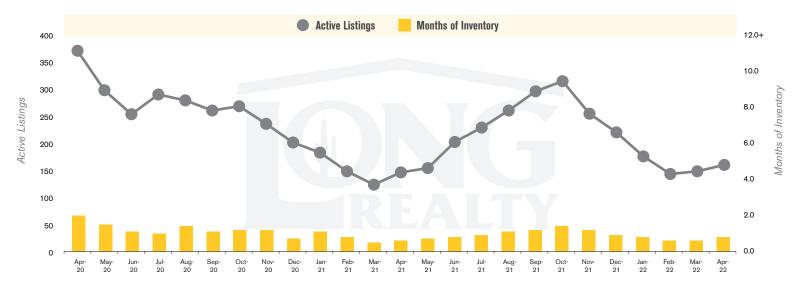

### **ACTIVE LISTINGS AND MONTHS OF INVENTORY** TUCSON CENTRAL

Stephen Woodall - Team Woodall (520) 818-4504 | Stephen@TeamWoodall.com

Long Realty Company

TUCSON CENTRAL | MAY 2022

TUCSON CENTRAL | MAY 2022

In the Tucson Central area, April 2022 active inventory was 163, a 9% increase from April 2021. There were 215 closings in April 2022, a 11% decrease from April 2021. Year-to-date 2022 there were 951 closings, a 9% increase from year-to-date 2021. Months of Inventory was 0.8, up from 0.6 in April 2021. Median price of sold homes was \$310,000 for the month of April 2022, up 27% from April 2021. The Tucson Central area had 278 new properties under contract in April 2022, down 2% from April 2021.