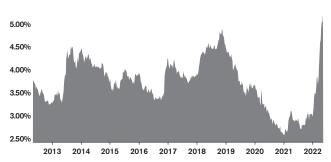

#### **30 YEAR FIXED MORTGAGE RATE**

Source: FreddieMac.com

### MONTHLY PAYMENT ON A MEDIAN PRICED HOME TUCSON CENTRAL

| Year | Median Price | Int. Rate | MO. Payment |
|------|--------------|-----------|-------------|
| 2006 | \$182,750    | 6.140%    | \$1,056.57  |
| 2021 | \$245,000    | 3.060%    | \$988.83    |
| 2022 | \$310,000    | 4.980%    | \$1,577.34  |