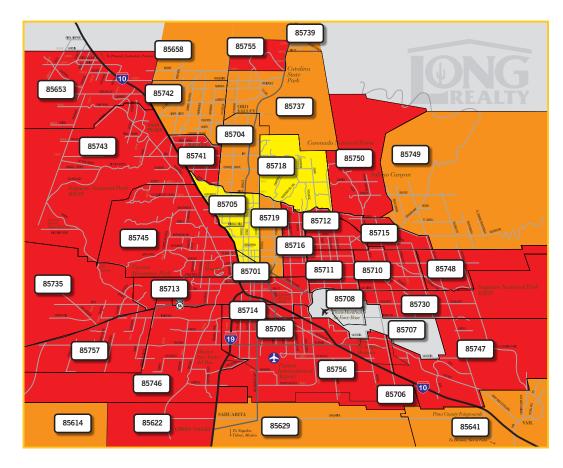

#### CHANGE IN MEDIAN SALES PRICE BY ZIP CODE

FEB 2021-APR 2021 TO FEB 2022-APR 2022

Real Estate remains very localized and market conditions can vary greatly by not only geographic area but also by price range.