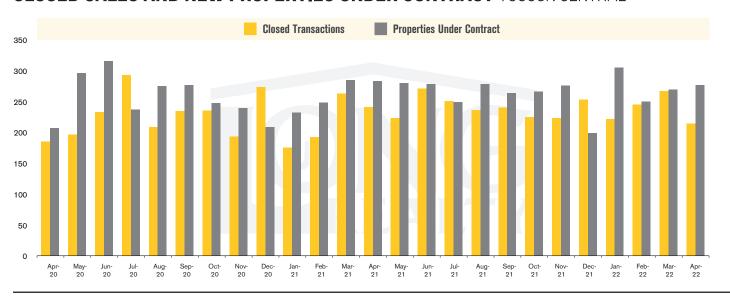

#### **CLOSED SALES AND NEW PROPERTIES UNDER CONTRACT** TUCSON CENTRAL

TUCSON CENTRAL | MAY 2022

In the Tucson Central area, April 2022 active inventory was 163, a 9% increase from April 2021. There were 215 closings in April 2022, a 11% decrease from April 2021. Year-to-date 2022 there were 951 closings, a 9% increase from year-to-date 2021. Months of Inventory was 0.8, up from 0.6 in April 2021. Median price of sold homes was \$310,000 for the month of April 2022, up 27% from April 2021. The Tucson Central area had 278 new properties under contract in April 2022, down 2% from April 2021.