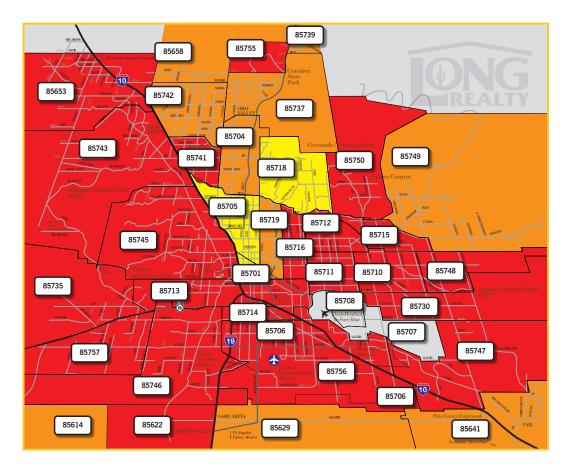

### CHANGE IN MEDIAN SALES PRICE BY ZIP CODE

FEB 2021-APR 2021 TO FEB 2022-APR 2022

Real Estate remains very localized and market conditions can vary greatly by not only geographic area but also by price range.