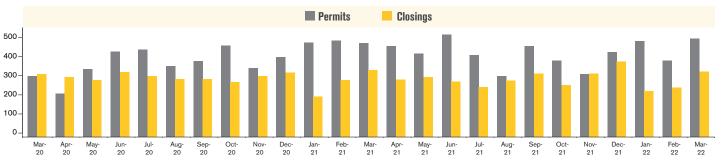

### **NEW HOME PERMITS AND CLOSINGS** TUCSON METRO

Source: RLBrownReports/Bright Future Real Estate Research

For March 2022, new home permits were up 5% and new home closings were down 2% from March 2021.