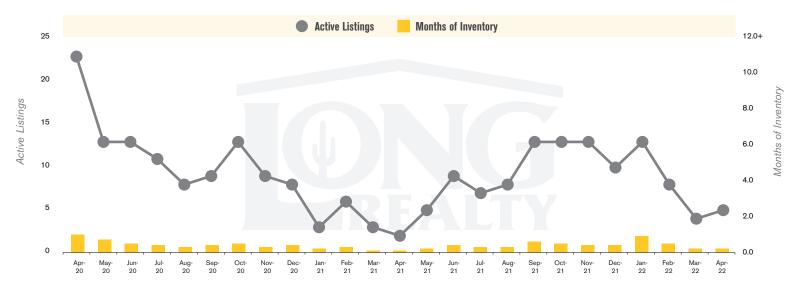

### **ACTIVE LISTINGS AND MONTHS OF INVENTORY** CONTINENTAL RANCH

Stephen Woodall - Team Woodall (520) 818-4504 | Stephen@TeamWoodall.com

Long Realty Company

CONTINENTAL RANCH | MAY 2022

CONTINENTAL RANCH | MAY 2022

In the Continental Ranch area, April 2022 active inventory was 5, a 150% increase from April 2021. There were 26 closings in April 2022, a 16% decrease from April 2021. Year-to-date 2022 there were 82 closings, a 18% decrease from year-to-date 2021. Months of Inventory was 0.2, up from 0.1 in April 2021. Median price of sold homes was \$360,000 for the month of April 2022, up 20% from April 2021. The Continental Ranch area had 27 new properties under contract in April 2022, unchanged from April 2021.