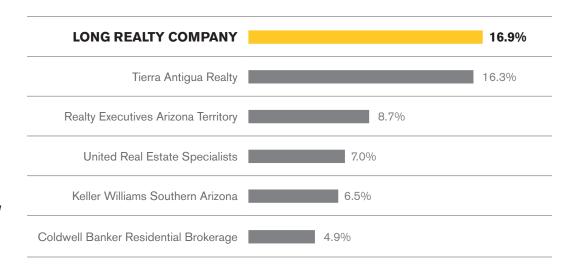

### MARKET SHARE CONTINENTAL RANCH

## Long Realty leads the market in successful real estate sales.

Data Obtained 05/05/2022 from MLSSAZ using TrendGraphix software for all closed residential sales volume between 05/01/2021 – 04/30/2022 rounded to the nearest tenth of one percent and deemed to be correct.