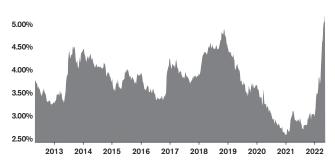

L RANCH



### **ACTIVE LISTINGS AND MONTHS OF INVENTORY** CONTINENTAL RANCH





Stephen Woodall - Team Woodall (520) 818-4504 | Stephen@TeamWoodall.com

Long Realty Company



CONTINENTAL RANCH | MAY 2022

### MEDIAN SOLD PRICE

CONTINENTAL RANCH

On average, homes sold this % of original list price.

Apr 2021

Apr 2022

103.1%

101.1%



## MONTHLY PAYMENT ON A MEDIAN PRICED HOME CONTINENTAL RANCH

| Year | Median Price | Int. Rate | MO. Payment |
|------|--------------|-----------|-------------|
| 2006 | \$230,000    | 6.140%    | \$1,329.75  |
| 2021 | \$300,000    | 3.060%    | \$1,210.81  |
| 2022 | \$360,000    | 4.980%    | \$1,831.75  |

Residential median sales prices. Monthly payments are based on a 5% down payment on a median priced home.

### **30 YEAR FIXED MORTGAGE RATE**



Source: FreddieMac.com

### **NEW HOME PERMITS AND CLOSINGS** TUCSON METRO



Source: RLBrownReports/Bright Future Real Estate Research

For March 2022, new home permits were up 5% and new home closings were down 2% from March 2021.



Stephen Woodall - Team Woodall (520) 818-4504 | Stephen@TeamWoodall.com

Long Realty Company

These statistics are based on information obtained from MLSSAZ and using TrendGraphix software on 05/05/2022. Information is believed to be reliable, but not guaranteed.



CONTINENTAL RANCH | MAY 2022

### MARKET CONDITIONS BY PRICE BAND CONTINENTAL RANCH

|                        | Active<br>Listings | Nov-21 |    | Last 6<br>Close<br>Jan-22 | d Sale | S  | Apr-22 | Current<br>Months of<br>Inventory | Last 3 Month<br>Trend Months<br>of Inventory | Market<br>Cond