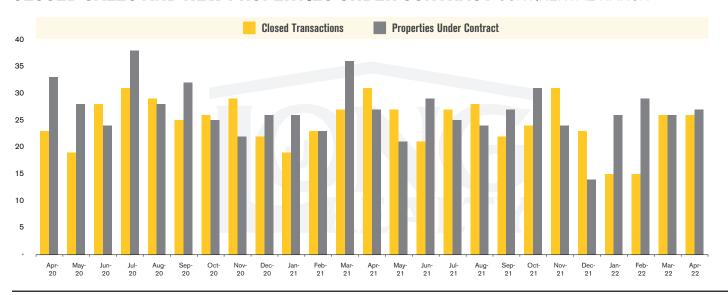

### **CLOSED SALES AND NEW PROPERTIES UNDER CONTRACT** CONTINENTAL RANCH

CONTINENTAL RANCH | MAY 2022

In the Continental Ranch area, April 2022 active inventory was 5, a 150% increase from April 2021. There were 26 closings in April 2022, a 16% decrease from April 2021. Year-to-date 2022 there were 82 closings, a 18% decrease from year-to-date 2021. Months of Inventory was 0.2, up from 0.1 in April 2021. Median price of sold homes was \$360,000 for the month of April 2022, up 20% from April 2021. The Continental Ranch area had 27 new properties under contract in April 2022, unchanged from April 2021.