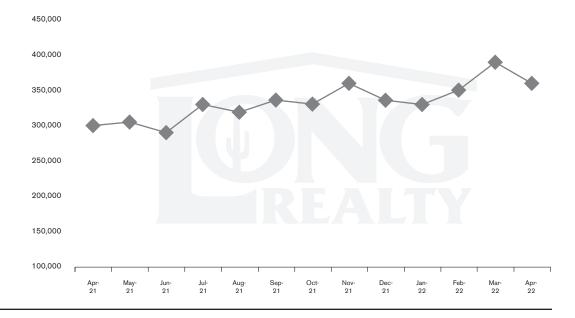

### MEDIAN SOLD PRICE

CONTINENTAL RANCH

On average, homes sold this % of original list price.

Apr 2021

Apr 2022

103.1%

101.1%

CONTINENTAL RANCH | MAY 2022

In the Continental Ranch area, April 2022 active inventory was 5, a 150% increase from April 2021. There were 26 closings in April 2022, a 16% decrease from April 2021. Year-to-date 2022 there were 82 closings, a 18% decrease from year-to-date 2021. Months of Inventory was 0.2, up from 0.1 in April 2021. Median price of sold homes was \$360,000 for the month of April 2022, up 20% from April 2021. The Continental Ranch area had 27 new properties under contract in April 2022, unchanged from April 2021.