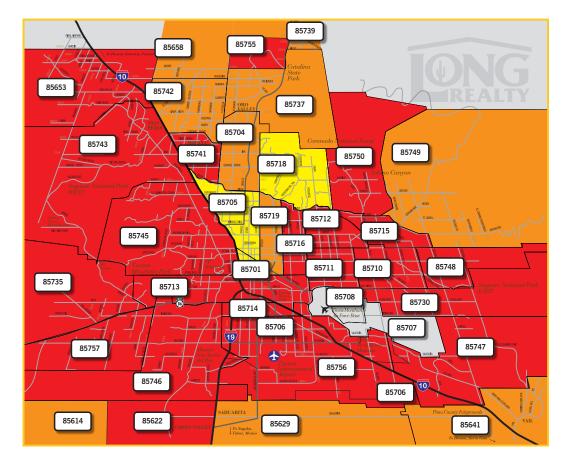

### CHANGE IN MEDIAN SALES PRICE BY ZIP CODE

FEB 2021-APR 2021 TO FEB 2022-APR 2022

Real Estate remains very localized and market conditions can vary greatly by not only geographic area but also by price range.