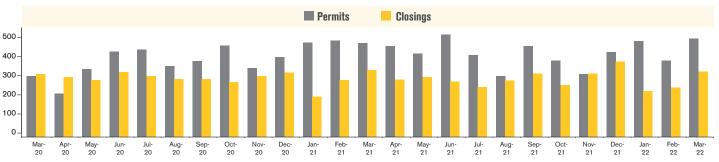

### **NEW HOME PERMITS AND CLOSINGS** TUCSON METRO

**Source:** RLBrownReports/Bright Future Real Estate Research

For March 2022, new home permits were up 5% and new home closings were down 2% from March 2021.