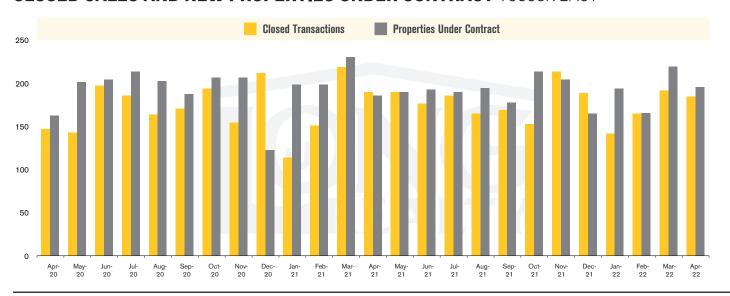

#### **CLOSED SALES AND NEW PROPERTIES UNDER CONTRACT** TUCSON EAST

TUCSON EAST | MAY 2022

In the Tucson East area, April 2022 active inventory was 78, a 37% increase from April 2021. There were 185 closings in April 2022, a 3% decrease from April 2021. Year-to-date 2022 there were 684 closings, a 1% increase from year-to-date 2021. Months of Inventory was 0.4, up from 0.3 in April 2021. Median price of sold homes was \$315,000 for the month of April 2022, up 29% from April 2021. The Tucson East area had 196 new properties under contract in April 2022, up 5% from April 2021.