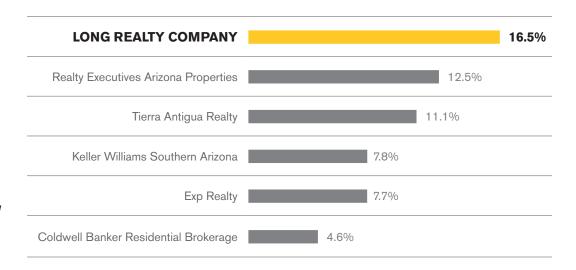

#### MARKET SHARE TUCSON FAST

### Long Realty leads the market in successful real estate sales.

Data Obtained 05/05/2022 from MLSSAZ using TrendGraphix software for all closed residential sales volume between 05/01/2021 – 04/30/2022 rounded to the nearest tenth of one percent and deemed to be correct.