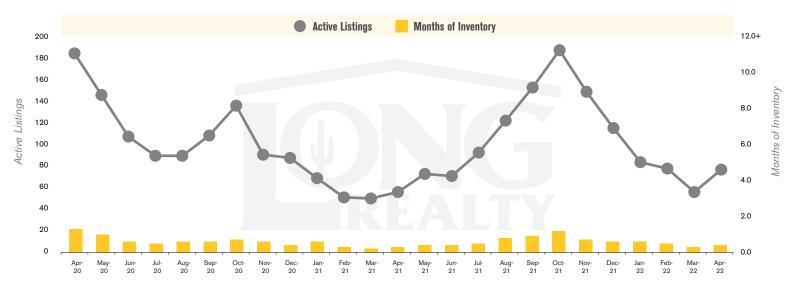

### **ACTIVE LISTINGS AND MONTHS OF INVENTORY** TUCSON EAST

Stephen Woodall - Team Woodall (520) 818-4504 | Stephen@TeamWoodall.com

Long Realty Company

TUCSON EAST | MAY 2022

TUCSON EAST | MAY 2022

In the Tucson East area, April 2022 active inventory was 78, a 37% increase from April 2021. There were 185 closings in April 2022, a 3% decrease from April 2021. Year-to-date 2022 there were 684 closings, a 1% increase from year-to-date 2021. Months of Inventory was 0.4, up from 0.3 in April 2021. Median price of sold homes was \$315,000 for the month of April 2022, up 29% from April 2021. The Tucson East area had 196 new properties under contract in April 2022, up 5% from April 2021.