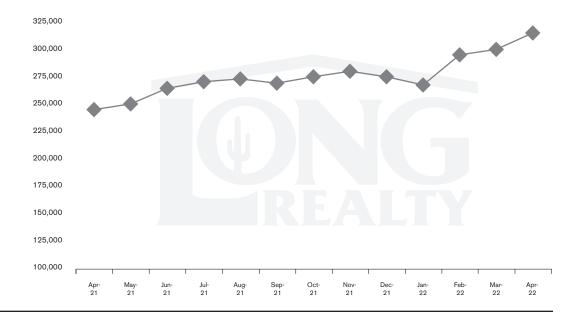

### MEDIAN SOLD PRICE

**TUCSON EAST** 

On average, homes sold this % of original list price.

Apr 2021

Apr 2022

102.4%

101.4%

TUCSON EAST | MAY 2022

In the Tucson East area, April 2022 active inventory was 78, a 37% increase from April 2021. There were 185 closings in April 2022, a 3% decrease from April 2021. Year-to-date 2022 there were 684 closings, a 1% increase from year-to-date 2021. Months of Inventory was 0.4, up from 0.3 in April 2021. Median price of sold homes was \$315,000 for the month of April 2022, up 29% from April 2021. The Tucson East area had 196 new properties under contract in April 2022, up 5% from April 2021.