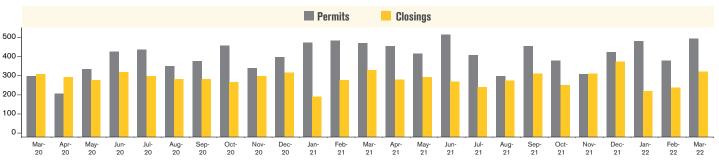

### **NEW HOME PERMITS AND CLOSINGS** TUCSON METRO

Source: RLBrownReports/Bright Future Real Estate Research

For March 2022, new home permits were up 5% and new home closings were down 2% from March 2021.