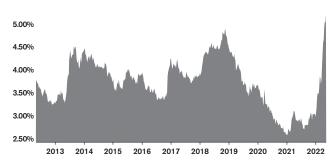

DER CONTRACT** TUCSON NORTH



### **ACTIVE LISTINGS AND MONTHS OF INVENTORY** TUCSON NORTH





Stephen Woodall - Team Woodall (520) 818-4504 | Stephen@TeamWoodall.com

Long Realty Company



TUCSON NORTH | MAY 2022

### MEDIAN SOLD PRICE

TUCSON NORTH

On average, homes sold this % of original list price.

Apr 2021

Apr 2022

99.6%

103.5%



### MONTHLY PAYMENT ON A MEDIAN PRICED HOME TUCSON NORTH

| Year | Median Price | Int. Rate | MO. Payment |
|------|--------------|-----------|-------------|
| 2006 | \$335,000    | 6.140%    | \$1,936.81  |
| 2021 | \$430,000    | 3.060%    | \$1,735.50  |
| 2022 | \$565,000    | 4.980%    | \$2,874.83  |

Residential median sales prices. Monthly payments are based on a 5% down payment on a median priced home.

### **30 YEAR FIXED MORTGAGE RATE**



Source: FreddieMac.com

### **NEW HOME PERMITS AND CLOSINGS** TUCSON METRO



Source: RLBrownReports/Bright Future Real Estate Research

For March 2022, new home permits were up 5% and new home closings were down 2% from March 2021.



Stephen Woodall - Team Woodall (520) 818-4504 | Stephen@TeamWoodall.com

**Long Realty Company** 

These statistics are based on information obtained from MLSSAZ and using TrendGraphix software on 05/05/2022. Information is believed to be reliable, but not guaranteed.



TUCSON NORTH | MAY 2022

### MARKET CONDITIONS BY PRICE BAND TUCSON NORTH

|                        | Active<br>Listings | Nov-21 | Dec-21 | Close | Month<br>d Sale<br>Feb-22 | s   | Apr-22 | Current<br>Months of<br>Inventory | Last 3 Month<br>Trend Months<br>of Inventory | Market<br>Condi