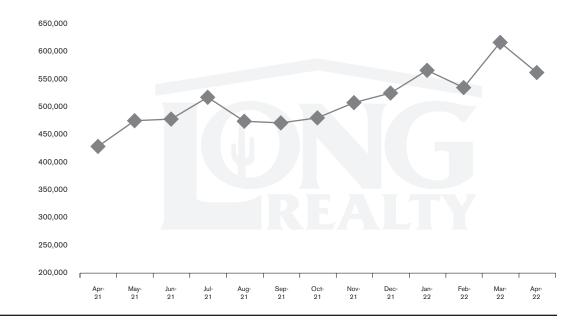

### MEDIAN SOLD PRICE

TUCSON NORTH

On average, homes sold this % of original list price.

Apr 2021

Apr 2022

99.6%

103.5%

TUCSON NORTH | MAY 2022

In the Tucson North area, April 2022 active inventory was 113, a 3% decrease from April 2021. There were 149 closings in April 2022, a 15% decrease from April 2021. Year-to-date 2022 there were 561 closings, a 10% decrease from year-to-date 2021. Months of Inventory was 0.8, up from 0.7 in April 2021. Median price of sold homes was \$565,000 for the month of April 2022, up 31% from April 2021. The Tucson North area had 176 new properties under contract in April 2022, down 10% from April 2021.