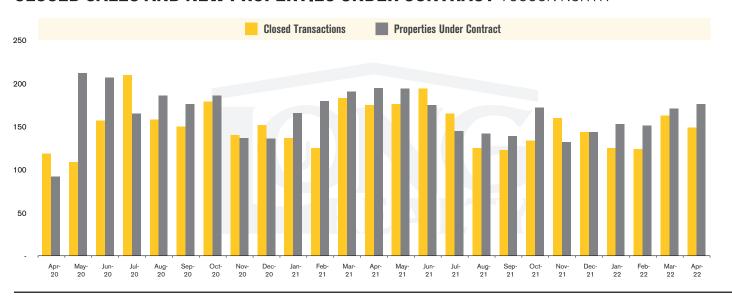

#### **CLOSED SALES AND NEW PROPERTIES UNDER CONTRACT** TUCSON NORTH

TUCSON NORTH | MAY 2022

In the Tucson North area, April 2022 active inventory was 113, a 3% decrease from April 2021. There were 149 closings in April 2022, a 15% decrease from April 2021. Year-to-date 2022 there were 561 closings, a 10% decrease from year-to-date 2021. Months of Inventory was 0.8, up from 0.7 in April 2021. Median price of sold homes was \$565,000 for the month of April 2022, up 31% from April 2021. The Tucson North area had 176 new properties under contract in April 2022, down 10% from April 2021.