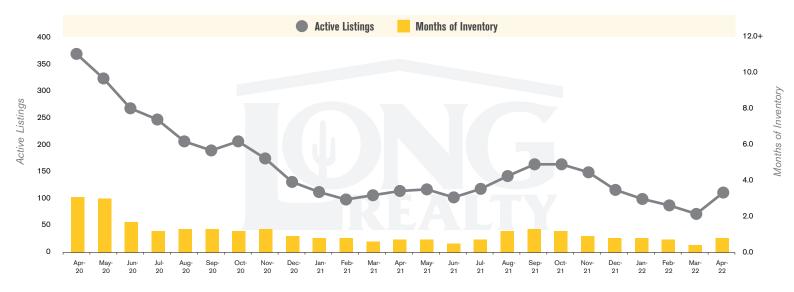

### **ACTIVE LISTINGS AND MONTHS OF INVENTORY** TUCSON NORTH

Stephen Woodall - Team Woodall (520) 818-4504 | Stephen@TeamWoodall.com

Long Realty Company

TUCSON NORTH | MAY 2022

TUCSON NORTH | MAY 2022

In the Tucson North area, April 2022 active inventory was 113, a 3% decrease from April 2021. There were 149 closings in April 2022, a 15% decrease from April 2021. Year-to-date 2022 there were 561 closings, a 10% decrease from year-to-date 2021. Months of Inventory was 0.8, up from 0.7 in April 2021. Median price of sold homes was \$565,000 for the month of April 2022, up 31% from April 2021. The Tucson North area had 176 new properties under contract in April 2022, down 10% from April 2021.