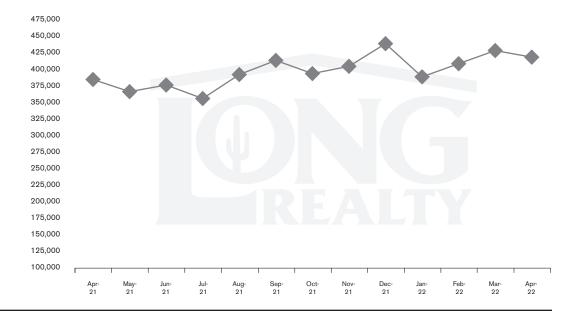

### MEDIAN SOLD PRICE

TUCSON NORTHWEST

On average, homes sold this % of original list price.

Apr 2021

Apr 2022

100.2%

102.4%

TUCSON NORTHWEST | MAY 2022

In the Tucson Northwest area, April 2022 active inventory was 177, a 16% increase from April 2021. There were 266 closings in April 2022, a 26% decrease from April 2021. Year-to-date 2022 there were 1,040 closings, an 11% decrease from year-to-date 2021. Months of Inventory was 0.7, up from 0.4 in April 2021. Median price of sold homes was \$420,000 for the month of April 2022, up 9% from April 2021. The Tucson Northwest area had 321 new properties under contract in April 2022, down 8% from April 2021.