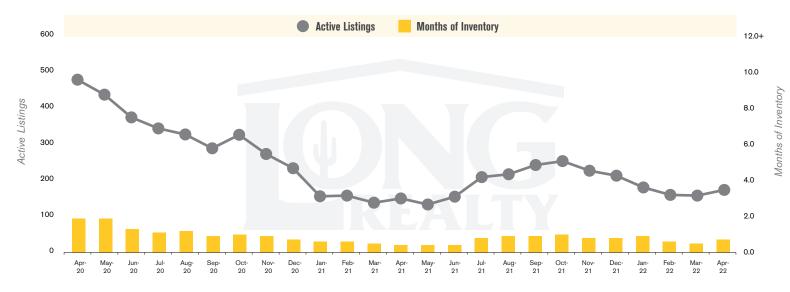

### **ACTIVE LISTINGS AND MONTHS OF INVENTORY** TUCSON NORTHWEST

Stephen Woodall - Team Woodall (520) 818-4504 | Stephen@TeamWoodall.com

Long Realty Company

TUCSON NORTHWEST | MAY 2022

TUCSON NORTHWEST | MAY 2022

In the Tucson Northwest area, April 2022 active inventory was 177, a 16% increase from April 2021. There were 266 closings in April 2022, a 26% decrease from April 2021. Year-to-date 2022 there were 1,040 closings, an 11% decrease from year-to-date 2021. Months of Inventory was 0.7, up from 0.4 in April 2021. Median price of sold homes was \$420,000 for the month of April 2022, up 9% from April 2021. The Tucson Northwest area had 321 new properties under contract in April 2022, down 8% from April 2021.