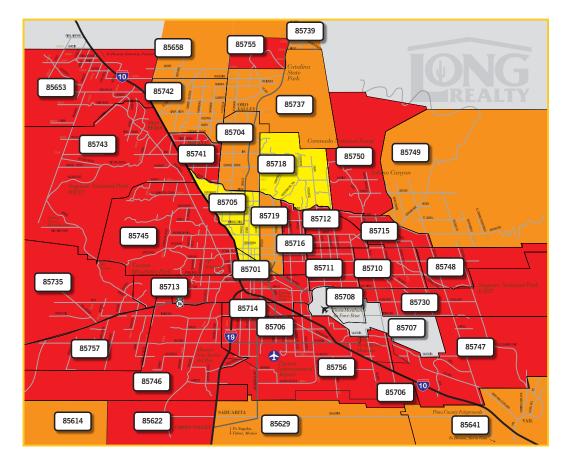

#### CHANGE IN MEDIAN SALES PRICE BY ZIP CODE

FEB 2021-APR 2021 TO FEB 2022-APR 2022

Real Estate remains very localized and market conditions can vary greatly by not only geographic area but also by price range.