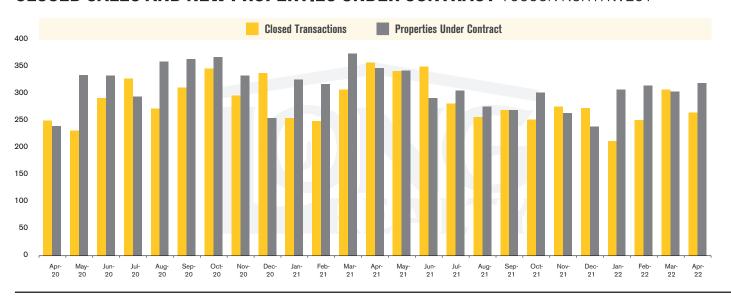

#### **CLOSED SALES AND NEW PROPERTIES UNDER CONTRACT** TUCSON NORTHWEST

TUCSON NORTHWEST | MAY 2022

In the Tucson Northwest area, April 2022 active inventory was 177, a 16% increase from April 2021. There were 266 closings in April 2022, a 26% decrease from April 2021. Year-to-date 2022 there were 1,040 closings, an 11% decrease from year-to-date 2021. Months of Inventory was 0.7, up from 0.4 in April 2021. Median price of sold homes was \$420,000 for the month of April 2022, up 9% from April 2021. The Tucson Northwest area had 321 new properties under contract in April 2022, down 8% from April 2021.