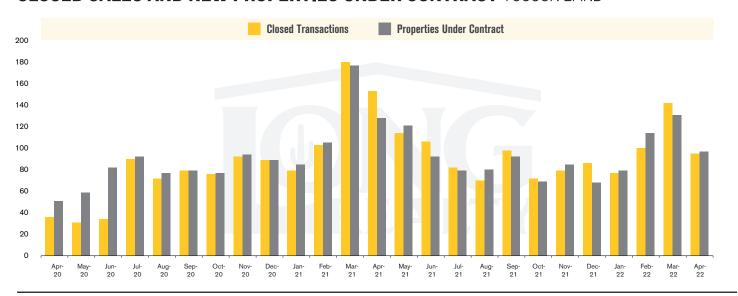

## THE **LAND** REPORT

TUCSON | MAY 2022

In the Tucson Lot and Land market, April 2022 active inventory was 642, a 23% decrease from April 2021. There were 95 closings in April 2022, a 38% decrease from April 2021. Year-to-date 2022 there were 414 closings, a 20% decrease from year-to-date 2021. Months of Inventory was 6.8, up from 5.4 in April 2021. Median price of sold lots was \$118,807 for the month of April 2022, down 4% from April 2021. The Tucson Lot and Land area had 97 new properties under contract in April 2022, down 24% from April 2021.

#### **CLOSED SALES AND NEW PROPERTIES UNDER CONTRACT** TUCSON LAND