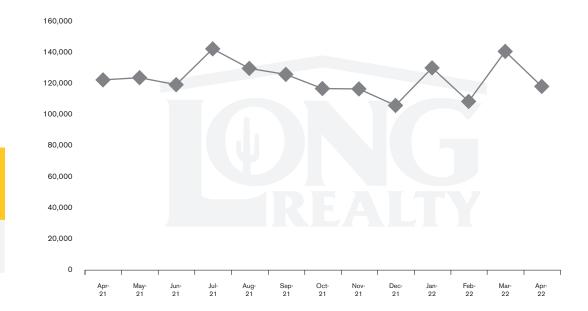

## THE **LAND** REPORT

TUCSON | MAY 2022

In the Tucson Lot and Land market, April 2022 active inventory was 642, a 23% decrease from April 2021. There were 95 closings in April 2022, a 38% decrease from April 2021. Year-to-date 2022 there were 414 closings, a 20% decrease from year-to-date 2021. Months of Inventory was 6.8, up from 5.4 in April 2021. Median price of sold lots was \$118,807 for the month of April 2022, down 4% from April 2021. The Tucson Lot and Land area had 97 new properties under contract in April 2022, down 24% from April 2021.

#### MEDIAN SOLD PRICE

TUCSON I AND

On average, homes sold this % of original list price.

Apr 2021

Apr 2022

91.5%

93.2%