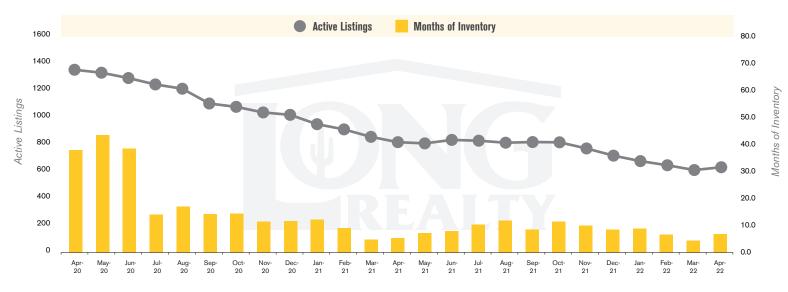

## THE **LAND** REPORT

TUCSON | MAY 2022

In the Tucson Lot and Land market, April 2022 active inventory was 642, a 23% decrease from April 2021. There were 95 closings in April 2022, a 38% decrease from April 2021. Year-to-date 2022 there were 414 closings, a 20% decrease from year-to-date 2021. Months of Inventory was 6.8, up from 5.4 in April 2021. Median price of sold lots was \$118,807 for the month of April 2022, down 4% from April 2021. The Tucson Lot and Land area had 97 new properties under contract in April 2022, down 24% from April 2021.

#### **ACTIVE LISTINGS AND MONTHS OF INVENTORY** TUCSON LAND

Stephen Woodall - Team Woodall (520) 818-4504 | Stephen@TeamWoodall.com

Long Realty Company