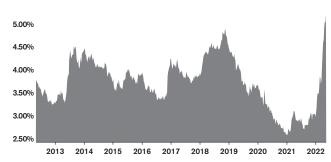

## **CLOSED SALES AND NEW PROPERTIES UNDER CONTRACT VAIL**



### **ACTIVE LISTINGS AND MONTHS OF INVENTORY VAIL**





Stephen Woodall - Team Woodall (520) 818-4504 | Stephen@TeamWoodall.com

Long Realty Company



VAIL I MAY 2022

### MEDIAN SOLD PRICE

VAII

On average, homes sold this % of original list price.

Apr 2021

Apr 2022

101.4%

100.3%



### MONTHLY PAYMENT ON A MEDIAN PRICED HOME VAII

| Year | Median Price | Int. Rate | MO. Payment |
|------|--------------|-----------|-------------|
| 2006 | \$255,000    | 6.140%    | \$1,474.29  |
| 2021 | \$359,950    | 3.060%    | \$1,452.77  |
| 2022 | \$395,000    | 4.980%    | \$2,009.84  |

Residential median sales prices. Monthly payments are based on a 5% down payment on a median priced home.

### **30 YEAR FIXED MORTGAGE RATE**



Source: FreddieMac.com

### **NEW HOME PERMITS AND CLOSINGS** TUCSON METRO



**Source:** RLBrownReports/Bright Future Real Estate Research

For March 2022, new home permits were up 5% and new home closings were down 2% from March 2021.



Stephen Woodall - Team Woodall (520) 818-4504 | Stephen@TeamWoodall.com

Long Realty Company

These statistics are based on information obtained from MLSSAZ and using TrendGraphix software on 05/05/2022. Information is believed to be reliable, but not guaranteed.



VAIL I MAY 2022

### **MARKET CONDITIONS BY PRICE BAND VAIL**

|                        | Active<br>Listings | Nov-21 |    | Close | Month<br>d Sale<br>Feb-22 | S  | Apr-22 | Current<br>Months of<br>Inventory | Last 3 Month<br>Trend Months<br>of Inventory | Market<br>Conditions |
|---------