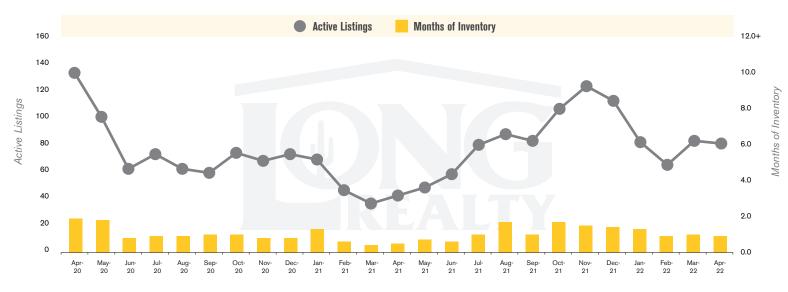

### **ACTIVE LISTINGS AND MONTHS OF INVENTORY VAIL**

Stephen Woodall - Team Woodall (520) 818-4504 | Stephen@TeamWoodall.com

Long Realty Company

VAIL I MAY 2022

VAIL I MAY 2022

In the Vail area, April 2022 active inventory was 82, a 91% increase from April 2021. There were 87 closings in April 2022, a 1% increase from April 2021. Year-to-date 2022 there were 308 closings, a 2% decrease from year-to-date 2021. Months of Inventory was 0.9, up from 0.5 in April 2021. Median price of sold homes was \$395,000 for the month of April 2022, up 10% from April 2021. The Vail area had 78 new properties under contract in April 2022, down 6% from April 2021.