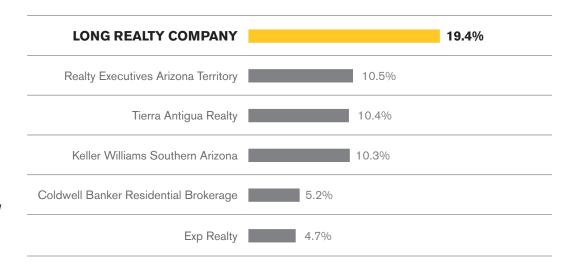

### MARKET SHARE

### Long Realty leads the market in successful real estate sales.

Data Obtained 05/05/2022 from MLSSAZ using TrendGraphix software for all closed residential sales volume between 05/01/2021 – 04/30/2022 rounded to the nearest tenth of one percent and deemed to be correct.