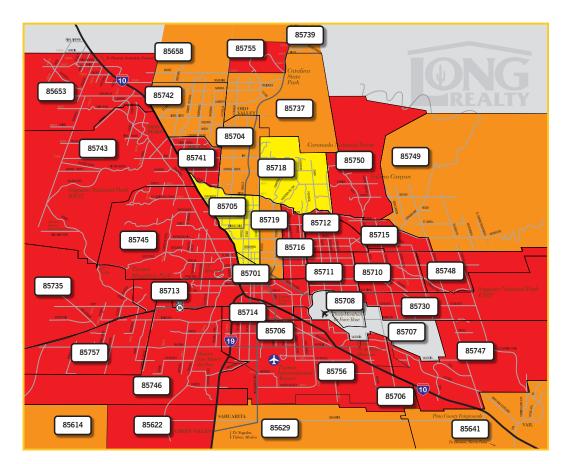

#### CHANGE IN MEDIAN SALES PRICE BY ZIP CODE

FEB 2021-APR 2021 TO FEB 2022-APR 2022

Real Estate remains very localized and market conditions can vary greatly by not only geographic area but also by price range.