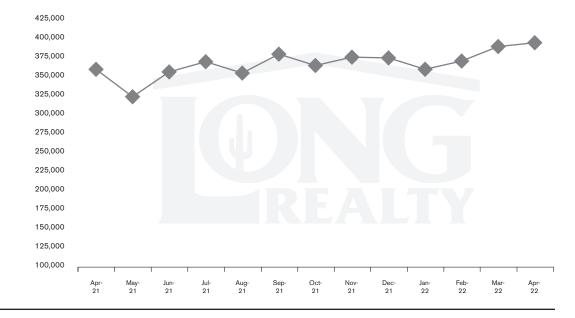

### MEDIAN SOLD PRICE

VAII

On average, homes sold this % of original list price.

Apr 2021

Apr 2022

101.4%

100.3%

VAIL I MAY 2022

In the Vail area, April 2022 active inventory was 82, a 91% increase from April 2021. There were 87 closings in April 2022, a 1% increase from April 2021. Year-to-date 2022 there were 308 closings, a 2% decrease from year-to-date 2021. Months of Inventory was 0.9, up from 0.5 in April 2021. Median price of sold homes was \$395,000 for the month of April 2022, up 10% from April 2021. The Vail area had 78 new properties under contract in April 2022, down 6% from April 2021.