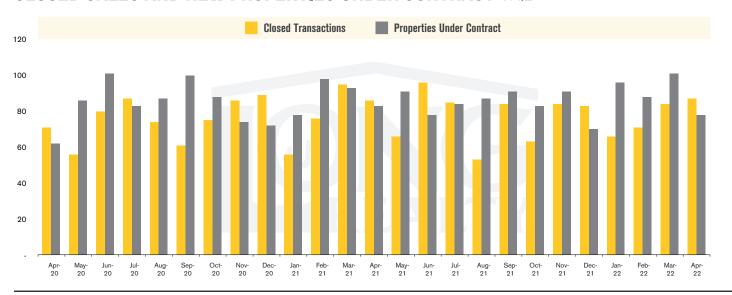

#### **CLOSED SALES AND NEW PROPERTIES UNDER CONTRACT VAIL**

VAIL I MAY 2022

In the Vail area, April 2022 active inventory was 82, a 91% increase from April 2021. There were 87 closings in April 2022, a 1% increase from April 2021. Year-to-date 2022 there were 308 closings, a 2% decrease from year-to-date 2021. Months of Inventory was 0.9, up from 0.5 in April 2021. Median price of sold homes was \$395,000 for the month of April 2022, up 10% from April 2021. The Vail area had 78 new properties under contract in April 2022, down 6% from April 2021.