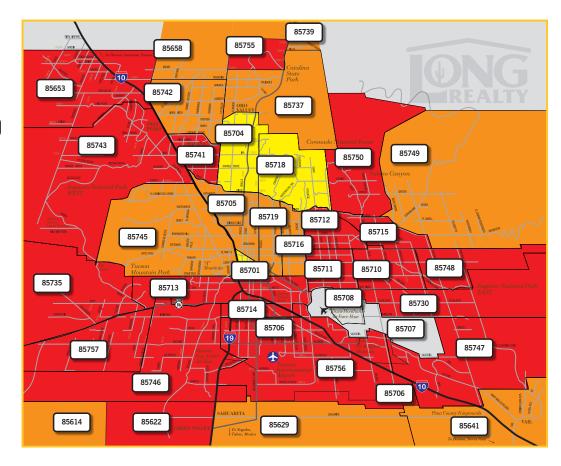

### CHANGE IN MEDIAN SALES PRICE BY ZIP CODE

#### MAR 2021-MAY 2021 TO MAR 2022-MAY 2022

Real Estate remains very localized and market conditions can vary greatly by not only geographic area but also by price range.