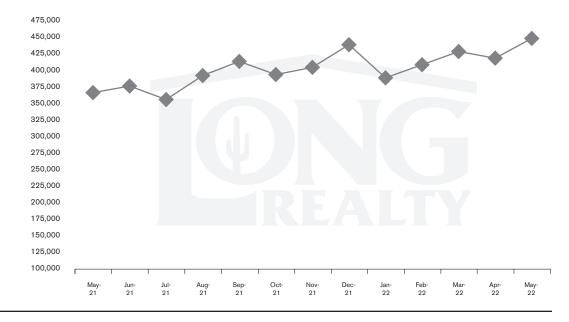

### MEDIAN SOLD PRICE

TUCSON NORTHWEST

On average, homes sold this % of original list price.

May 2021

May 2022

100.9%

102.1%

TUCSON NORTHWEST | JUNE 2022

In the Tucson Northwest area, May 2022 active inventory was 222, a 63% increase from May 2021. There were 312 closings in May 2022, a 9% decrease from May 2021. Year-to-date 2022 there were 1,359 closings, a 10% decrease from year-to-date 2021. Months of Inventory was 0.7, up from 0.4 in May 2021. Median price of sold homes was \$450,000 for the month of May 2022, up 22% from May 2021. The Tucson Northwest area had 272 new properties under contract in May 2022, down 21% from May 2021.