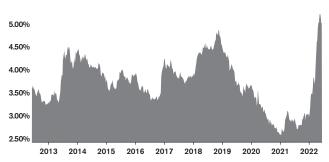

### **30 YEAR FIXED MORTGAGE RATE**

Source: FreddieMac.com

### MONTHLY PAYMENT ON A MEDIAN PRICED HOME TUCSON NORTHWEST

| Year | Median Price | Int. Rate | MO. Payment |
|------|--------------|-----------|-------------|
| 2006 | \$275,000    | 6.140%    | \$1,589.92  |
| 2021 | \$367,500    | 2.960%    | \$1,464.40  |
| 2022 | \$450,000    | 5.230%    | \$2,355.38  |