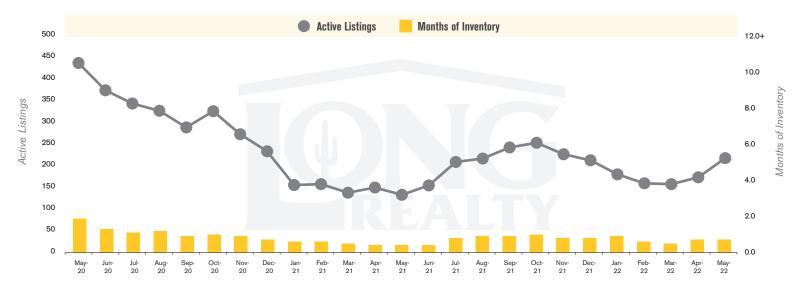

### **ACTIVE LISTINGS AND MONTHS OF INVENTORY** TUCSON NORTHWEST

Stephen Woodall - Team Woodall (520) 818-4504 | Stephen@TeamWoodall.com

Long Realty Company

TUCSON NORTHWEST | JUNE 2022

TUCSON NORTHWEST | JUNE 2022

In the Tucson Northwest area, May 2022 active inventory was 222, a 63% increase from May 2021. There were 312 closings in May 2022, a 9% decrease from May 2021. Year-to-date 2022 there were 1,359 closings, a 10% decrease from year-to-date 2021. Months of Inventory was 0.7, up from 0.4 in May 2021. Median price of sold homes was \$450,000 for the month of May 2022, up 22% from May 2021. The Tucson Northwest area had 272 new properties under contract in May 2022, down 21% from May 2021.