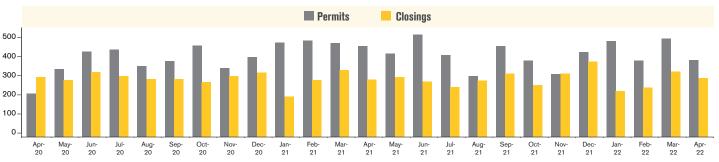

### **NEW HOME PERMITS AND CLOSINGS** TUCSON METRO

**Source:** RLBrownReports/Bright Future Real Estate Research

For April 2022, new home permits were down 16% and new home closings were up 3% from April 2021.