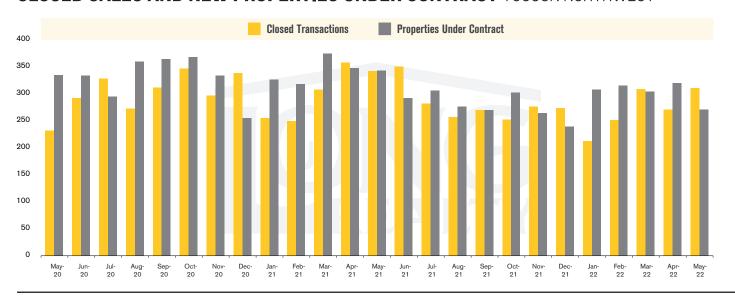

#### **CLOSED SALES AND NEW PROPERTIES UNDER CONTRACT** TUCSON NORTHWEST

TUCSON NORTHWEST | JUNE 2022

In the Tucson Northwest area, May 2022 active inventory was 222, a 63% increase from May 2021. There were 312 closings in May 2022, a 9% decrease from May 2021. Year-to-date 2022 there were 1,359 closings, a 10% decrease from year-to-date 2021. Months of Inventory was 0.7, up from 0.4 in May 2021. Median price of sold homes was \$450,000 for the month of May 2022, up 22% from May 2021. The Tucson Northwest area had 272 new properties under contract in May 2022, down 21% from May 2021.