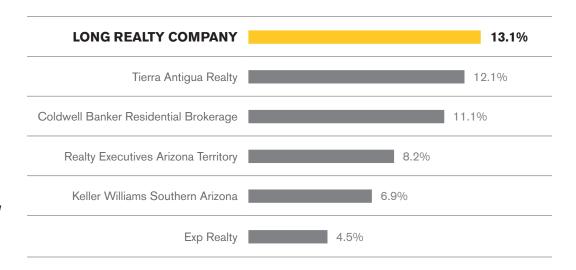

#### MARKET SHARE SAHUARITA

### Long Realty leads the market in successful real estate sales.

Data Obtained 06/07/2022 from MLSSAZ using TrendGraphix software for all closed residential sales volume between 04/01/2021 – 05/31/2022 rounded to the nearest tenth of one percent and deemed to be correct.