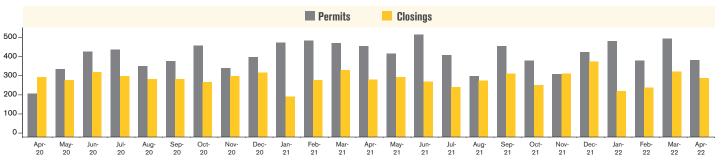

### **NEW HOME PERMITS AND CLOSINGS** TUCSON METRO

Source: RLBrownReports/Bright Future Real Estate Research

For April 2022, new home permits were down 16% and new home closings were up 3% from April 2021.