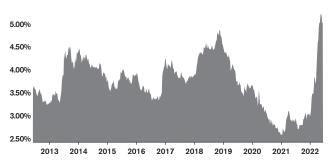

### **30 YEAR FIXED MORTGAGE RATE**

Source: FreddieMac.com

### MONTHLY PAYMENT ON A MEDIAN PRICED HOME SAHUARITA

| Year | Median Price | Int. Rate | MO. Payment |
|------|--------------|-----------|-------------|
| 2006 | \$217,200    | 6.140%    | \$1,255.75  |
| 2021 | \$291,990    | 2.960%    | \$1,163.51  |
| 2022 | \$359,950    | 5.230%    | \$1,884.04  |