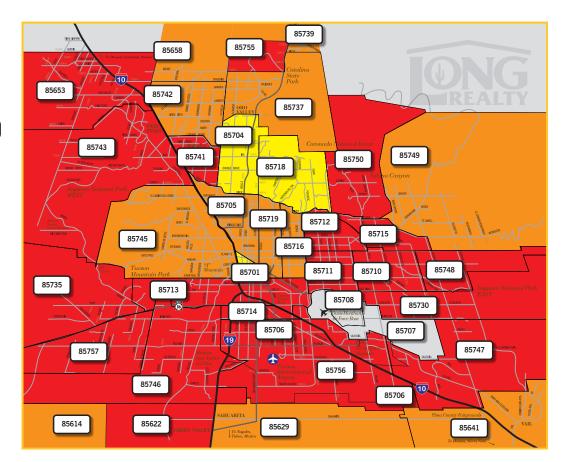

### CHANGE IN MEDIAN SALES PRICE BY ZIP CODE

#### MAR 2021-MAY 2021 TO MAR 2022-MAY 2022

Real Estate remains very localized and market conditions can vary greatly by not only geographic area but also by price range.