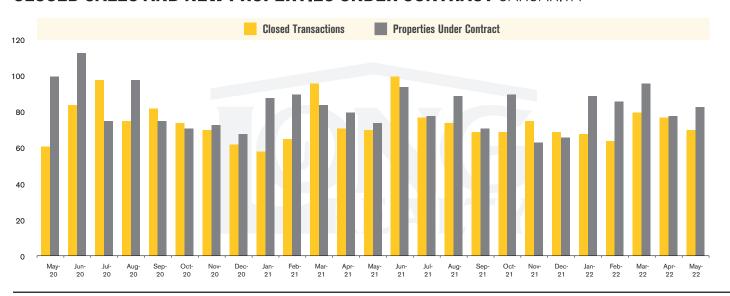

#### **CLOSED SALES AND NEW PROPERTIES UNDER CONTRACT** SAHUARITA

SAHUARITA | JUNE 2022

In the Sahuarita area, May 2022 active inventory was 93, a 166% increase from May 2021. There were 70 closings in May 2022, virtually unchanged from May 2021. Year-to-date 2022 there were 359 closings, virtually unchanged from year-to-date 2021. Months of Inventory was 1.3, up from 0.5 in May 2021. Median price of sold homes was \$359,950 for the month of May 2022, up 23% from May 2021. The Sahuarita area had 83 new properties under contract in May 2022, up 12% from May 2021.