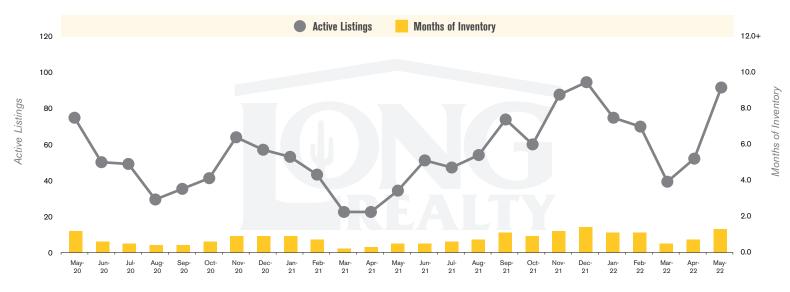

### **ACTIVE LISTINGS AND MONTHS OF INVENTORY SAHUARITA**

Stephen Woodall - Team Woodall (520) 818-4504 | Stephen@TeamWoodall.com

Long Realty Company

SAHUARITA | JUNE 2022

SAHUARITA | JUNE 2022

In the Sahuarita area, May 2022 active inventory was 93, a 166% increase from May 2021. There were 70 closings in May 2022, virtually unchanged from May 2021. Year-to-date 2022 there were 359 closings, virtually unchanged from year-to-date 2021. Months of Inventory was 1.3, up from 0.5 in May 2021. Median price of sold homes was \$359,950 for the month of May 2022, up 23% from May 2021. The Sahuarita area had 83 new properties under contract in May 2022, up 12% from May 2021.