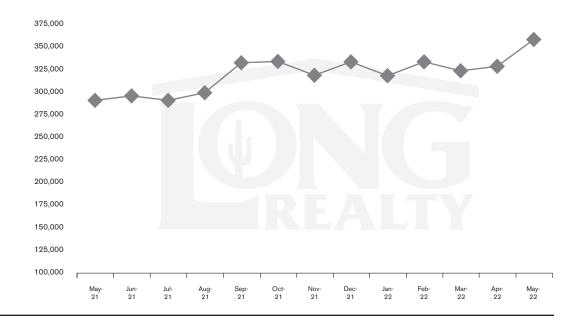

### MEDIAN SOLD PRICE

SAHUARITA

On average, homes sold this % of original list price.

May 2021

May 2022

101.8%

100.5%

SAHUARITA | JUNE 2022

In the Sahuarita area, May 2022 active inventory was 93, a 166% increase from May 2021. There were 70 closings in May 2022, virtually unchanged from May 2021. Year-to-date 2022 there were 359 closings, virtually unchanged from year-to-date 2021. Months of Inventory was 1.3, up from 0.5 in May 2021. Median price of sold homes was \$359,950 for the month of May 2022, up 23% from May 2021. The Sahuarita area had 83 new properties under contract in May 2022, up 12% from May 2021.