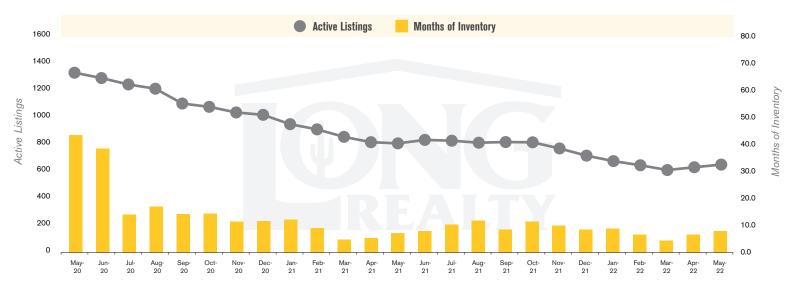

#### **ACTIVE LISTINGS AND MONTHS OF INVENTORY** TUCSON LAND

Stephen Woodall - Team Woodall (520) 818-4504 | Stephen@TeamWoodall.com

Long Realty Company

# THE **LAND** REPORT

TUCSON | JUNE 2022

In the Tucson Lot and Land market, May 2022 active inventory was 662, a 19% decrease from May 2021. There were 83 closings in May 2022, a 27% decrease from May 2021. Year-to-date 2022 there were 500 closings, a 21% decrease from year-to-date 2021. Months of Inventory was 8.0, up from 7.2 in May 2021. Median price of sold lots was \$128,988 for the month of May 2022, up 4% from May 2021. The Tucson Lot and Land area had 81 new properties under contract in May 2022, down 33% from May 2021.