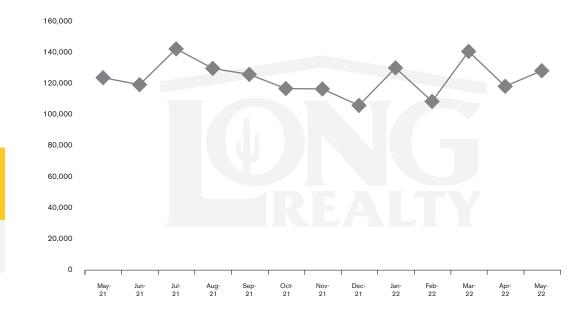

#### MEDIAN SOLD PRICE

TUCSON I AND

On average, homes sold this % of original list price.

May 2021

May 2022

90.6%

93.1%

# THE **LAND** REPORT

TUCSON | JUNE 2022

In the Tucson Lot and Land market, May 2022 active inventory was 662, a 19% decrease from May 2021. There were 83 closings in May 2022, a 27% decrease from May 2021. Year-to-date 2022 there were 500 closings, a 21% decrease from year-to-date 2021. Months of Inventory was 8.0, up from 7.2 in May 2021. Median price of sold lots was \$128,988 for the month of May 2022, up 4% from May 2021. The Tucson Lot and Land area had 81 new properties under contract in May 2022, down 33% from May 2021.