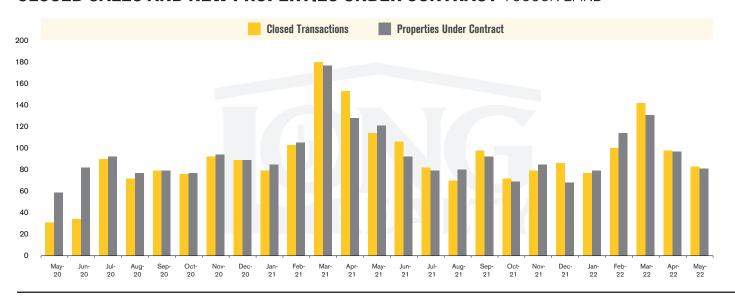

#### **CLOSED SALES AND NEW PROPERTIES UNDER CONTRACT** TUCSON LAND

# THE **LAND** REPORT

TUCSON | JUNE 2022

In the Tucson Lot and Land market, May 2022 active inventory was 662, a 19% decrease from May 2021. There were 83 closings in May 2022, a 27% decrease from May 2021. Year-to-date 2022 there were 500 closings, a 21% decrease from year-to-date 2021. Months of Inventory was 8.0, up from 7.2 in May 2021. Median price of sold lots was \$128,988 for the month of May 2022, up 4% from May 2021. The Tucson Lot and Land area had 81 new properties under contract in May 2022, down 33% from May 2021.