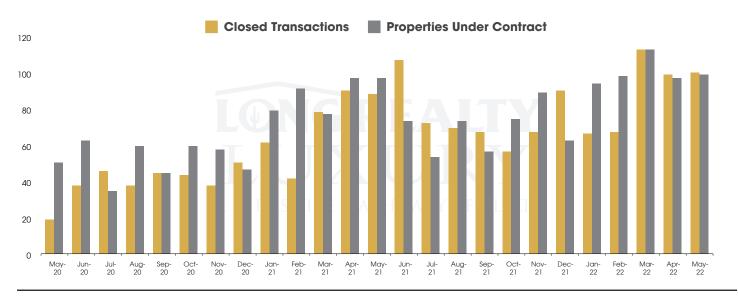

### THE LUXURY HOUSING REPORT

TUCSON | JUNE 2022

In the Tucson Luxury market, May 2022 active inventory was 227, a 55% increase from May 2021. There were 101 closings in May 2022, a 13% increase from May 2021. Year-to-date 2022 there were 450 closings, a 24% increase from year-to-date 2021. Months of Inventory was 2.2, up from 1.6 in May 2021. Median price of sold homes was \$1,030,000 for the month of May 2022, virtually unchanged 1% from May 2021. The Tucson Luxury area had 100 new properties under contract in May 2022, up 2% from May 2021.

#### CLOSED SALES AND NEW PROPERTIES UNDER CONTRACT Tucson Luxury