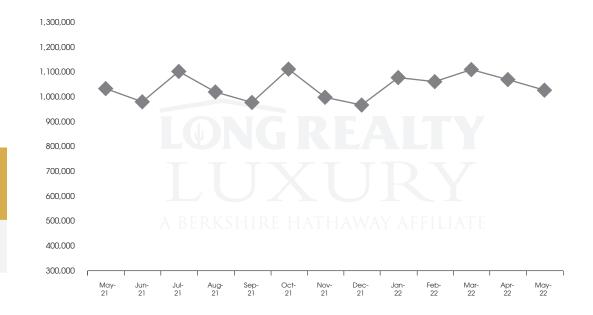

### THE LUXURY HOUSING REPORT

TUCSON | JUNE 2022

In the Tucson Luxury market, May 2022 active inventory was 227, a 55% increase from May 2021. There were 101 closings in May 2022, a 13% increase from May 2021. Year-to-date 2022 there were 450 closings, a 24% increase from year-to-date 2021. Months of Inventory was 2.2, up from 1.6 in May 2021. Median price of sold homes was \$1,030,000 for the month of May 2022, virtually unchanged 1% from May 2021. The Tucson Luxury area had 100 new properties under contract in May 2022, up 2% from May 2021.

## THE LUXURY HOUSING REPORT

TUCSON | JUNE 2022

Tucson Luxury

On average, homes sold this % of original list price.

May 2021

May 2022

96.8%

101.4%