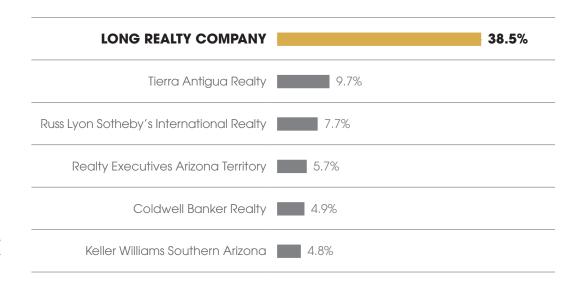

## MARKET SHARE Tucson Luxury

# Long Realty leads the market in successful real estate sales.

Data Obtained 06/07/2022 from MLSSAZ using TrendGraphix software for all closed residential sales volume priced \$800,000 and above between 04/01/2021 - 05/31/2022 rounded to the nearest tenth of one percent and deemed to be correct.