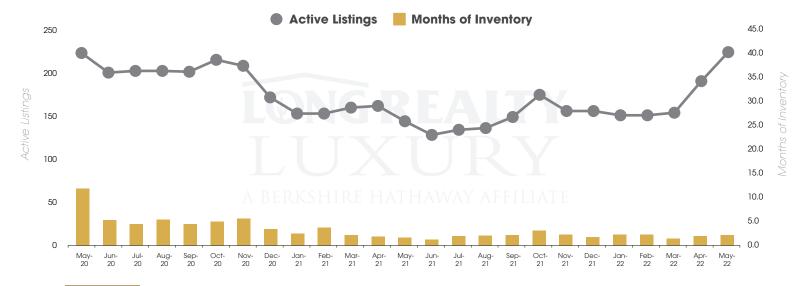

### THE LUXURY HOUSING REPORT

TUCSON | JUNE 2022

In the Tucson Luxury market, May 2022 active inventory was 227, a 55% increase from May 2021. There were 101 closings in May 2022, a 13% increase from May 2021. Year-to-date 2022 there were 450 closings, a 24% increase from year-to-date 2021. Months of Inventory was 2.2, up from 1.6 in May 2021. Median price of sold homes was \$1,030,000 for the month of May 2022, virtually unchanged 1% from May 2021. The Tucson Luxury area had 100 new properties under contract in May 2022, up 2% from May 2021.

### ACTIVE LISTINGS AND MONTHS OF INVENTORY Tucson Luxury

Stephen Woodall - Team Woodall (520) 818-4504 | Stephen@TeamWoodall.com

Long Realty Company