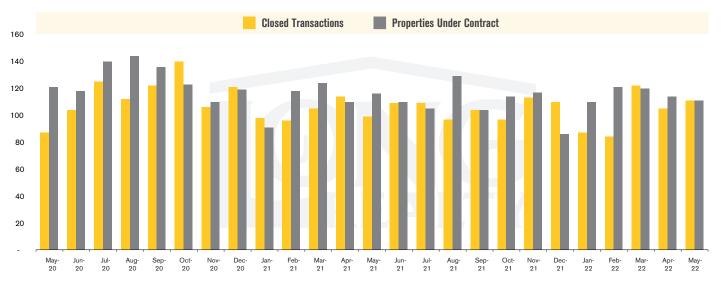

## CLOSED SALES AND NEW PROPERTIES UNDER CONTRACT TUCSON WEST

## ACTIVE LISTINGS AND MONTHS OF INVENTORY TUCSON WEST

Stephen Woodall - Team Woodall (520) 818-4504 | Stephen@TeamWoodall.com

Long Realty Company

Properties under contract and Home Sales data is based on information obtained from the MLSSAZ using TrendGraphix software. All data obtained 06/07/2022 is believed to be reliable, but not guaranteed.

TUCSON WEST | JUNE 2022

In the Tucson West area, May 2022 active inventory was 63, a 40% increase from May 2021. There were 111 closings in May 2022, a 12% increase from May 2021. Year-to-date 2022 there were 509 closings, a 1% decrease from year-to-date 2021. Months of Inventory was 0.6, up from 0.5 in May 2021. Median price of sold homes was \$385,000 for the month of May 2022, up 20% from May 2021. The Tucson West area had 111 new properties under contract in May 2022, down 4% from May 2021.