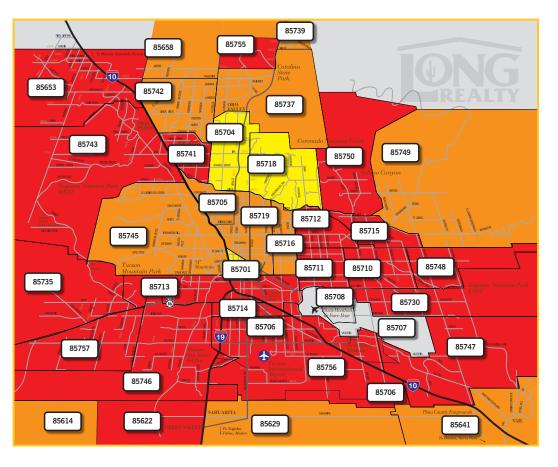

### CHANGE IN MEDIAN Sales price by ZIP code

### MAR 2021-MAY 2021 TO MAR 2022-MAY 2022

Real Estate remains very localized and market conditions can vary greatly by not only geographic area but also by price range.

| Percentage of Change |    |      |  |  |  |  |  |
|----------------------|----|------|--|--|--|--|--|
| 21%-                 | F  |      |  |  |  |  |  |
| 11%                  | to | 20%  |  |  |  |  |  |
| 1%                   | to | 10%  |  |  |  |  |  |
| 0%                   |    |      |  |  |  |  |  |
| -1%                  | to | -10% |  |  |  |  |  |
| -11%                 | to | -20% |  |  |  |  |  |
| -21%-                | F  |      |  |  |  |  |  |

#### PLEASE FEEL FREE TO CONTACT ME FOR A MORE IN-DEPTH ANALYSIS.

Stephen Woodall - Team Woodall (520) 818-4504 | Stephen@TeamWoodall.com

Long Realty Company

This heat map represents the percentage of change in Tucson metro median sales prices from March 2021-May 2021 to March 2022-May 2022 by zip code. These statistics are based on information obtained from the MLSSAZ on 06/07/2022. Information is believed to be reliable, but not guaranteed.