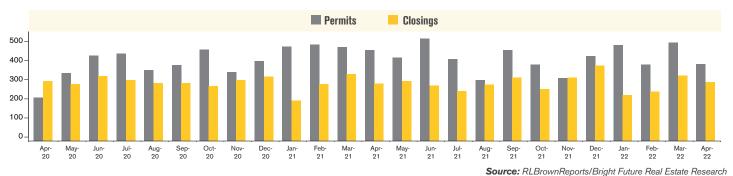

## NEW HOME PERMITS AND CLOSINGS TUCSON METRO

For April 2022, new home permits were down 16% and new home closings were up 3% from April 2021.

Stephen Woodall - Team Woodall (520) 818-4504 | Stephen@TeamWoodall.com