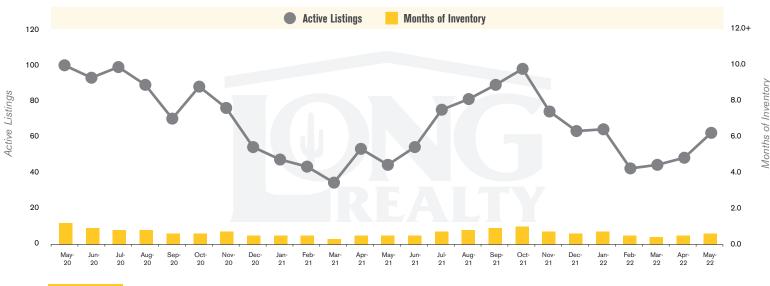

## ACTIVE LISTINGS AND MONTHS OF INVENTORY TUCSON WEST

Stephen Woodall - Team Woodall (520) 818-4504 | Stephen@TeamWoodall.com

Long Realty Company

Properties under contract and Home Sales data is based on information obtained from the MLSSAZ using TrendGraphix software. All data obtained 06/07/2022 is believed to be reliable, but not guaranteed.

TUCSON WEST | JUNE 2022

In the Tucson West area, May 2022 active inventory was 63, a 40% increase from May 2021. There were 111 closings in May 2022, a 12% increase from May 2021. Year-to-date 2022 there were 509 closings, a 1% decrease from year-to-date 2021. Months of Inventory was 0.6, up from 0.5 in May 2021. Median price of sold homes was \$385,000 for the month of May 2022, up 20% from May 2021. The Tucson West area had 111 new properties under contract in May 2022, down 4% from May 2021.