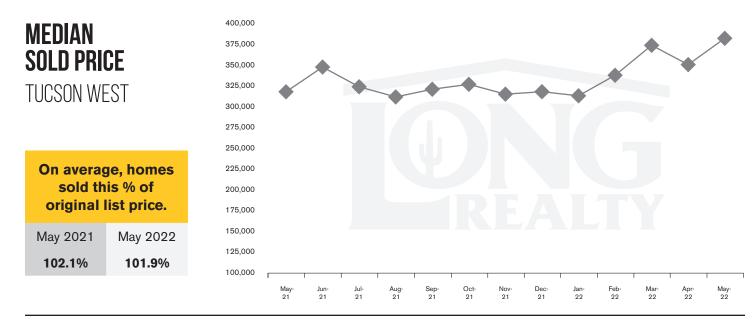

TUCSON WEST | JUNE 2022

In the Tucson West area, May 2022 active inventory was 63, a 40% increase from May 2021. There were 111 closings in May 2022, a 12% increase from May 2021. Year-to-date 2022 there were 509 closings, a 1% decrease from year-to-date 2021. Months of Inventory was 0.6, up from 0.5 in May 2021. Median price of sold homes was \$385,000 for the month of May 2022, up 20% from May 2021. The Tucson West area had 111 new properties under contract in May 2022, down 4% from May 2021.

### MONTHLY PAYMENT ON A MEDIAN PRICED HOME TUCSON WEST

| Year | Median Price | Int. Rate | MO. Payment |
|------|--------------|-----------|-------------|
| 2006 | \$225,000    | 6.140%    | \$1,300.84  |
| 2021 | \$319,900    | 2.960%    | \$1,274.73  |
| 2022 | \$385,000    | 5.230%    | \$2,015.16  |

Residential median sales prices. Monthly payments are based on a 5% down payment on a median priced home.