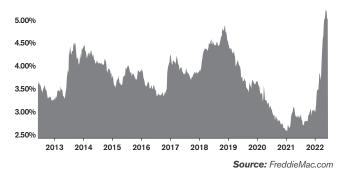

## **30 YEAR FIXED MORTGAGE RATE**

### MONTHLY PAYMENT ON A MEDIAN PRICED HOME TUCSON WEST

| Year | Median Price | Int. Rate | MO. Payment |
|------|--------------|-----------|-------------|
| 2006 | \$225,000    | 6.140%    | \$1,300.84  |
| 2021 | \$319,900    | 2.960%    | \$1,274.73  |
| 2022 | \$385,000    | 5.230%    | \$2,015.16  |