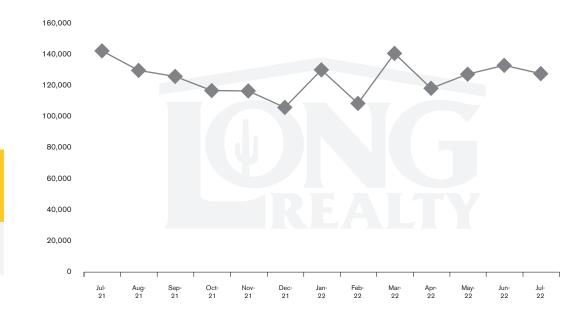

#### MEDIAN SOLD PRICE

**TUCSON LAND** 

On average, homes sold this % of original list price.

Jul 2021

Jul 2022

92.0%

94.2%

# THE **LAND** REPORT

TUCSON | AUGUST 2022

In the Tucson Lot and Land market, July 2022 active inventory was 716, a 15% decrease from July 2021. There were 53 closings in July 2022, a 35% decrease from July 2021. Year-to-date 2022 there were 628 closings, a 23% decrease from year-to-date 2021. Months of Inventory was 13.5, up from 10.3 in July 2021. Median price of sold lots was \$128,396 for the month of July 2022, down 10% from July 2021. The Tucson Lot and Land area had 60 new properties under contract in July 2022, down 24% from July 2021.