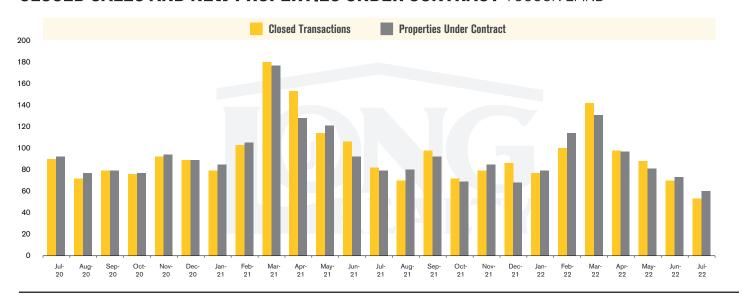

#### **CLOSED SALES AND NEW PROPERTIES UNDER CONTRACT** TUCSON LAND

# THE **LAND** REPORT

TUCSON | AUGUST 2022

In the Tucson Lot and Land market, July 2022 active inventory was 716, a 15% decrease from July 2021. There were 53 closings in July 2022, a 35% decrease from July 2021. Year-to-date 2022 there were 628 closings, a 23% decrease from year-to-date 2021. Months of Inventory was 13.5, up from 10.3 in July 2021. Median price of sold lots was \$128,396 for the month of July 2022, down 10% from July 2021. The Tucson Lot and Land area had 60 new properties under contract in July 2022, down 24% from July 2021.