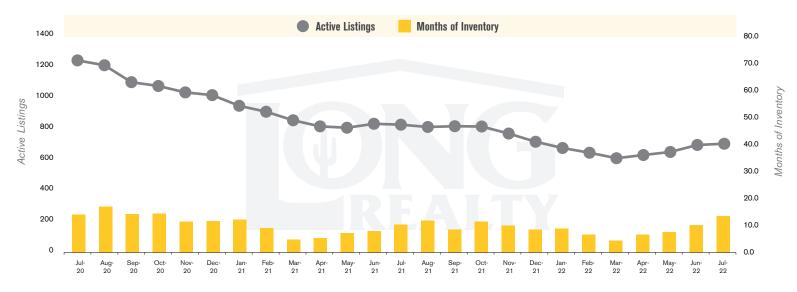

#### **ACTIVE LISTINGS AND MONTHS OF INVENTORY** TUCSON LAND

Stephen Woodall - Team Woodall (520) 818-4504 | Stephen@TeamWoodall.com

Long Realty Company

# THE **LAND** REPORT

TUCSON | AUGUST 2022

In the Tucson Lot and Land market, July 2022 active inventory was 716, a 15% decrease from July 2021. There were 53 closings in July 2022, a 35% decrease from July 2021. Year-to-date 2022 there were 628 closings, a 23% decrease from year-to-date 2021. Months of Inventory was 13.5, up from 10.3 in July 2021. Median price of sold lots was \$128,396 for the month of July 2022, down 10% from July 2021. The Tucson Lot and Land area had 60 new properties under contract in July 2022, down 24% from July 2021.