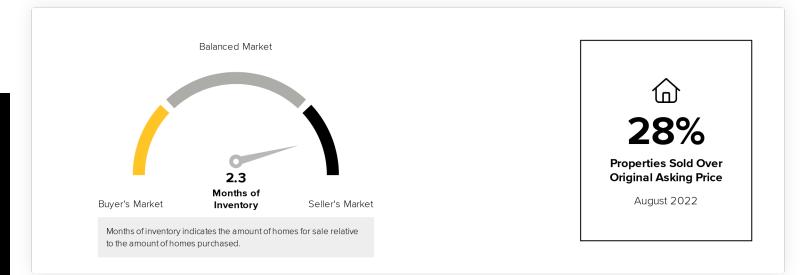

#### Buyer's vs. Seller's Market

This graphic explains the key similarities and differences between a buyer's and seller's market; and how these market factors impact each group.

September 2022

Central Tucson MLS Area, Arizona -