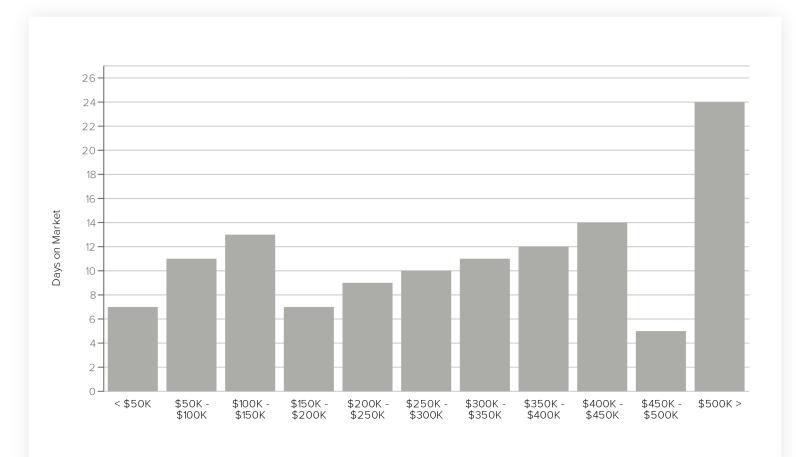

#### Days on Market by Price Range

The bar graph below indicates the median days on the market value for each price range breakpoint in Central Tucson MLS Area, Arizona. The values are based on closed transactions in August 2022.