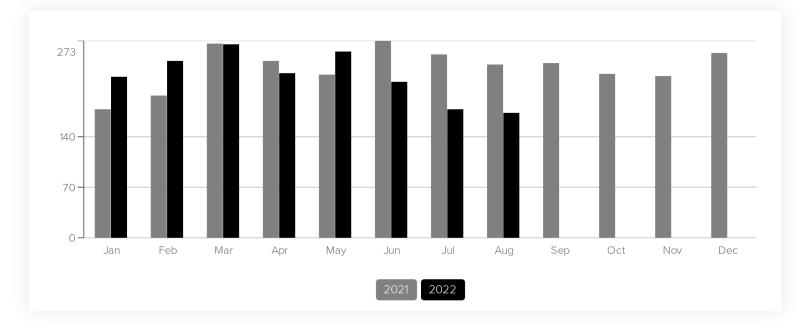

lume             | \$50,164,416               | \$57,006,942           | ▼ 12%                     | \$67,070,130          | ▼ 25%                    |
| Homes Sold Year to Date  | 1775                       | —                      | _                         | 1880                  | ▼6%                      |

#### Current Market

The statistics below provide an up-to-date snapshot of the listed inventory as of September 7, 2022. Median days on market is a good indicator of the average length of time the current inventory has been on the market. The high price, low price, and median price provide context for the prices buyers and sellers can expect to encounter in this area.



Values pulled on 9/7/2022

#### September 2022

Central Tucson MLS Area, Arizona -

R







#### Homes Sold



#### Sale to List Price Ratio



September 2022

Central Tucson MLS Area, Arizona -

R







### **Market Conditions**



#### Buyer's vs. Seller's Market

This graphic explains the key similarities and differences between a buyer's and seller's market; and how these market factors impact each group.



September 2022

Central Tucson MLS Area, Arizona -







#### Market Conditions by Price Range

This table provides insight into key market indicators at specific price breakpoints. This information is valuable as the market conditions can vary by price category.

| Price Range           | Active Listings  | Months of Inventory        |               | Sal                        | Sales       |                              |
|-----------------------|------------------|------------------