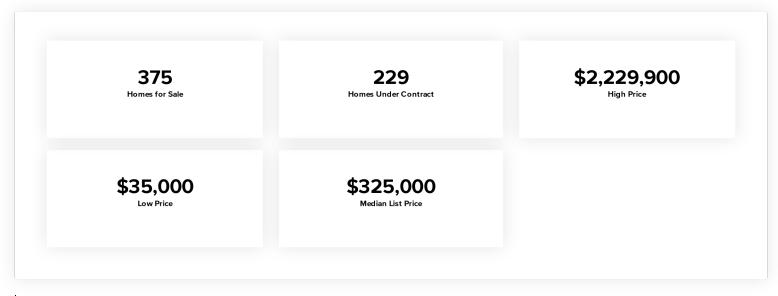

#### Current Market

The statistics below provide an up-to-date snapshot of the listed inventory as of September 7, 2022. Median days on market is a good indicator of the average length of time the current inventory has been on the market. The high price, low price, and median price provide context for the prices buyers and sellers can expect to encounter in this area.

Values pulled on 9/7/2022