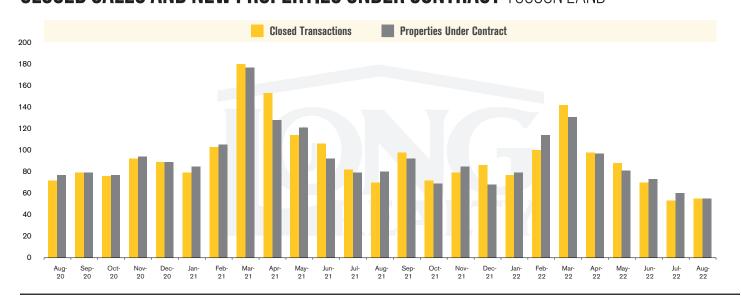

#### **CLOSED SALES AND NEW PROPERTIES UNDER CONTRACT** TUCSON LAND

## THE **LAND** REPORT

TUCSON | SEPTEMBER 2022

In the Tucson Lot and Land market, August 2022 active inventory was 732, an 11% decrease from August 2021. There were 55 closings in August 2022, a 21% decrease from August 2021. Year-to-date 2022 there were 683 closings, a 23% decrease from year-to-date 2021. Months of Inventory was 13.3, up from 11.8 in August 2021. Median price of sold lots was \$125,587 for the month of August 2022, down 4% from August 2021. The Tucson Lot and Land area had 55 new properties under contract in August 2022, down 31% from August 2021.