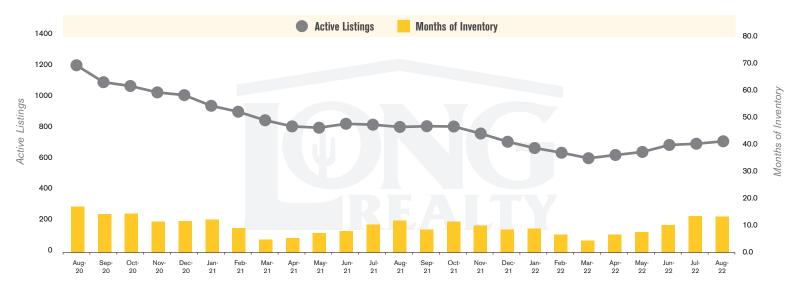

#### **ACTIVE LISTINGS AND MONTHS OF INVENTORY** TUCSON LAND

Stephen Woodall - Team Woodall (520) 818-4504 | Stephen@TeamWoodall.com

Long Realty Company

## THE **LAND** REPORT

TUCSON | SEPTEMBER 2022

In the Tucson Lot and Land market, August 2022 active inventory was 732, an 11% decrease from August 2021. There were 55 closings in August 2022, a 21% decrease from August 2021. Year-to-date 2022 there were 683 closings, a 23% decrease from year-to-date 2021. Months of Inventory was 13.3, up from 11.8 in August 2021. Median price of sold lots was \$125,587 for the month of August 2022, down 4% from August 2021. The Tucson Lot and Land area had 55 new properties under contract in August 2022, down 31% from August 2021.