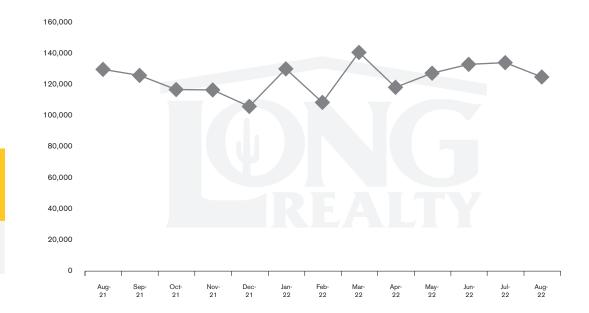

#### MEDIAN SOLD PRICE

TUCSON I AND

On average, homes sold this % of original list price.

Aug 2021

Aug 2022

91.6%

90.6%

## THE **LAND** REPORT

TUCSON | SEPTEMBER 2022

In the Tucson Lot and Land market, August 2022 active inventory was 732, an 11% decrease from August 2021. There were 55 closings in August 2022, a 21% decrease from August 2021. Year-to-date 2022 there were 683 closings, a 23% decrease from year-to-date 2021. Months of Inventory was 13.3, up from 11.8 in August 2021. Median price of sold lots was \$125,587 for the month of August 2022, down 4% from August 2021. The Tucson Lot and Land area had 55 new properties under contract in August 2022, down 31% from August 2021.