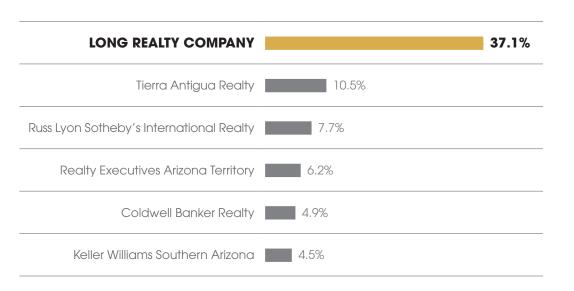

### MARKET SHARE Tucson Luxury

#### Long Realty leads the market in successful real estate sales.

Data Obtained 10/05/2022 from MLSSAZ using TrendGraphix software for all closed residential sales volume priced \$800,000 and above between 08/01/2021 - 09/30/2022 rounded to the nearest tenth of one percent and deemed to be correct.