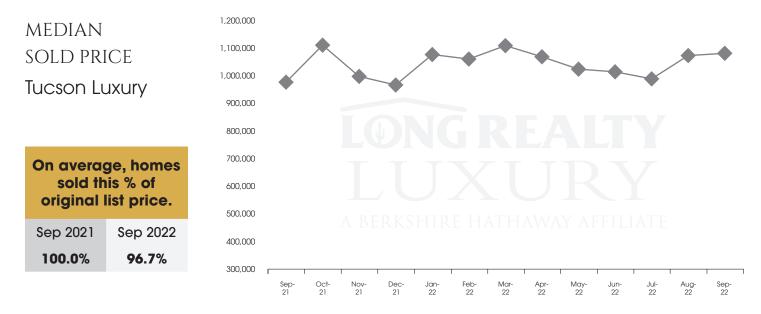

# THE LUXURY HOUSING REPORT

TUCSON | OCTOBER 2022

In the Tucson Luxury market, September 2022 active inventory was 293, a 94% increase from September 2021. There were 50 closings in September 2022, a 26% decrease from September 2021. Year-to-date 2022 there were 753 closings, a 10% increase from year-to-date 2021. Months of Inventory was 5.9, up from 2.2 in September 2021. Median price of sold homes was \$1,085,627 for the month of September 2022, up 11% from September 2021. The Tucson Luxury area had 55 new properties under contract in September 2022, down 4% from September 2021.