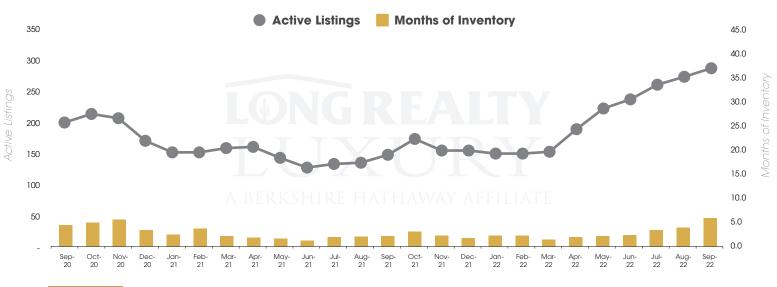

# THE LUXURY HOUSING REPORT

TUCSON | OCTOBER 2022

In the Tucson Luxury market, September 2022 active inventory was 293, a 94% increase from September 2021. There were 50 closings in September 2022, a 26% decrease from September 2021. Year-to-date 2022 there were 753 closings, a 10% increase from year-to-date 2021. Months of Inventory was 5.9, up from 2.2 in September 2021. Median price of sold homes was \$1,085,627 for the month of September 2022, up 11% from September 2021. The Tucson Luxury area had 55 new properties under contract in September 2022, down 4% from September 2021.

### ACTIVE LISTINGS AND MONTHS OF INVENTORY Tucson Luxury

Stephen Woodall - Team Woodall (520) 818-4504 | Stephen@TeamWoodall.com

Long Realty Company

Properties under contract and Home Sales data is based on information obtained from the MLSSAZ for all residential properties priced \$800,000 and above. All data obtained 10/05/2022 is believed to be reliable, but not guaranteed.