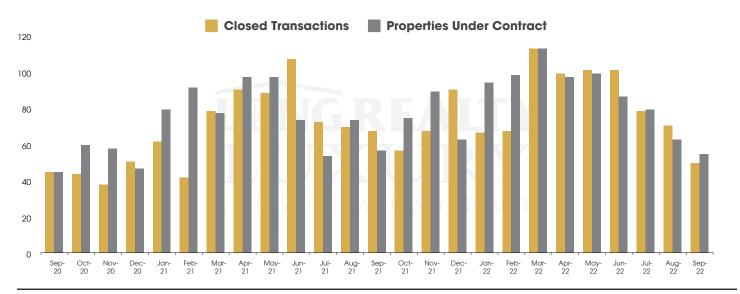

# THE LUXURY HOUSING REPORT

TUCSON | OCTOBER 2022

In the Tucson Luxury market, September 2022 active inventory was 293, a 94% increase from September 2021. There were 50 closings in September 2022, a 26% decrease from September 2021. Year-to-date 2022 there were 753 closings, a 10% increase from year-to-date 2021. Months of Inventory was 5.9, up from 2.2 in September 2021. Median price of sold homes was \$1,085,627 for the month of September 2022, up 11% from September 2021. The Tucson Luxury area had 55 new properties under contract in September 2022, down 4% from September 2021.

### CLOSED SALES AND NEW PROPERTIES UNDER CONTRACT Tucson Luxury