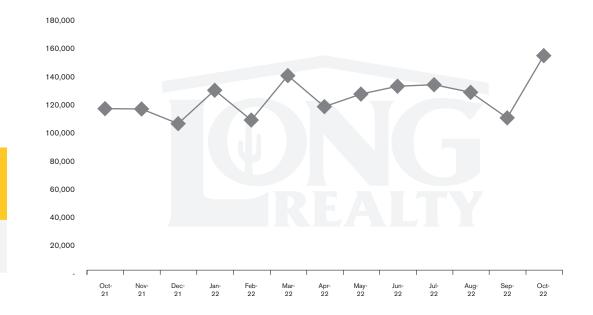

#### MEDIAN SOLD PRICE

TUCSON I AND

On average, homes sold this % of original list price.

Oct 2021

Oct 2022

1.0%

1.0%

# THE **LAND** REPORT

TUCSON | NOVEMBER 2022

In the Tucson Lot and Land market, October 2022 active inventory was 726, a 12% decrease from October 2021. There were 40 closings in October 2022, a 44% decrease from October 2021. Year-to-date 2022 there were 780 closings, a 26% decrease from year-to-date 2021. Months of Inventory was 18.2, up from 11.5 in October 2021. Median price of sold lots was \$156,163 for the month of October 2022, up 33% from October 2021. The Tucson Lot and Land area had 40 new properties under contract in October 2022, down 42% from October 2021.