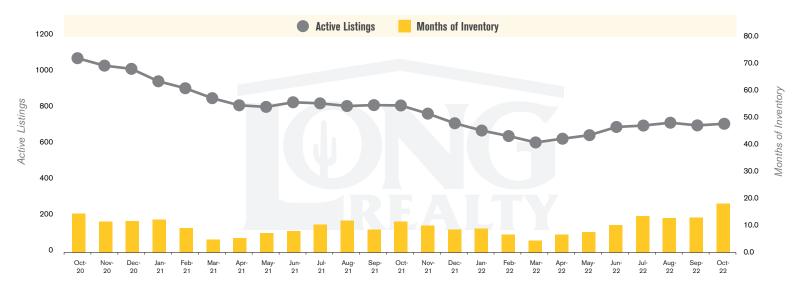

#### **ACTIVE LISTINGS AND MONTHS OF INVENTORY** TUCSON LAND

Stephen Woodall - Team Woodall (520) 818-4504 | Stephen@TeamWoodall.com

Long Realty Company

# THE **LAND** REPORT

TUCSON | NOVEMBER 2022

In the Tucson Lot and Land market, October 2022 active inventory was 726, a 12% decrease from October 2021. There were 40 closings in October 2022, a 44% decrease from October 2021. Year-to-date 2022 there were 780 closings, a 26% decrease from year-to-date 2021. Months of Inventory was 18.2, up from 11.5 in October 2021. Median price of sold lots was \$156,163 for the month of October 2022, up 33% from October 2021. The Tucson Lot and Land area had 40 new properties under contract in October 2022, down 42% from October 2021.