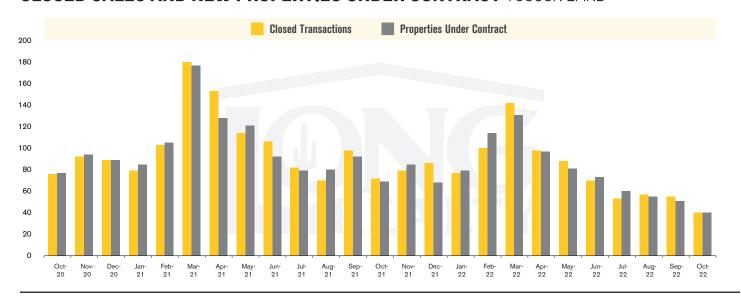

#### **CLOSED SALES AND NEW PROPERTIES UNDER CONTRACT** TUCSON LAND

# THE **LAND** REPORT

TUCSON | NOVEMBER 2022

In the Tucson Lot and Land market, October 2022 active inventory was 726, a 12% decrease from October 2021. There were 40 closings in October 2022, a 44% decrease from October 2021. Year-to-date 2022 there were 780 closings, a 26% decrease from year-to-date 2021. Months of Inventory was 18.2, up from 11.5 in October 2021. Median price of sold lots was \$156,163 for the month of October 2022, up 33% from October 2021. The Tucson Lot and Land area had 40 new properties under contract in October 2022, down 42% from October 2021.