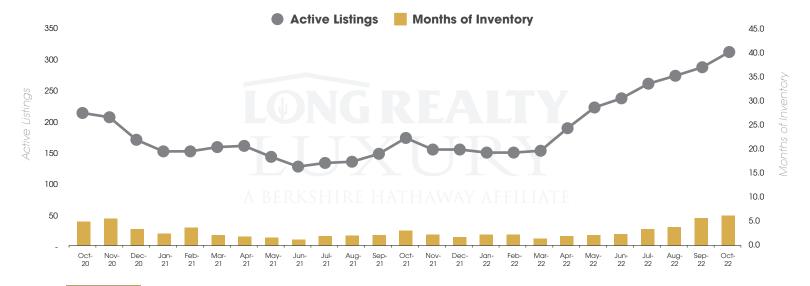

#### ACTIVE LISTINGS AND MONTHS OF INVENTORY Tucson Luxury

Stephen Woodall - Team Woodall (520) 818-4504 | Stephen@TeamWoodall.com

Long Realty Company

## THE LUXURY HOUSING REPORT

TUCSON | NOVEMBER 2022

In the Tucson Luxury market, October 2022 active inventory was 318, an 80% increase from October 2021. There were 51 closings in October 2022, a 11% decrease from October 2021. Year-to-date 2022 there were 807 closings, a 9% increase from year-to-date 2021. Months of Inventory was 6.2, up from 3.1 in October 2021. Median price of sold homes was \$1,025,353 for the month of October 2022, down 8% from October 2021. The Tucson Luxury area had 65 new properties under contract in October 2022, down 13% from October 2021.