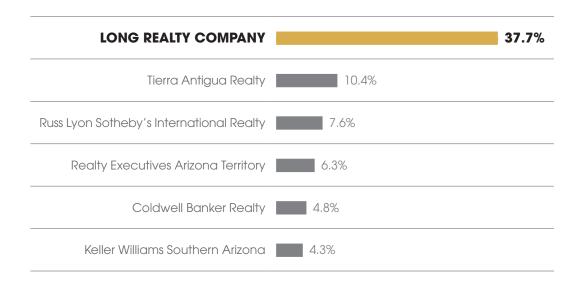

## MARKET SHARE Tucson Luxury

# Long Realty leads the market in successful real estate sales.

Data Obtained 11/07/2022 from MLSSAZ using
TrendGraphix software for all closed residential sales volume priced \$800,000 and above between 09/01/2021 - 10/31/2022 rounded to the nearest tenth of one percent and deemed to be correct.