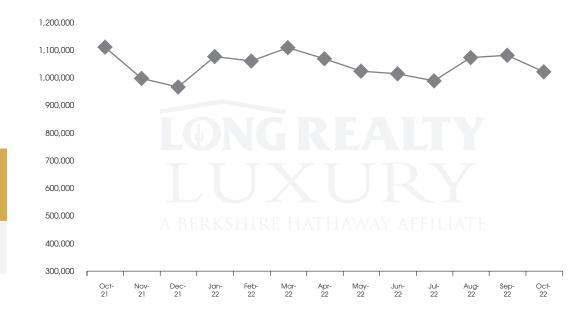

#### median sold price

Tucson Luxury

On average, homes sold this % of original list price.

Oct 2021

Oct 2022

1.0%

1.0%

## THE LUXURY HOUSING REPORT

TUCSON | NOVEMBER 2022

In the Tucson Luxury market, October 2022 active inventory was 318, an 80% increase from October 2021. There were 51 closings in October 2022, a 11% decrease from October 2021. Year-to-date 2022 there were 807 closings, a 9% increase from year-to-date 2021. Months of Inventory was 6.2, up from 3.1 in October 2021. Median price of sold homes was \$1,025,353 for the month of October 2022, down 8% from October 2021. The Tucson Luxury area had 65 new properties under contract in October 2022, down 13% from October 2021.