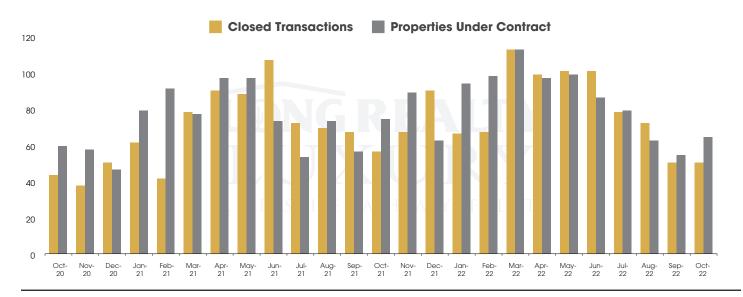

#### CLOSED SALES AND NEW PROPERTIES UNDER CONTRACT Tucson Luxury

## THE LUXURY HOUSING REPORT

TUCSON | NOVEMBER 2022

In the Tucson Luxury market, October 2022 active inventory was 318, an 80% increase from October 2021. There were 51 closings in October 2022, a 11% decrease from October 2021. Year-to-date 2022 there were 807 closings, a 9% increase from year-to-date 2021. Months of Inventory was 6.2, up from 3.1 in October 2021. Median price of sold homes was \$1,025,353 for the month of October 2022, down 8% from October 2021. The Tucson Luxury area had 65 new properties under contract in October 2022, down 13% from October 2021.