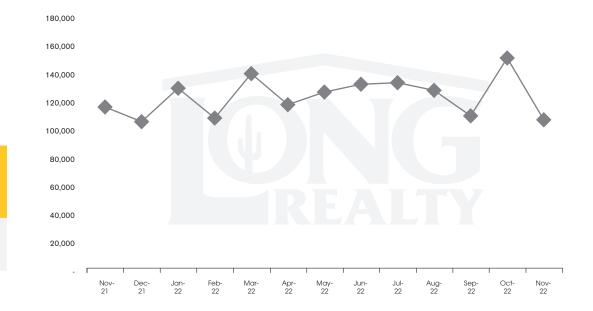

#### MEDIAN SOLD PRICE

TUCSON I AND

On average, homes sold this % of original list price.

Nov 2021

Nov 2022

93.4%

**82.9**%

## THE **LAND** REPORT

TUCSON | DECEMBER 2022

In the Tucson Lot and Land market, November 2022 active inventory was 705, a 10% decrease from November 2021. There were 29 closings in November 2022, a 63% decrease from November 2021. Year-to-date 2022 there were 810 closings, a 29% decrease from year-to-date 2021. Months of Inventory was 24.3, down from 9.9 in November 2021. Median price of sold lots was \$107,824 for the month of November 2022, down 10% from November 2021. The Tucson Lot and Land area had 29 new properties under contract in November 2022, down 66% from November 2021.