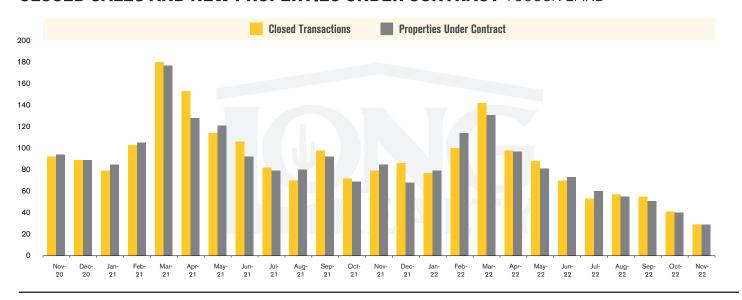

#### **CLOSED SALES AND NEW PROPERTIES UNDER CONTRACT** TUCSON LAND

## THE **LAND** REPORT

TUCSON | DECEMBER 2022

In the Tucson Lot and Land market, November 2022 active inventory was 705, a 10% decrease from November 2021. There were 29 closings in November 2022, a 63% decrease from November 2021. Year-to-date 2022 there were 810 closings, a 29% decrease from year-to-date 2021. Months of Inventory was 24.3, down from 9.9 in November 2021. Median price of sold lots was \$107,824 for the month of November 2022, down 10% from November 2021. The Tucson Lot and Land area had 29 new properties under contract in November 2022, down 66% from November 2021.