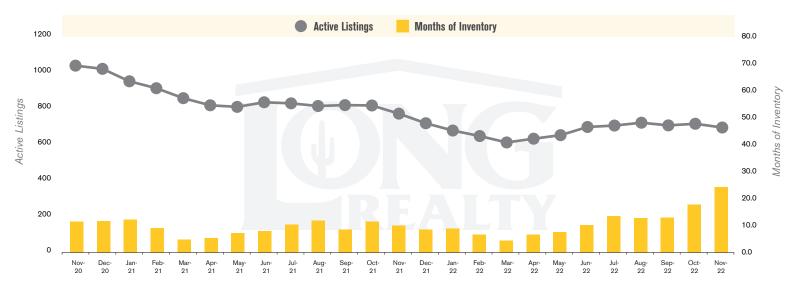

#### **ACTIVE LISTINGS AND MONTHS OF INVENTORY** TUCSON LAND

Stephen Woodall - Team Woodall (520) 818-4504 | Stephen@TeamWoodall.com

Long Realty Company

## THE **LAND** REPORT

TUCSON | DECEMBER 2022

In the Tucson Lot and Land market, November 2022 active inventory was 705, a 10% decrease from November 2021. There were 29 closings in November 2022, a 63% decrease from November 2021. Year-to-date 2022 there were 810 closings, a 29% decrease from year-to-date 2021. Months of Inventory was 24.3, down from 9.9 in November 2021. Median price of sold lots was \$107,824 for the month of November 2022, down 10% from November 2021. The Tucson Lot and Land area had 29 new properties under contract in November 2022, down 66% from November 2021.