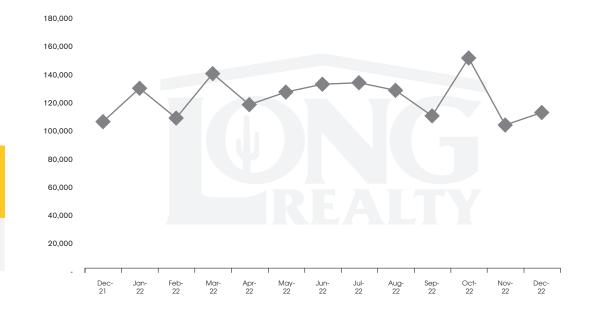

#### MEDIAN SOLD PRICE

TUCSON I AND

On average, homes sold this % of original list price.

Dec 2021

Dec 2022

84.6%

87.1%

# THE **LAND** REPORT

TUCSON | JANUARY 2023

In the Tucson Lot and Land market, December 2022 active inventory was 707, a 3% decrease from December 2021. There were 42 closings in December 2022, a 51% decrease from December 2021. Year-to-date 2022 there were 854 closings, a 30% decrease from year-to-date 2021. Months of Inventory was 16.8, down from 8.5 in December 2021. Median price of sold lots was \$113,131 for the month of December 2022, up 6% from December 2021. The Tucson Lot and Land area had 44 new properties under contract in December 2022, down 35% from December 2021.