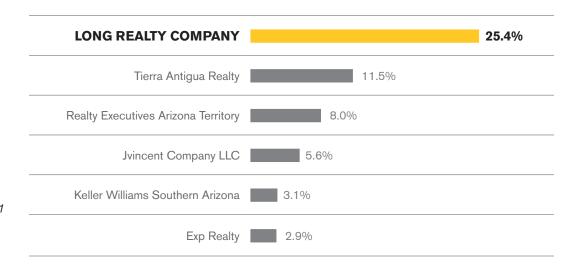

### MARKET SHARE

TUCSON LAND

## Long Realty leads the market in successful real estate sales.

Data Obtained 01/06/2023 from MLSSAZ using TrendGraphix software for all closed residential sales volume between 11/01/2021 – 12/31/2022 rounded to the nearest tenth of one percent and deemed to be correct.