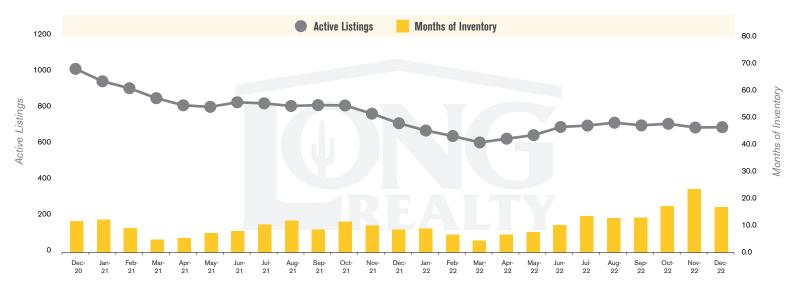

#### **ACTIVE LISTINGS AND MONTHS OF INVENTORY TUCSON LAND**

Stephen Woodall - Team Woodall (520) 818-4504 | Stephen@TeamWoodall.com

Long Realty Company

# THE **LAND** REPORT

TUCSON | JANUARY 2023

In the Tucson Lot and Land market, December 2022 active inventory was 707, a 3% decrease from December 2021. There were 42 closings in December 2022, a 51% decrease from December 2021. Year-to-date 2022 there were 854 closings, a 30% decrease from year-to-date 2021. Months of Inventory was 16.8, down from 8.5 in December 2021. Median price of sold lots was \$113,131 for the month of December 2022, up 6% from December 2021. The Tucson Lot and Land area had 44 new properties under contract in December 2022, down 35% from December 2021.