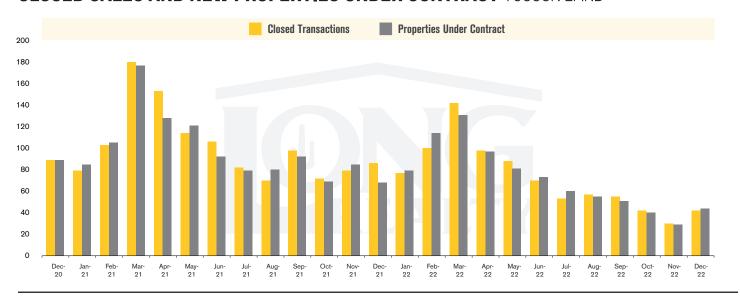

#### **CLOSED SALES AND NEW PROPERTIES UNDER CONTRACT** TUCSON LAND

# THE **LAND** REPORT

TUCSON | JANUARY 2023

In the Tucson Lot and Land market, December 2022 active inventory was 707, a 3% decrease from December 2021. There were 42 closings in December 2022, a 51% decrease from December 2021. Year-to-date 2022 there were 854 closings, a 30% decrease from year-to-date 2021. Months of Inventory was 16.8, down from 8.5 in December 2021. Median price of sold lots was \$113,131 for the month of December 2022, up 6% from December 2021. The Tucson Lot and Land area had 44 new properties under contract in December 2022, down 35% from December 2021.