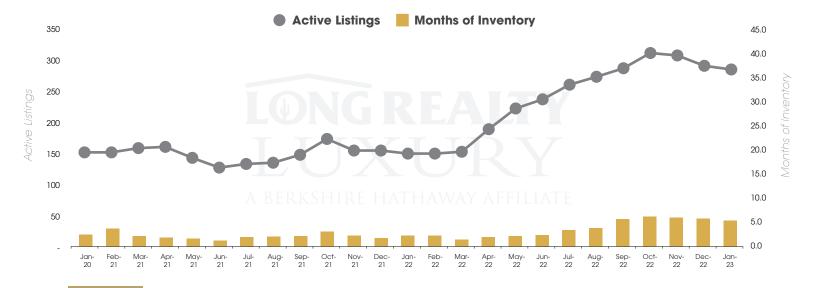

#### ACTIVE LISTINGS AND MONTHS OF INVENTORY Tucson Luxury

Stephen Woodall - Team Woodall (520) 818-4504 | Stephen@TeamWoodall.com

Long Realty Company

## THE LUXURY HOUSING REPORT

TUCSON | FEBRUARY 2023

In the Tucson Luxury market, January 2023 active inventory was 291, a 90% increase from January 2022. There were 54 closings in January 2023, a 19% decrease from January 2022. Year-to-date 2023 there were 54 closings, a 19% decrease from year-to-date 2021. Months of Inventory was 5.4, up from 2.3 in January 2022. Median price of sold homes was \$1,138,261 for the month of January 2023, up 5% from January 2022. The Tucson Luxury area had 80 new properties under contract in January 2023, down 16% from January 2022.