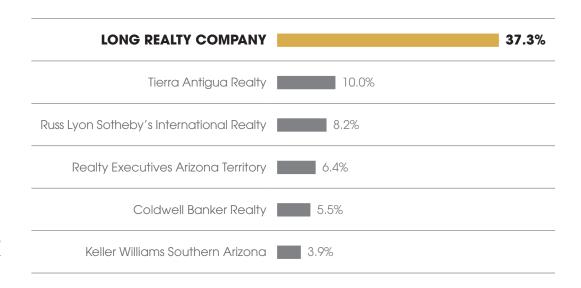

## MARKET SHARE Tucson Luxury

# Long Realty leads the market in successful real estate sales.

Data Obtained 02/07/2023 from MLSSAZ using TrendGraphix software for all closed residential sales volume priced \$800,000 and above between 02/01/2022 - 01/31/2023 rounded to the nearest tenth of one percent and deemed to be correct.