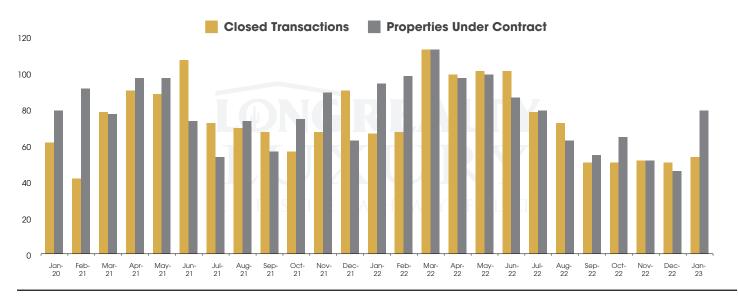

#### CLOSED SALES AND NEW PROPERTIES UNDER CONTRACT Tucson Luxury

## THE LUXURY HOUSING REPORT

TUCSON | FEBRUARY 2023

In the Tucson Luxury market, January 2023 active inventory was 291, a 90% increase from January 2022. There were 54 closings in January 2023, a 19% decrease from January 2022. Year-to-date 2023 there were 54 closings, a 19% decrease from year-to-date 2021. Months of Inventory was 5.4, up from 2.3 in January 2022. Median price of sold homes was \$1,138,261 for the month of January 2023, up 5% from January 2022. The Tucson Luxury area had 80 new properties under contract in January 2023, down 16% from January 2022.