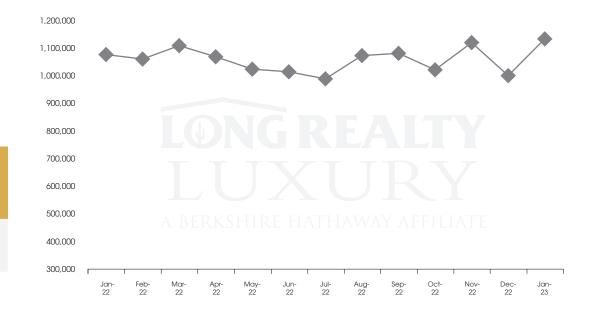

#### median Sold price

Tucson Luxury

On average, homes sold this % of original list price.

Jan 2022

Jan 2023

97.1%

94.2%

## THE LUXURY HOUSING REPORT

TUCSON | FEBRUARY 2023

In the Tucson Luxury market, January 2023 active inventory was 291, a 90% increase from January 2022. There were 54 closings in January 2023, a 19% decrease from January 2022. Year-to-date 2023 there were 54 closings, a 19% decrease from year-to-date 2021. Months of Inventory was 5.4, up from 2.3 in January 2022. Median price of sold homes was \$1,138,261 for the month of January 2023, up 5% from January 2022. The Tucson Luxury area had 80 new properties under contract in January 2023, down 16% from January 2022.