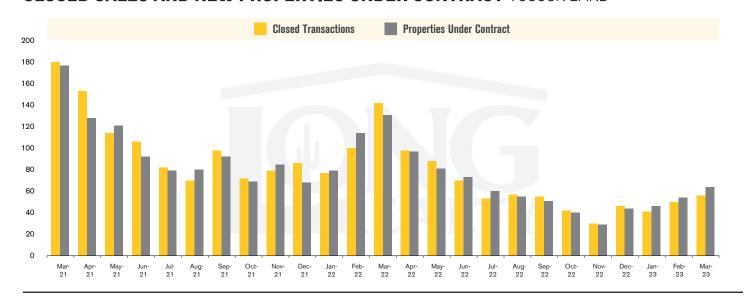

# THE **LAND** REPORT

TUCSON | APRIL 2023

In the Tucson Lot and Land market, March 2023 active inventory was 707, a 14% increase from March 2022. There were 56 closings in March 2023, a 61% decrease from March 2022. Year-to-date 2023 there were 147 closings, a 54% decrease from year-to-date 2021. Months of Inventory was 12.6, down from 4.4 in March 2022. Median price of sold lots was \$114,284 for the month of March 2023, down 19% from March 2022. The Tucson Lot and Land area had 64 new properties under contract in March 2023, down 51% from March 2022.

#### **CLOSED SALES AND NEW PROPERTIES UNDER CONTRACT** TUCSON LAND