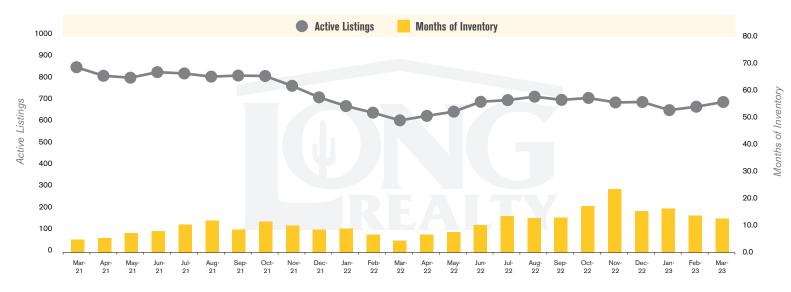

# THE **LAND** REPORT

TUCSON | APRIL 2023

In the Tucson Lot and Land market, March 2023 active inventory was 707, a 14% increase from March 2022. There were 56 closings in March 2023, a 61% decrease from March 2022. Year-to-date 2023 there were 147 closings, a 54% decrease from year-to-date 2021. Months of Inventory was 12.6, down from 4.4 in March 2022. Median price of sold lots was \$114,284 for the month of March 2023, down 19% from March 2022. The Tucson Lot and Land area had 64 new properties under contract in March 2023, down 51% from March 2022.

### **ACTIVE LISTINGS AND MONTHS OF INVENTORY** TUCSON LAND

Stephen Woodall - Team Woodall (520) 818-4504 | Stephen@TeamWoodall.com

Long Realty Company