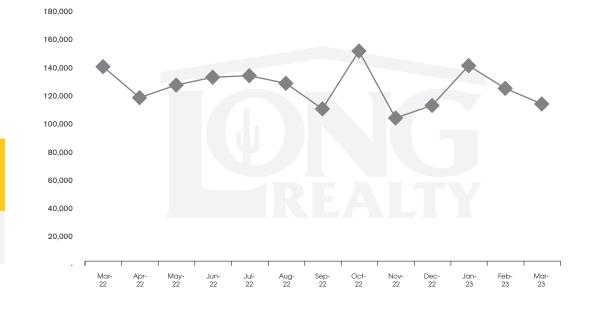

# THE **LAND** REPORT

TUCSON | APRIL 2023

In the Tucson Lot and Land market, March 2023 active inventory was 707, a 14% increase from March 2022. There were 56 closings in March 2023, a 61% decrease from March 2022. Year-to-date 2023 there were 147 closings, a 54% decrease from year-to-date 2021. Months of Inventory was 12.6, down from 4.4 in March 2022. Median price of sold lots was \$114,284 for the month of March 2023, down 19% from March 2022. The Tucson Lot and Land area had 64 new properties under contract in March 2023, down 51% from March 2022.

#### MEDIAN SOLD PRICE

TUCSON I AND

On average, homes sold this % of original list price.

Mar 2022

Mar 2023

91.0%

89.0%