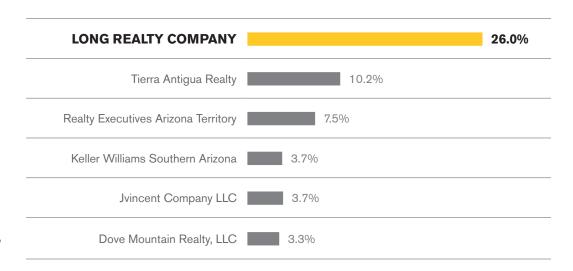

#### MARKET SHARE TUCSON LAND

## Long Realty leads the market in successful real estate sales.

Data Obtained 04/05/2023 from MLSSAZ using TrendGraphix software for all closed residential sales volume between 04/01/2022 – 03/31/2023 rounded to the nearest tenth of one percent and deemed to be correct.