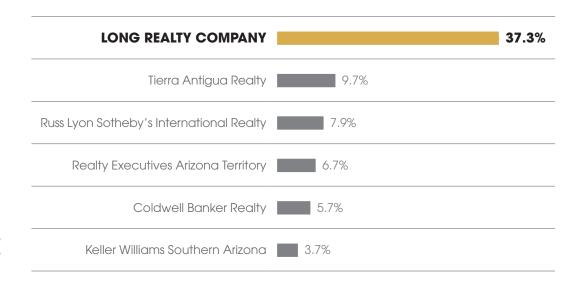

## MARKET SHARE Tucson Luxury

# Long Realty leads the market in successful real estate sales.

Data Obtained 05/05/2023 from MLSSAZ using TrendGraphix software for all closed residential sales volume priced \$800,000 and above between 05/01/2022 - 04/30/2023 rounded to the nearest tenth of one percent and deemed to be correct.