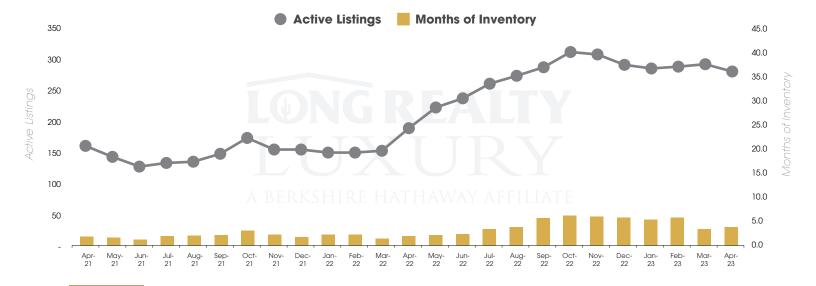

### ACTIVE LISTINGS AND MONTHS OF INVENTORY Tucson Luxury

Stephen Woodall - Team Woodall (520) 818-4504 | Stephen@TeamWoodall.com

Long Realty Company

### THE LUXURY HOUSING REPORT

TUCSON | MAY 2023

In the Tucson Luxury market, April 2023 active inventory was 286, a 48% increase from April 2022. There were 75 closings in April 2023, a 25% decrease from April 2022. Year-to-date 2023 there were 268 closings, a 23% decrease from year-to-date 2021. Months of Inventory was 3.8, up from 1.9 in April 2022. Median price of sold homes was \$1,040,453 for the month of April 2023, down 3% from April 2022. The Tucson Luxury area had 111 new properties under contract in April 2023, up 13% from April 2022.