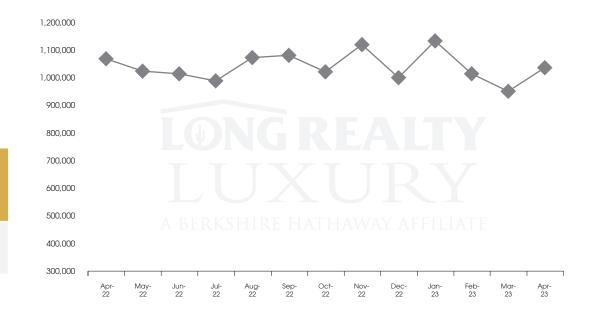

## THE LUXURY HOUSING REPORT

TUCSON | MAY 2023

Tucson Luxury

On average, homes sold this % of original list price.

Apr 2022

Apr 2023

101.3%

96.6%

### THE LUXURY HOUSING REPORT

TUCSON | MAY 2023

In the Tucson Luxury market, April 2023 active inventory was 286, a 48% increase from April 2022. There were 75 closings in April 2023, a 25% decrease from April 2022. Year-to-date 2023 there were 268 closings, a 23% decrease from year-to-date 2021. Months of Inventory was 3.8, up from 1.9 in April 2022. Median price of sold homes was \$1,040,453 for the month of April 2023, down 3% from April 2022. The Tucson Luxury area had 111 new properties under contract in April 2023, up 13% from April 2022.