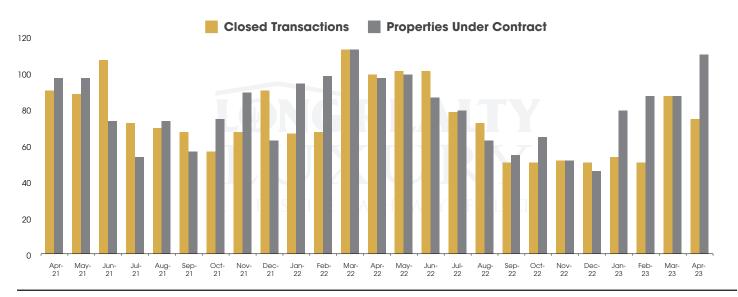

#### CLOSED SALES AND NEW PROPERTIES UNDER CONTRACT Tucson Luxury

### THE LUXURY HOUSING REPORT

TUCSON | MAY 2023

In the Tucson Luxury market, April 2023 active inventory was 286, a 48% increase from April 2022. There were 75 closings in April 2023, a 25% decrease from April 2022. Year-to-date 2023 there were 268 closings, a 23% decrease from year-to-date 2021. Months of Inventory was 3.8, up from 1.9 in April 2022. Median price of sold homes was \$1,040,453 for the month of April 2023, down 3% from April 2022. The Tucson Luxury area had 111 new properties under contract in April 2023, up 13% from April 2022.