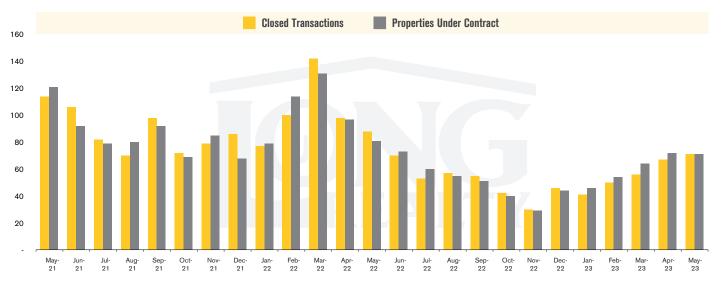

# THE **LAND** REPORT

TUCSON | JUNE 2023

In the Tucson Lot and Land market, May 2023 active inventory was 684, a 3% increase from May 2022. There were 71 closings in May 2023, a 19% decrease from May 2022. Year-to-date 2023 there were 285 closings, a 44% decrease from year-to-date 2021. Months of Inventory was 9.6, up from 7.5 in May 2022. Median price of sold lots was \$158,128 for the month of May 2023, up 23% from May 2022. The Tucson Lot and Land area had 71 new properties under contract in May 2023, down 12% from May 2022.

## CLOSED SALES AND NEW PROPERTIES UNDER CONTRACT TUCSON LAND

### ACTIVE LISTINGS AND MONTHS OF INVENTORY TUCSON LAND

Stephen Woodall - Team Woodall (520) 818-4504 | Stephen@TeamWoodall.com

Long Realty Company

Properties under contract and Home Sales data is based on information obtained from the MLSSAZ using TrendGraphix software. All data obtained 06/06/2023 is believed to be reliable, but not guaranteed.