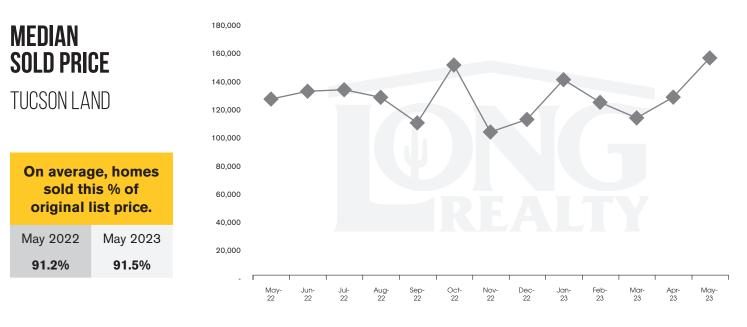

# THE **LAND** REPORT

TUCSON | JUNE 2023

In the Tucson Lot and Land market, May 2023 active inventory was 684, a 3% increase from May 2022. There were 71 closings in May 2023, a 19% decrease from May 2022. Year-to-date 2023 there were 285 closings, a 44% decrease from year-to-date 2021. Months of Inventory was 9.6, up from 7.5 in May 2022. Median price of sold lots was \$158,128 for the month of May 2023, up 23% from May 2022. The Tucson Lot and Land area had 71 new properties under contract in May 2023, down 12% from May 2022.