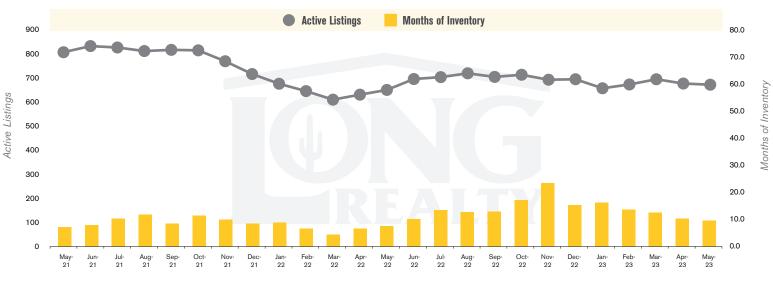

# THE **LAND** REPORT

TUCSON | JUNE 2023

In the Tucson Lot and Land market, May 2023 active inventory was 684, a 3% increase from May 2022. There were 71 closings in May 2023, a 19% decrease from May 2022. Year-to-date 2023 there were 285 closings, a 44% decrease from year-to-date 2021. Months of Inventory was 9.6, up from 7.5 in May 2022. Median price of sold lots was \$158,128 for the month of May 2023, up 23% from May 2022. The Tucson Lot and Land area had 71 new properties under contract in May 2023, down 12% from May 2022.

### ACTIVE LISTINGS AND MONTHS OF INVENTORY TUCSON LAND

Stephen Woodall - Team Woodall (520) 818-4504 | Stephen@TeamWoodall.com

Long Realty Company

Properties under contract and Home Sales data is based on information obtained from the MLSSAZ using TrendGraphix software. All data obtained 06/06/2023 is believed to be reliable, but not guaranteed.