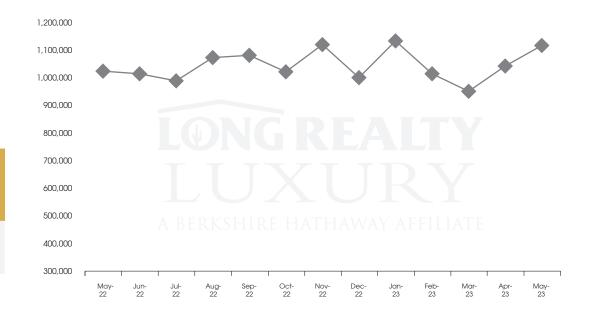

### THE LUXURY HOUSING REPORT

TUCSON | JUNE 2023

In the Tucson Luxury market, May 2023 active inventory was 267, an 18% increase from May 2022. There were 109 closings in May 2023, a 7% increase from May 2022. Year-to-date 2023 there were 378 closings, a 16% decrease from year-to-date 2021. Months of Inventory was 2.4, up from 2.2 in May 2022. Median price of sold homes was \$1,121,497 for the month of May 2023, up 9% from May 2022. The Tucson Luxury area had 106 new properties under contract in May 2023, up 6% from May 2022.