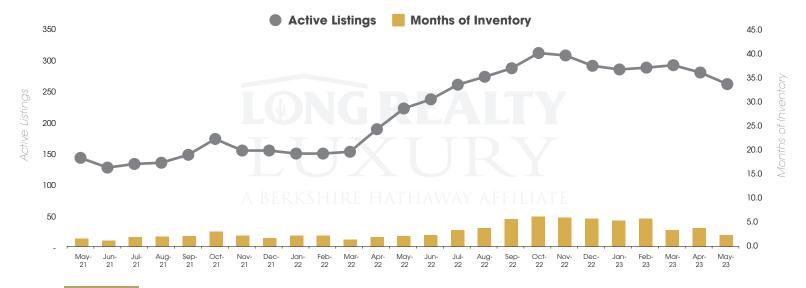

### ACTIVE LISTINGS AND MONTHS OF INVENTORY Tucson Luxury

Stephen Woodall - Team Woodall (520) 818-4504 | Stephen@TeamWoodall.com

Long Realty Company

### THE LUXURY HOUSING REPORT

TUCSON | JUNE 2023

In the Tucson Luxury market, May 2023 active inventory was 267, an 18% increase from May 2022. There were 109 closings in May 2023, a 7% increase from May 2022. Year-to-date 2023 there were 378 closings, a 16% decrease from year-to-date 2021. Months of Inventory was 2.4, up from 2.2 in May 2022. Median price of sold homes was \$1,121,497 for the month of May 2023, up 9% from May 2022. The Tucson Luxury area had 106 new properties under contract in May 2023, up 6% from May 2022.