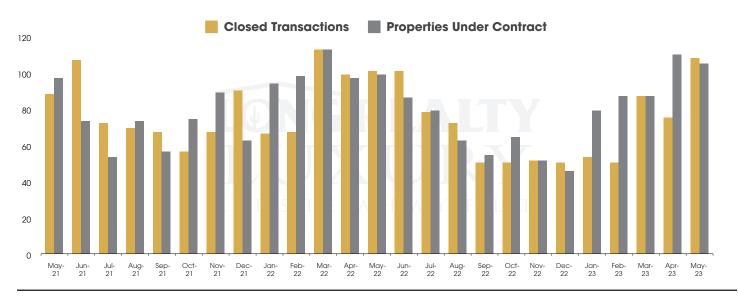

### CLOSED SALES AND NEW PROPERTIES UNDER CONTRACT Tucson Luxury

### THE LUXURY HOUSING REPORT

TUCSON | JUNE 2023

In the Tucson Luxury market, May 2023 active inventory was 267, an 18% increase from May 2022. There were 109 closings in May 2023, a 7% increase from May 2022. Year-to-date 2023 there were 378 closings, a 16% decrease from year-to-date 2021. Months of Inventory was 2.4, up from 2.2 in May 2022. Median price of sold homes was \$1,121,497 for the month of May 2023, up 9% from May 2022. The Tucson Luxury area had 106 new properties under contract in May 2023, up 6% from May 2022.