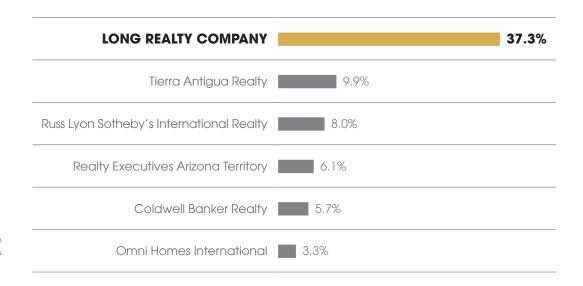

## MARKET SHARE Tucson Luxury

# Long Realty leads the market in successful real estate sales.

Data Obtained 06/06/2023 from MLSSAZ using TrendGraphix software for all closed residential sales volume priced \$800,000 and above between 06/01/2022 - 05/31/2023 rounded to the nearest tenth of one percent and deemed to be correct.