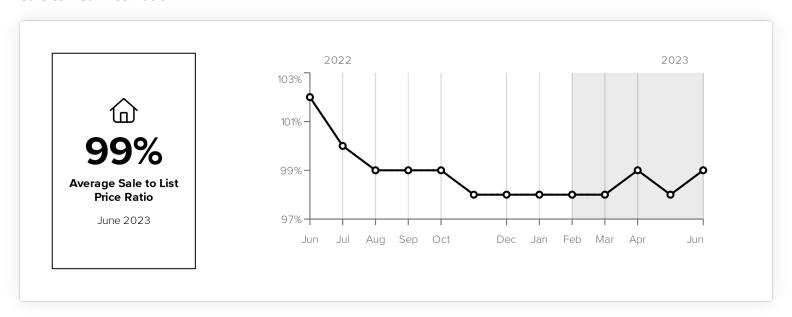

Sold Year to Date  | 1,307                      | 1,083                  | <b>2</b> 1%               | 1,597                 | <b>▼</b> 18%             |
| For Sale at Month's End  | 345                        | 369                    | <b>▼</b> 7%               | _                     | _                        |

#### **Current Market**

The statistics below provide an up-to-date snapshot of the listed inventory as of July 7, 2023. Median days on market is a good indicator of the average length of time the current inventory has been on the market. The high price, low price, and median price provide context for the prices buyers and sellers can expect to encounter in this area.



July 2023

Northwest Tucson MLS Area, Arizona -







#### **Homes Sold**



#### Sale to List Price Ratio









### **Market Conditions**



#### Buyer's vs. Seller's Market

This graphic explains the key similarities and differences between a buyer's and seller's market; and how these market factors impact each group.

How it Impacts Buyers



Seller's Market
More people buying homes than selling

Fewer homes to choose from

Less negotiating power

Need to be able to close quickly

Could spend more than asking price

Competition from other buyers

How it Impacts Sellers Buyer's Market
More people selling homes than buying

Takes more time to sell

Fewer offers received

Could get lower than asking price

May have to make repairs and/or concessions

Seller's Market

More people buying homes than selling

Home sells quickly

Multiple offers likely

Could get more than asking price

Buyers wil