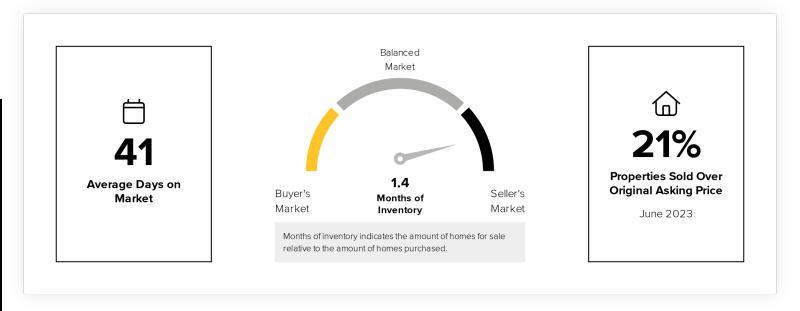

### **Market Conditions**

#### Buyer's vs. Seller's Market

This graphic explains the key similarities and differences between a buyer's and seller's market; and how these market factors impact each group.

How it Impacts Buyers

Seller's Market
More people buying homes than selling

Seller's Market

Less than 6 months of inventory

Balanced Market

Between 6-7 months of inventory

Buyer's Market

More than 7 months of inventory