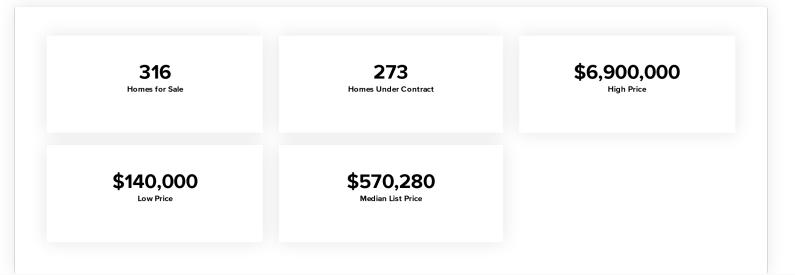

#### **Current Market**

The statistics below provide an up-to-date snapshot of the listed inventory as of July 7, 2023. Median days on market is a good indicator of the average length of time the current inventory has been on the market. The high price, low price, and median price provide context for the prices buyers and sellers can expect to encounter in this area.