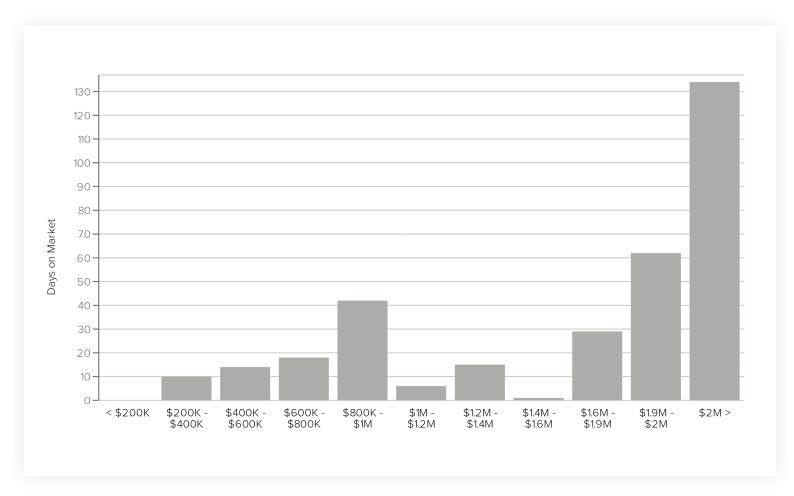

#### Days on Market by Price Range

The bar graph below indicates the median days on the market value for each price range breakpoint in Northwest Tucson MLS Area, Arizona. The values are based on closed transactions in June 2023.