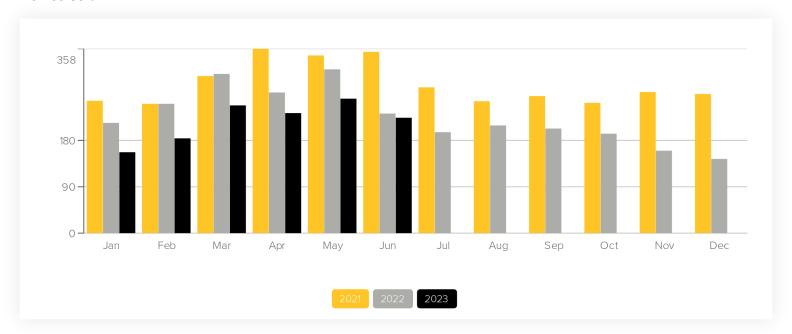

24 days                |
| Homes Sold Year to Date  | 1,307                      | 1,083                  | <b>2</b> 1%               | 1,597                 | <b>▼</b> 18%             |
| For Sale at Month's End  | 345                        | 369                    | <b>▼</b> 7%               | _                     | _                        |

#### **Current Market**

The statistics below provide an up-to-date snapshot of the listed inventory as of July 7, 2023. Median days on market is a good indicator of the average length of time the current inventory has been on the market. The high price, low price, and median price provide context for the prices buyers and sellers can expect to encounter in this area.



July 2023

Northwest Tucson MLS Area, Arizona -







#### **Homes Sold**



#### Sale to List Price Ratio









### **Market Conditions**



#### Buyer's vs. Seller's Market

This graphic explains the key similarities and differences between a buyer's and seller's market; and how these market factors impact each group.

How it Impacts Buyers



Seller's Market
More people buying homes than selling

Fewer homes to choose from

Less negotiating power

Need to be able to close quickly

Could spend more than asking price

Competition from other buyers

How it Impacts Sellers Buyer's Market
More people selling homes than buying

Takes more time to sell

Fewer offers received

Could get lower than asking price

May have to make repairs and/or concessions

Seller's Market

More people buying homes than selling

Home sells quickly

Multiple offers likely

Could get m