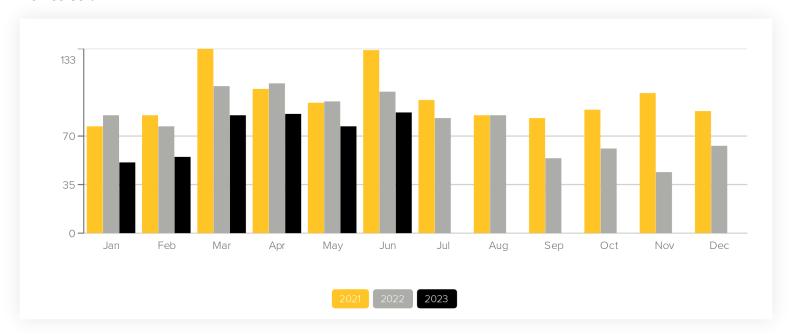

| ▲ 14 days                |
| Homes Sold Year to Date  | 441                        | 354                    | <b>^</b> 25%              | 573                   | <b>▼</b> 23%             |
| For Sale at Month's End  | 166                        | 163                    | <b>2</b> %                | _                     | _                        |

### **Current Market**

The statistics below provide an up-to-date snapshot of the listed inventory as of July 7, 2023. Median days on market is a good indicator of the average length of time the current inventory has been on the market. The high price, low price, and median price provide context for the prices buyers and sellers can expect to encounter in this area.



July 2023 Sahuarita, Arizona -







#### **Homes Sold**



# Sale to List Price Ratio







# **Market Conditions**



### Buyer's vs. Seller's Market

This graphic explains the key similarities and differences between a buyer's and seller's market; and how these market factors impact each group.

How it Impacts Buyers



Seller's Market More people buying homes than selling Fewer homes to choose from Less negotiating power Need to be able to close quickly Could spend more than asking price Competition from other buyers

How it Impacts Sellers

|    | Buyer's Market  More people selling homes than buying |
|----|-------------------------------------------------------|
|    | Takes more time to sell                               |
|    | Fewer offers received                                 |
|    | Could get lower than asking price