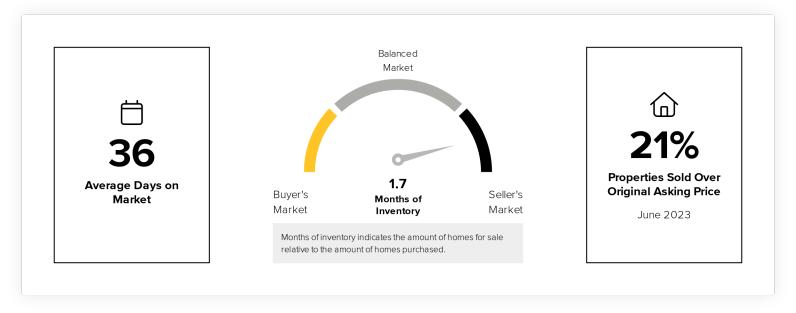

#### **Recent Sales Trends**

The statistics below highlight key market indicators for Sahuarita, Arizona. The data in the Sold Listings table is based on homes sold within the month of June

|                          | Current Period<br>Jun 2023 | Last Month<br>May 2023 | Change From<br>Last Month | Last Year<br>Jun 2022 | Change From<br>Last Year |
|--------------------------|----------------------------|------------------------|---------------------------|-----------------------|--------------------------|
| Homes Sold               | 87                         | 77                     | <b>1</b> 3%               | 102                   | <b>▼</b> 15%             |
| Median Sale Price        | \$360,000                  | \$350,000              | <b>3</b> %                | <b>3</b> % \$360,000  |                          |
| Median List Price        | \$364,990                  | \$355,000              | <b>3</b> %                | \$359,500             | <b>2</b> %               |
| Sale to List Price Ratio | 99%                        | 99%                    | 0%                        | 101%                  | <b>▼</b> 2%              |
| Sales Volume             | \$33,283,831               | \$30,123,356           | <b>1</b> 0%               | \$38,795,477          | <b>▼</b> 14%             |
| Average Days on Market   | 36 days                    | 44 days                | ▼8 days                   | 22 days               | ▲ 14 days                |
| Homes Sold Year to Date  | 441                        | 354                    | <b>^</b> 25%              | 573                   | <b>▼</b> 23%             |
| For Sale at Month's End  | 166                        | 163                    | <b>2</b> %                | _                     | _                        |

### **Current Market**

The statistics below provide an up-to-date snapshot of the listed inventory as of July 7, 2023. Median days on market is a good indicator of the average length of time the current inventory has been on the market. The high price, low price, and median price provide context for the prices buyers and sellers can expect to encounter in this area.