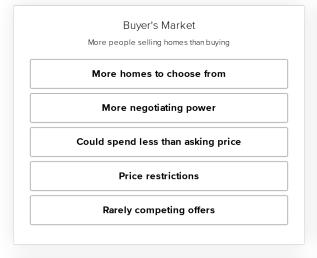

### Buyer's vs. Seller's Market

This graphic explains the key similarities and differences between a buyer's and seller's market; and how these market factors impact each group.

How it Impacts Buyers

Seller's Market More people buying homes than selling Fewer homes to choose from Less negotiating power Need to be able to close quickly Could spend more than asking price Competition from other buyers

How it Impacts Sellers

|    | Buyer's Market  More people selling homes than buying |
|----|-------------------------------------------------------|
|    | Takes more time to sell                               |
|    | Fewer offers received                                 |
|    | Could get lower than asking price                     |
| Ma | y have to make repairs and/or concessions             |