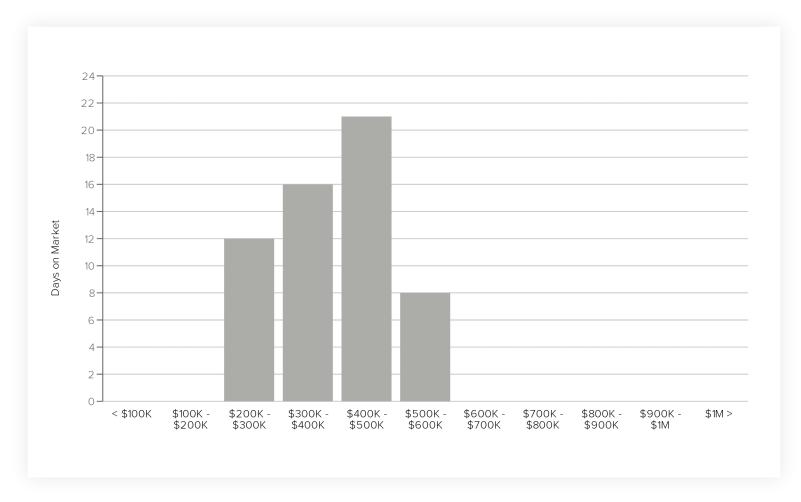

# Days on Market by Price Range

The bar graph below indicates the median days on the market value for each price range breakpoint in Sahuarita, Arizona. The values are based on closed transactions in June 2023.