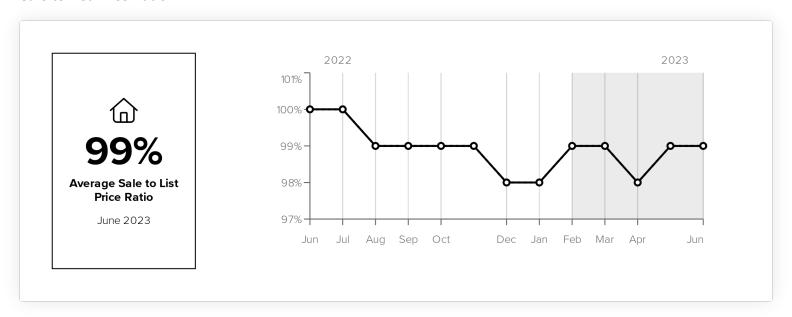

|
| Homes Sold Year to Date  | 441                        | 354                    | <b>^</b> 25%              | 573                   | <b>▼</b> 23%             |
| For Sale at Month's End  | 166                        | 163                    | <b>2</b> %                | _                     | _                        |

### **Current Market**

The statistics below provide an up-to-date snapshot of the listed inventory as of July 7, 2023. Median days on market is a good indicator of the average length of time the current inventory has been on the market. The high price, low price, and median price provide context for the prices buyers and sellers can expect to encounter in this area.



July 2023 Sahuarita, Arizona -







#### **Homes Sold**



# Sale to List Price Ratio







# **Market Conditions**



### Buyer's vs. Seller's Market

This graphic explains the key similarities and differences between a buyer's and seller's market; and how these market factors impact each group.

How it Impacts Buyers



Seller's Market More people buying homes than selling Fewer homes to choose from Less negotiating power Need to be able to close quickly Could spend more than asking price Competition from other buyers

How it Impacts Sellers

|    | Buyer's Market  More people selling homes than buying |
|----|-------------------------------------------------------|
|    | Takes more time to sell                               |
|    | Fewer offers received                                 |
|    | Could get lower than asking price                     |
| Ma | y have to mak