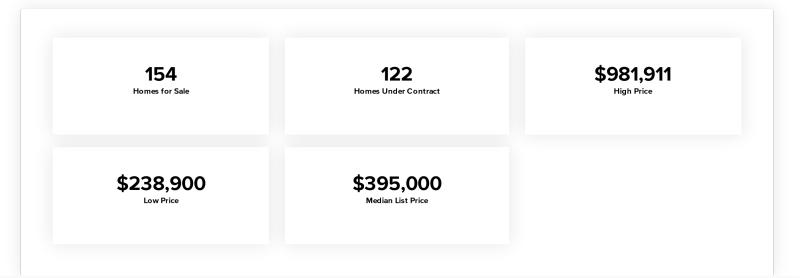

### **Current Market**

The statistics below provide an up-to-date snapshot of the listed inventory as of July 7, 2023. Median days on market is a good indicator of the average length of time the current inventory has been on the market. The high price, low price, and median price provide context for the prices buyers and sellers can expect to encounter in this area.