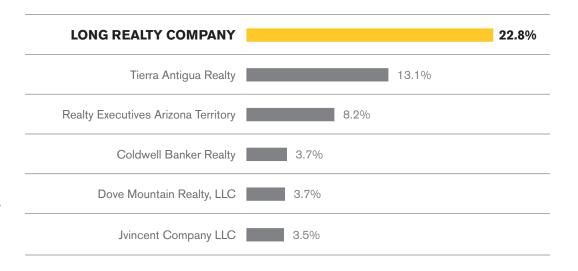

#### MARKET SHARE TUCSON LAND

### Long Realty leads the market in successful real estate sales.

Data Obtained 07/06/2023 from MLSSAZ using TrendGraphix software for all closed residential sales volume between 07/01/2022 – 06/30/2023 rounded to the nearest tenth of one percent and deemed to be correct.