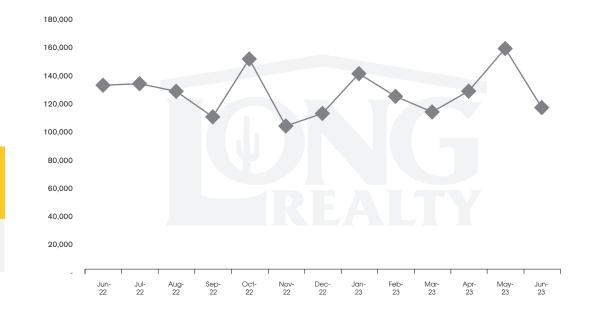

# THE **LAND** REPORT

TUCSON I JULY 2023

In the Tucson Lot and Land market, June 2023 active inventory was 680, a 4% decrease from June 2022. There were 68 closings in June 2023, a 3% decrease from June 2022. Year-to-date 2023 there were 357 closings, a 38% decrease from year-to-date 2021. Months of Inventory was 10.0, down from 10.1 in June 2022. Median price of sold lots was \$117,454 for the month of June 2023, down 14% from June 2022. The Tucson Lot and Land area had 61 new properties under contract in June 2023, down 16% from June 2022.

#### MEDIAN SOLD PRICE

TUCSON I AND

On average, homes sold this % of original list price.

Jun 2022

Jun 2023

92.8%

**85.5**%