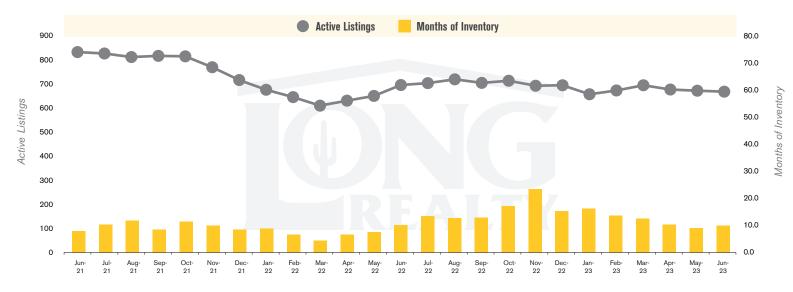

# THE **LAND** REPORT

TUCSON I JULY 2023

In the Tucson Lot and Land market, June 2023 active inventory was 680, a 4% decrease from June 2022. There were 68 closings in June 2023, a 3% decrease from June 2022. Year-to-date 2023 there were 357 closings, a 38% decrease from year-to-date 2021. Months of Inventory was 10.0, down from 10.1 in June 2022. Median price of sold lots was \$117,454 for the month of June 2023, down 14% from June 2022. The Tucson Lot and Land area had 61 new properties under contract in June 2023, down 16% from June 2022.

#### **ACTIVE LISTINGS AND MONTHS OF INVENTORY** TUCSON LAND

Stephen Woodall - Team Woodall (520) 818-4504 | Stephen@TeamWoodall.com

Long Realty Company