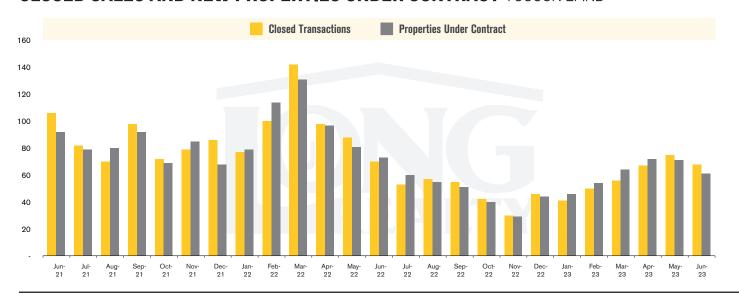

# THE **LAND** REPORT

TUCSON I JULY 2023

In the Tucson Lot and Land market, June 2023 active inventory was 680, a 4% decrease from June 2022. There were 68 closings in June 2023, a 3% decrease from June 2022. Year-to-date 2023 there were 357 closings, a 38% decrease from year-to-date 2021. Months of Inventory was 10.0, down from 10.1 in June 2022. Median price of sold lots was \$117,454 for the month of June 2023, down 14% from June 2022. The Tucson Lot and Land area had 61 new properties under contract in June 2023, down 16% from June 2022.

#### **CLOSED SALES AND NEW PROPERTIES UNDER CONTRACT** TUCSON LAND