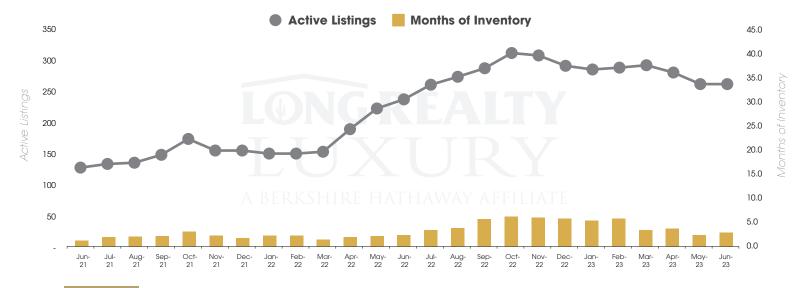

#### ACTIVE LISTINGS AND MONTHS OF INVENTORY Tucson Luxury

Stephen Woodall - Team Woodall (520) 818-4504 | Stephen@TeamWoodall.com

Long Realty Company

## THE LUXURY HOUSING REPORT

TUCSON | JULY 2023

In the Tucson Luxury market, June 2023 active inventory was 267, a 10% increase from June 2022. There were 92 closings in June 2023, a 10% decrease from June 2022. Year-to-date 2023 there were 473 closings, a 14% decrease from year-to-date 2021. Months of Inventory was 2.9, up from 2.4 in June 2022. Median price of sold homes was \$1,092,363 for the month of June 2023, up 5% from June 2022. The Tucson Luxury area had 77 new properties under contract in June 2023, down 11% from June 2022.