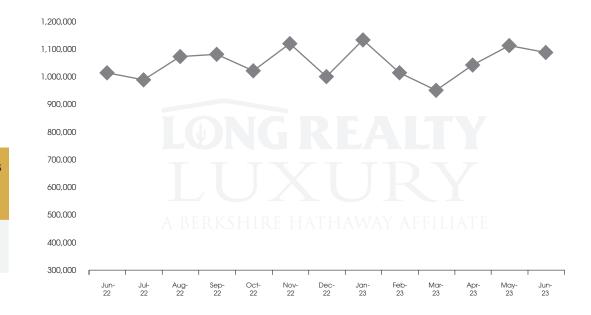

### median sold price

Tucson Luxury

On average, homes sold this % of original list price.

Jun 2022

Jun 2023

101.6%

95.5%

## THE LUXURY HOUSING REPORT

TUCSON | JULY 2023

In the Tucson Luxury market, June 2023 active inventory was 267, a 10% increase from June 2022. There were 92 closings in June 2023, a 10% decrease from June 2022. Year-to-date 2023 there were 473 closings, a 14% decrease from year-to-date 2021. Months of Inventory was 2.9, up from 2.4 in June 2022. Median price of sold homes was \$1,092,363 for the month of June 2023, up 5% from June 2022. The Tucson Luxury area had 77 new properties under contract in June 2023, down 11% from June 2022.