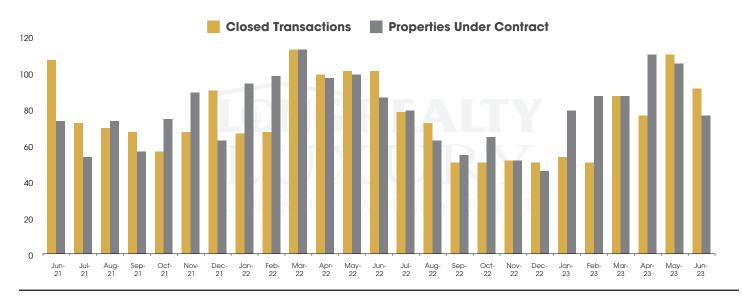

#### CLOSED SALES AND NEW PROPERTIES UNDER CONTRACT Tucson Luxury

## THE LUXURY HOUSING REPORT

TUCSON | JULY 2023

In the Tucson Luxury market, June 2023 active inventory was 267, a 10% increase from June 2022. There were 92 closings in June 2023, a 10% decrease from June 2022. Year-to-date 2023 there were 473 closings, a 14% decrease from year-to-date 2021. Months of Inventory was 2.9, up from 2.4 in June 2022. Median price of sold homes was \$1,092,363 for the month of June 2023, up 5% from June 2022. The Tucson Luxury area had 77 new properties under contract in June 2023, down 11% from June 2022.