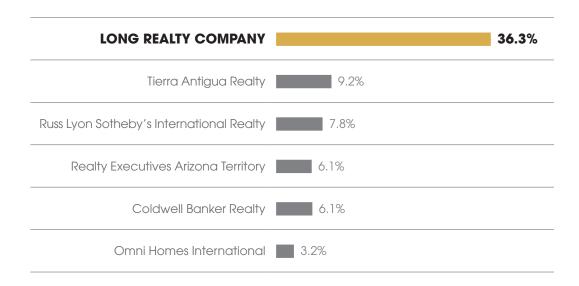

# MARKET SHARE Tucson Luxury

# Long Realty leads the market in successful real estate sales.

Data Obtained 07/06/2023 from MLSSAZ using TrendGraphix software for all closed residential sales volume priced \$800,000 and above between 07/01/2022 - 06/30/2023 rounded to the nearest tenth of one percent and deemed to be correct.