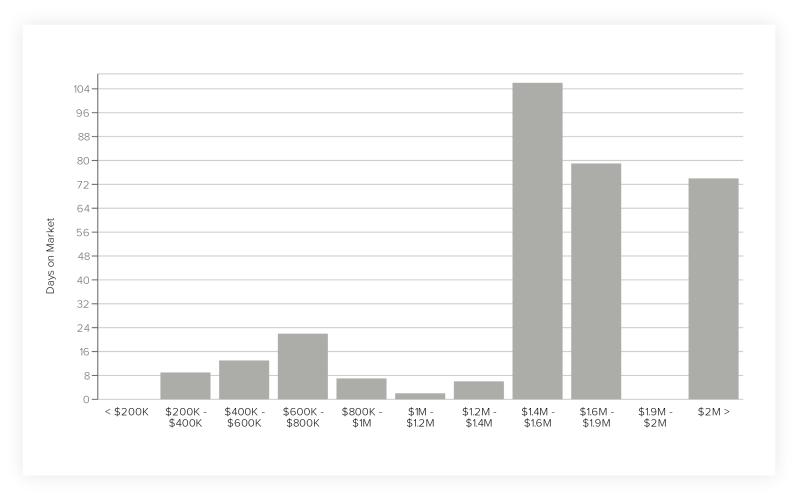

#### Days on Market by Price Range

The bar graph below indicates the median days on the market value for each price range breakpoint in Northwest Tucson MLS Area, Arizona. The values are based on closed transactions in July 2023.