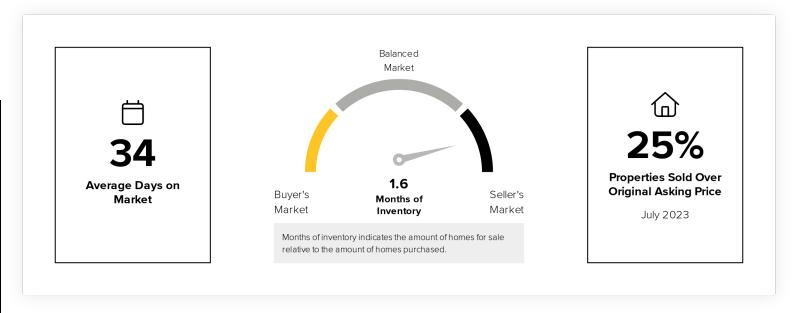

### **Market Conditions**

#### Buyer's vs. Seller's Market

This graphic explains the key similarities and differences between a buyer's and seller's market; and how these market factors impact each group.

How it Impacts Buyers

Seller's Market More people buying homes than selling Fewer homes to choose from Less negotiating power Need to be able to close quickly Could spend more than asking price Competition from other buyers

Seller's Market

Less than 6 months of inventory

Balanced Market

Between 6-7 months of inventory

Buyer's Market

More than 7 months of inventory

|                          | Current Period<br>Jul 2023 | Last Month<br>Jun 2023 | Change From<br>Last Month | Last Year<br>Jul 2022 | Change From<br>Last Year |
|--------------------------|----------------------------|------------------------|---------------------------|-----------------------|--------------------------|
| Homes Sold               | 190                        | 228                    | <b>▼</b> 17%              | 196                   | ▼3%                      |
| Median Sale Price        | \$479,000                  | \$469,500              | <b>2</b> %                | \$468,500             | <b>^</b> 2%              |
| Median List Price        | \$479,500                  | \$475,000              | <b>1</b> %                | \$466,500             | <b>^</b> 3%              |
| Sale to List Price Ratio | 100%                       | 99%                    | <b>1</b> %                | 100%                  | 0%                       |
| Sales Volume             | \$107,473,105              | \$126,538,544          | <b>▼</b> 15%              | \$106,466,381         | <b>1</b> %               |
| Average Days on Market   | 34 days                    | 40 days                | ▼6 days                   | 21 days               | ▲ 13 days                |
| Homes Sold Year to Date  | 1,503                      | 1,313                  | <b>1</b> 4%               | 1,793                 | <b>▼</b> 16%             |
| For Sale at Month's End  | 308                        | 345                    | <b>▼</b> 11%              | _                     | _                        |