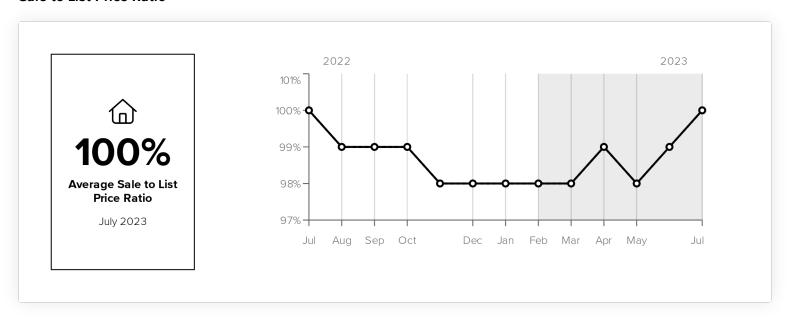

#### Sale to List Price Ratio

|                          | Current Period<br>Jul 2023 | Last Month<br>Jun 2023 | Change From<br>Last Month | Last Year<br>Jul 2022 | Change From<br>Last Year |
|--------------------------|----------------------------|------------------------|---------------------------|-----------------------|--------------------------|
| Homes Sold               | 190                        | 228                    | <b>▼</b> 17%              | 196                   | ▼3%                      |
| Median Sale Price        | \$479,000                  | \$469,500              | <b>2</b> %                | \$468,500             | <b>^</b> 2%              |
| Median List Price        | \$479,500                  | \$475,000              | <b>1</b> %                | \$466,500             | <b>^</b> 3%              |
| Sale to List Price Ratio | 100%                       | 99%                    | <b>1</b> %                | 100%                  | 0%                       |
| Sales Volume             | \$107,473,105              | \$126,538,544          | <b>▼</b> 15%              | \$106,466,381         | <b>1</b> %               |
| Average Days on Market   | 34 days                    | 40 days                | ▼6 days                   | 21 days               | ▲ 13 days                |
| Homes Sold Year to Date  | 1,503                      | 1,313                  | <b>1</b> 4%               | 1,793                 | <b>▼</b> 16%             |
| For Sale at Month's End  | 308                        | 345                    | <b>▼</b> 11%              | _                     | _                        |