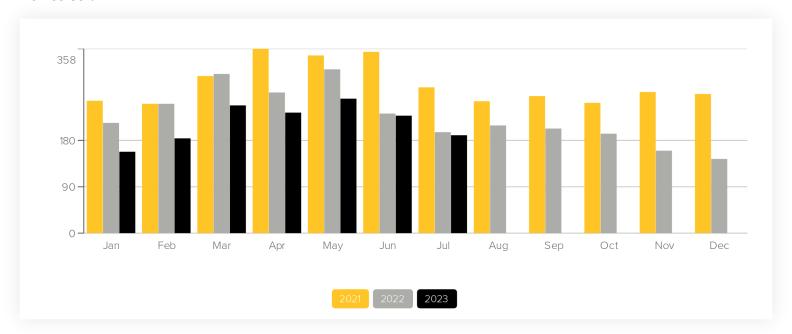

ays                |
| Homes Sold Year to Date  | 1,503                      | 1,313                  | <b>1</b> 4%               | 1,793                 | <b>▼</b> 16%             |
| For Sale at Month's End  | 308                        | 345                    | <b>▼</b> 11%              | _                     | _                        |

#### **Current Market**

The statistics below provide an up-to-date snapshot of the listed inventory as of August 4, 2023. Median days on market is a good indicator of the average length of time the current inventory has been on the market. The high price, low price, and median price provide context for the prices buyers and sellers can expect to encounter in this area.



August 2023

Northwest Tucson MLS Area, Arizona -







#### **Homes Sold**



#### Sale to List Price Ratio









### **Market Conditions**



#### Buyer's vs. Seller's Market

This graphic explains the key similarities and differences between a buyer's and seller's market; and how these market factors impact each group.

How it Impacts Buyers



Seller's Market More people buying homes than selling Fewer homes to choose from Less negotiating power Need to be able to close quickly Could spend more than asking price Competition from other buyers

How it Impacts Sellers

Buyer's Market More people selling homes than buying Takes more time to sell Fewer offers received Could get lower than asking price May have to make repairs and/or concessions

Seller's Market More people buying homes than selling Home sells quickly Multiple offers likely Could get more than ask