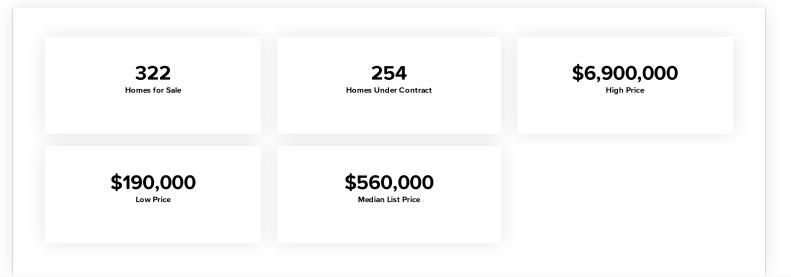

#### **Current Market**

The statistics below provide an up-to-date snapshot of the listed inventory as of August 4, 2023. Median days on market is a good indicator of the average length of time the current inventory has been on the market. The high price, low price, and median price provide context for the prices buyers and sellers can expect to encounter in this area.