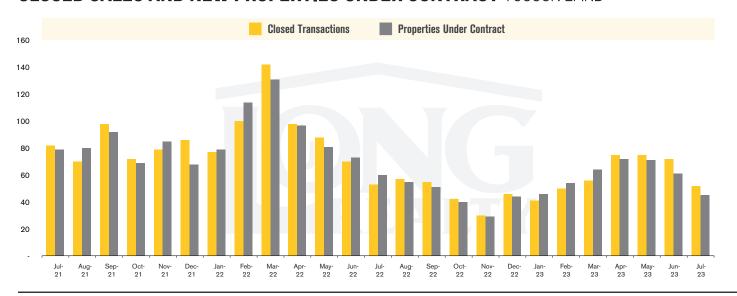

#### **CLOSED SALES AND NEW PROPERTIES UNDER CONTRACT** TUCSON LAND

# THE **LAND** REPORT

TUCSON | AUGUST 2023

In the Tucson Lot and Land market, July 2023 active inventory was 669, a 7% decrease from July 2022. There were 52 closings in July 2023, a 2% decrease from July 2022. Year-to-date 2023 there were 421 closings, a 33% decrease from year-to-date 2021. Months of Inventory was 12.9, down from 13.5 in July 2022. Median price of sold lots was \$127,631 for the month of July 2023, virtually unchanged 1% from July 2022. The Tucson Lot and Land area had 45 new properties under contract in July 2023, down 25% from July 2022.