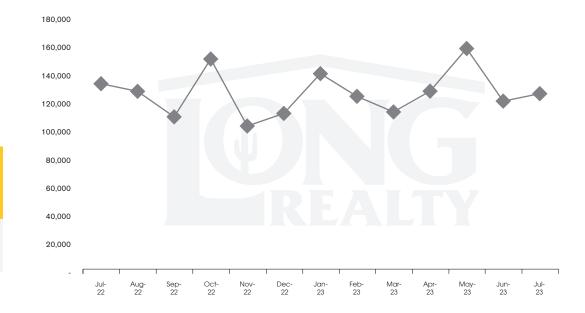

#### MEDIAN SOLD PRICE

TUCSON I AND

On average, homes sold this % of original list price.

Jul 2022

Jul 2023

92.7%

90.2%

# THE **LAND** REPORT

TUCSON | AUGUST 2023

In the Tucson Lot and Land market, July 2023 active inventory was 669, a 7% decrease from July 2022. There were 52 closings in July 2023, a 2% decrease from July 2022. Year-to-date 2023 there were 421 closings, a 33% decrease from year-to-date 2021. Months of Inventory was 12.9, down from 13.5 in July 2022. Median price of sold lots was \$127,631 for the month of July 2023, virtually unchanged 1% from July 2022. The Tucson Lot and Land area had 45 new properties under contract in July 2023, down 25% from July 2022.