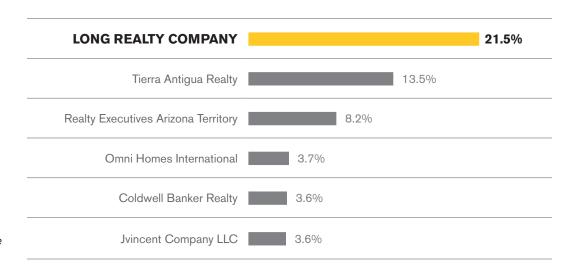

#### MARKET SHARE TUCSON LAND

### Long Realty leads the market in successful real estate sales.

Data Obtained 08/07/2023 from MLSSAZ using TrendGraphix software for all closed residential sales volume between 08/01/2022 – 07/31/2023 rounded to the nearest tenth of one percent and deemed to be correct.