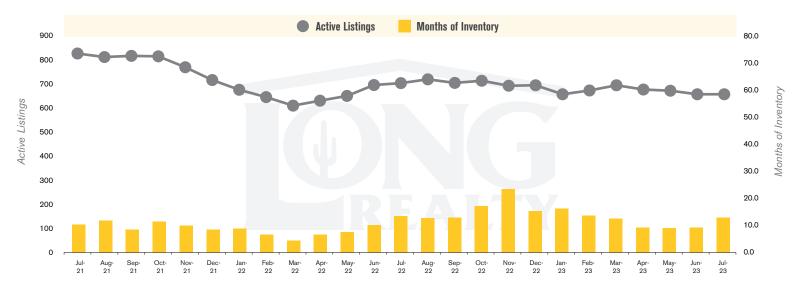

#### **ACTIVE LISTINGS AND MONTHS OF INVENTORY** TUCSON LAND

Stephen Woodall - Team Woodall (520) 818-4504 | Stephen@TeamWoodall.com

Long Realty Company

# THE **LAND** REPORT

TUCSON | AUGUST 2023

In the Tucson Lot and Land market, July 2023 active inventory was 669, a 7% decrease from July 2022. There were 52 closings in July 2023, a 2% decrease from July 2022. Year-to-date 2023 there were 421 closings, a 33% decrease from year-to-date 2021. Months of Inventory was 12.9, down from 13.5 in July 2022. Median price of sold lots was \$127,631 for the month of July 2023, virtually unchanged 1% from July 2022. The Tucson Lot and Land area had 45 new properties under contract in July 2023, down 25% from July 2022.