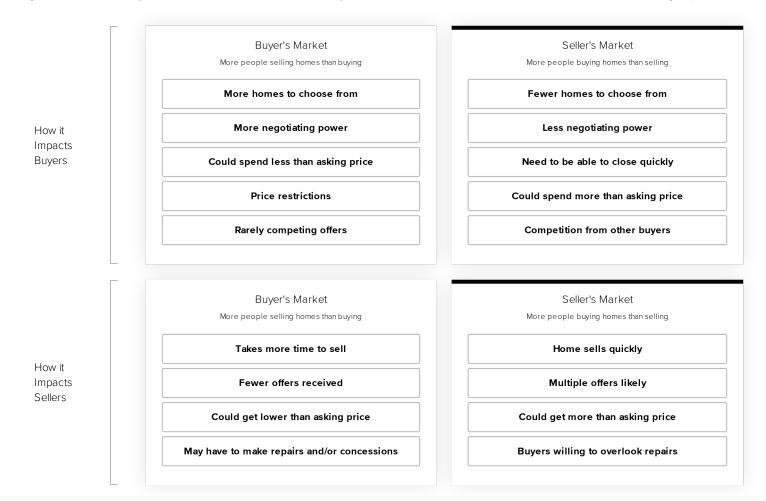

#### Buyer's vs. Seller's Market

This graphic explains the key similarities and differences between a buyer's and seller's market; and how these market factors impact each group.