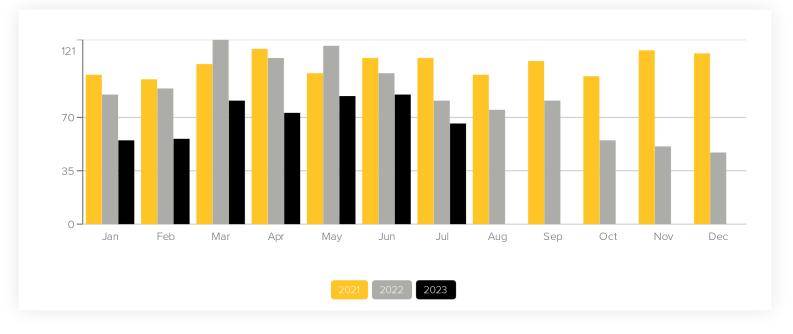

|
|                                                            | 24 days                                                | 24 days     31 days       500     434   | 24 days         31 days         • 7 days           500         434         • 15% | 24 days     31 days     • 7 days     12 days       500     434     • 15%     701 |

### Current Market

The statistics below provide an up-to-date snapshot of the listed inventory as of August 4, 2023. Median days on market is a good indicator of the average length of time the current inventory has been on the market. The high price, low price, and median price provide context for the prices buyers and sellers can expect to encounter in this area.



#### August 2023

West Tucson MLS Area, Arizona -

R







#### Homes Sold



#### Sale to List Price Ratio



August 2023

West Tucson MLS Area, Arizona -

R







### **Market Conditions**



#### Buyer's vs. Seller's Market

This graphic explains the key similarities and differences between a buyer's and seller's market; and how these market factors impact each group.



#### August 2023

West Tucson MLS Area, Arizona -







#### Market Conditions by Price Range

This table provides insight into key market indicators at specific price breakpoints. This information is valuable as the market conditions can vary by price category.

| Price Range               | Active Listings  | Months of Inventory        |               | Sal                        | Market Climate |                              |
|---------------------------|------------------|--------------