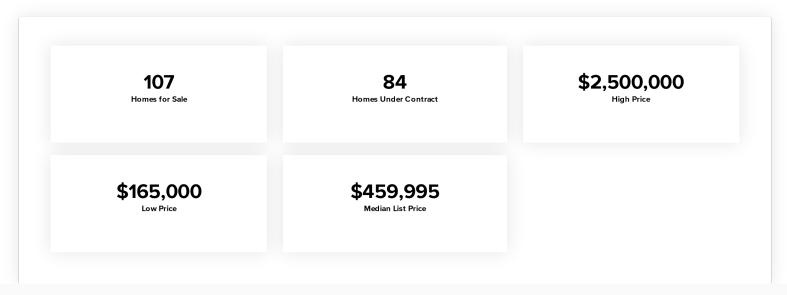

### Current Market

The statistics below provide an up-to-date snapshot of the listed inventory as of August 4, 2023. Median days on market is a good indicator of the average length of time the current inventory has been on the market. The high price, low price, and median price provide context for the prices buyers and sellers can expect to encounter in this area.

#### August 2023

West Tucson MLS Area, Arizona -

R