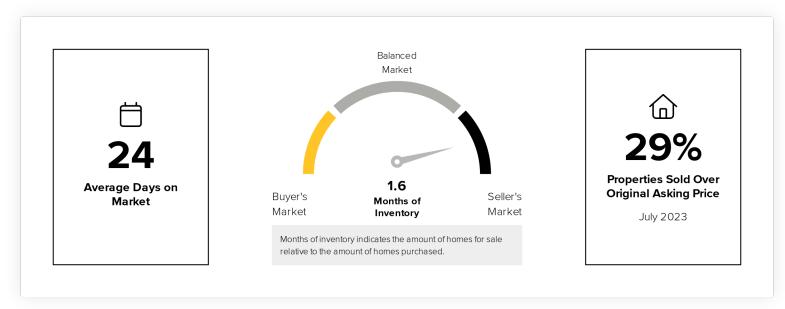

### **Market Conditions**

#### Buyer's vs. Seller's Market

This graphic explains the key similarities and differences between a buyer's and seller's market; and how these market factors impact each group.

#### August 2023

West Tucson MLS Area, Arizona -

Seller's Market

Less than 6 months of inventory

Balanced Market

Between 6-7 months of inventory

Buyer's Market

More than 7 months of inventory

August 2023

West Tucson MLS Area, Arizona -