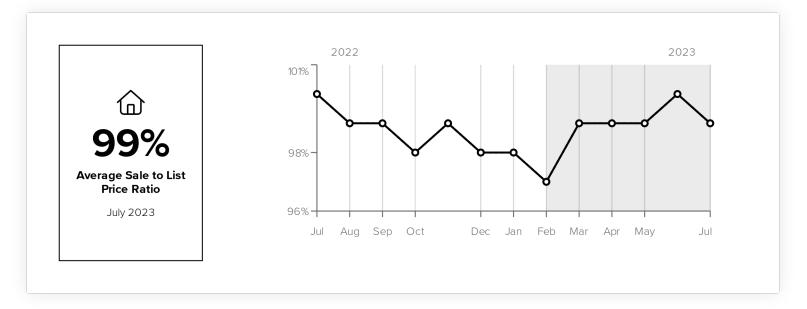

| 24 days                                                | 24 days     31 days       500     434   | 24 days         31 days         • 7 days           500         434         • 15% | 24 days     31 days     • 7 days     12 days       500     434     • 15%     701 |

### Current Market

The statistics below provide an up-to-date snapshot of the listed inventory as of August 4, 2023. Median days on market is a good indicator of the average length of time the current inventory has been on the market. The high price, low price, and median price provide context for the prices buyers and sellers can expect to encounter in this area.



#### August 2023

West Tucson MLS Area, Arizona -

R







#### Homes Sold



#### Sale to List Price Ratio



August 2023

West Tucson MLS Area, Arizona -

R







### **Market Conditions**



#### Buyer's vs. Seller's Market

This graphic explains the key similarities and differences between a buyer's and seller's market; and how these market factors impact each group.



#### August 2023

West Tucson MLS Area, Arizona -







#### Market Conditions by Price Range

This table provides insight into key market indicators at specific price breakpoints. This information is valuable as the market conditions can vary by price category.

| Price Range               | Active Listings  | Months of Inventory        |               | Sal                        | Market Climate |                              |
|---------------------------|------------------|----------------------------|---------------|--