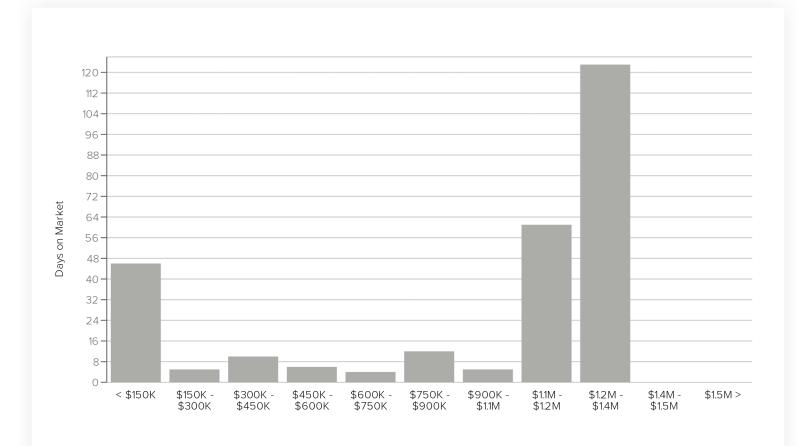

#### Days on Market by Price Range

The bar graph below indicates the median days on the market value for each price range breakpoint in West Tucson MLS Area, Arizona. The values are based on closed transactions in July 2023.