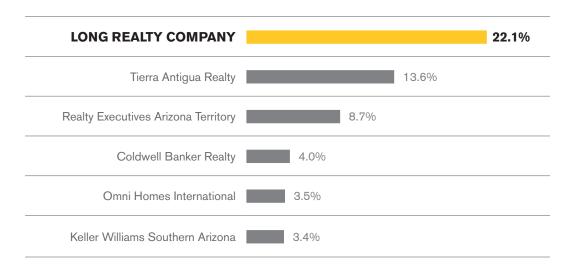

#### MARKET SHARE TUCSON LAND

### Long Realty leads the market in successful real estate sales.

Data Obtained 09/06/2023 from MLSSAZ using TrendGraphix software for all closed residential sales volume between 09/01/2022 – 08/31/2023 rounded to the nearest tenth of one percent and deemed to be correct.