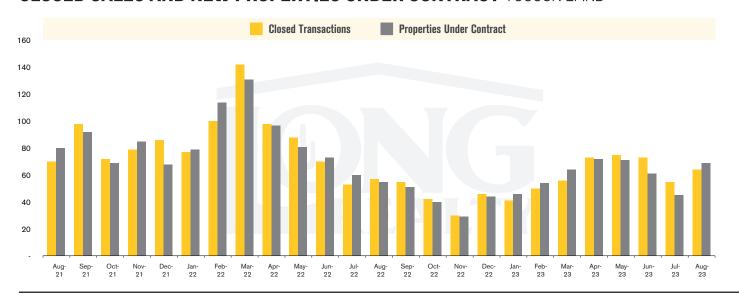

#### **CLOSED SALES AND NEW PROPERTIES UNDER CONTRACT** TUCSON LAND

## THE **LAND** REPORT

TUCSON | SEPTEMBER 2023

In the Tucson Lot and Land market, August 2023 active inventory was 683, a 7% decrease from August 2022. There were 64 closings in August 2023, a 12% increase from August 2022. Year-to-date 2023 there were 487 closings, a 29% decrease from year-to-date 2021. Months of Inventory was 10.7, down from 12.8 in August 2022. Median price of sold lots was \$123,133 for the month of August 2023, down 2% from August 2022. The Tucson Lot and Land area had 69 new properties under contract in August 2023, up 25% from August 2022.