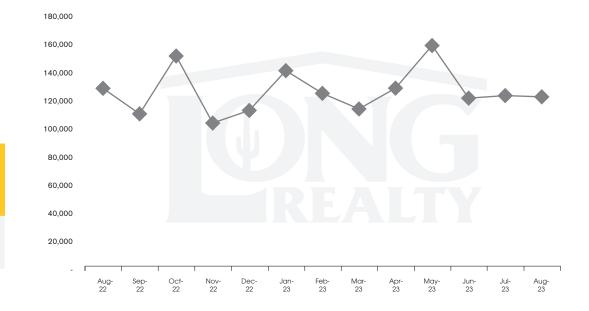

#### MEDIAN SOLD PRICE

**TUCSON LAND** 

On average, homes sold this % of original list price.

Aug 2022

Aug 2023

90.8%

87.3%

## THE **LAND** REPORT

TUCSON | SEPTEMBER 2023

In the Tucson Lot and Land market, August 2023 active inventory was 683, a 7% decrease from August 2022. There were 64 closings in August 2023, a 12% increase from August 2022. Year-to-date 2023 there were 487 closings, a 29% decrease from year-to-date 2021. Months of Inventory was 10.7, down from 12.8 in August 2022. Median price of sold lots was \$123,133 for the month of August 2023, down 2% from August 2022. The Tucson Lot and Land area had 69 new properties under contract in August 2023, up 25% from August 2022.