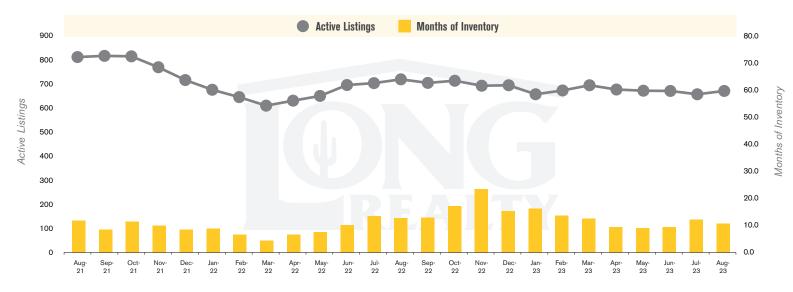

#### **ACTIVE LISTINGS AND MONTHS OF INVENTORY** TUCSON LAND

Stephen Woodall - Team Woodall (520) 818-4504 | Stephen@TeamWoodall.com

Long Realty Company

## THE **LAND** REPORT

TUCSON | SEPTEMBER 2023

In the Tucson Lot and Land market, August 2023 active inventory was 683, a 7% decrease from August 2022. There were 64 closings in August 2023, a 12% increase from August 2022. Year-to-date 2023 there were 487 closings, a 29% decrease from year-to-date 2021. Months of Inventory was 10.7, down from 12.8 in August 2022. Median price of sold lots was \$123,133 for the month of August 2023, down 2% from August 2022. The Tucson Lot and Land area had 69 new properties under contract in August 2023, up 25% from August 2022.