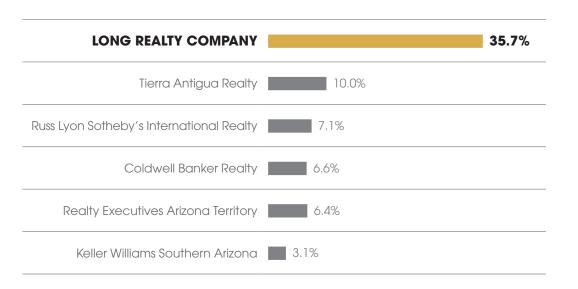

#### MARKET SHARE Tucson Luxury

# Long Realty leads the market in successful real estate sales.

Data Obtained 09/06/2023 from MLSSAZ using TrendGraphix software for all closed residential sales volume priced \$800,000 and above between 09/01/2022 - 08/31/2023 rounded to the nearest tenth of one percent and deemed to be correct.