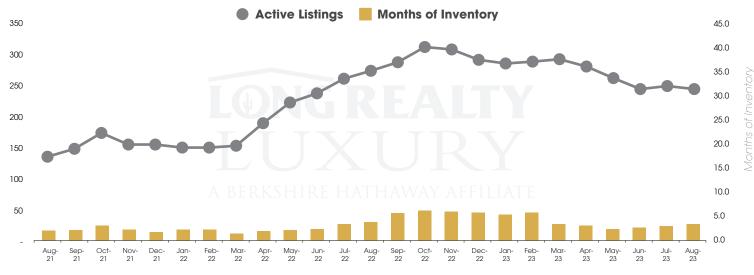

## ACTIVE LISTINGS AND MONTHS OF INVENTORY Tucson Luxury

Stephen Woodall - Team Woodall (520) 818-4504 | Stephen@TeamWoodall.com

Long Realty Company

Properties under contract and Home Sales data is based on information obtained from the MLSSAZ for all residential properties priced \$800,000 and above. All data obtained 09/06/2023 is believed to be reliable, but not guaranteed.

Active Listings

# THE LUXURY HOUSING REPORT

TUCSON | SEPTEMBER 2023

In the Tucson Luxury market, August 2023 active inventory was 249, an 11% decrease from August 2022. There were 73 closings in August 2023, virtually unchanged from August 2022. Year-to-date 2023 there were 645 closings, a 9% decrease from year-to-date 2021. Months of Inventory was 3.4, down from 3.8 in August 2022. Median price of sold homes was \$1,084,452 for the month of August 2023, virtually unchanged % from August 2022. The Tucson Luxury area had 82 new properties under contract in August 2023, up 30% from August 2022.