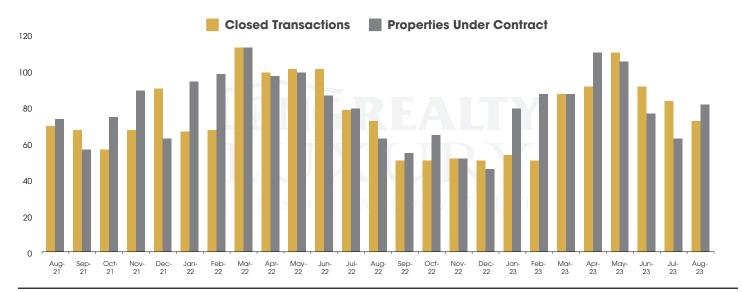

### CLOSED SALES AND NEW PROPERTIES UNDER CONTRACT Tucson Luxury

# THE LUXURY HOUSING REPORT

TUCSON | SEPTEMBER 2023

In the Tucson Luxury market, August 2023 active inventory was 249, an 11% decrease from August 2022. There were 73 closings in August 2023, virtually unchanged from August 2022. Year-to-date 2023 there were 645 closings, a 9% decrease from year-to-date 2021. Months of Inventory was 3.4, down from 3.8 in August 2022. Median price of sold homes was \$1,084,452 for the month of August 2023, virtually unchanged % from August 2022. The Tucson Luxury area had 82 new properties under contract in August 2023, up 30% from August 2022.