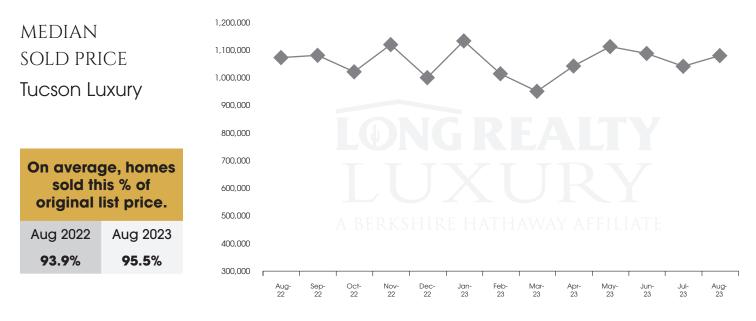

# THE LUXURY HOUSING REPORT

TUCSON | SEPTEMBER 2023

In the Tucson Luxury market, August 2023 active inventory was 249, an 11% decrease from August 2022. There were 73 closings in August 2023, virtually unchanged from August 2022. Year-to-date 2023 there were 645 closings, a 9% decrease from year-to-date 2021. Months of Inventory was 3.4, down from 3.8 in August 2022. Median price of sold homes was \$1,084,452 for the month of August 2023, virtually unchanged % from August 2022. The Tucson Luxury area had 82 new properties under contract in August 2023, up 30% from August 2022.