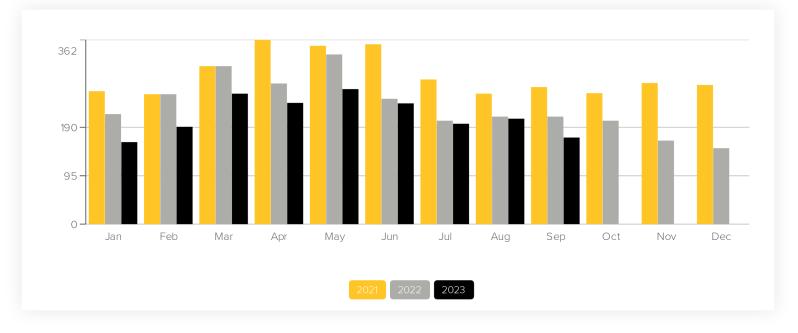

🗕 10 days                 | 27 days               | ▲8 days                  |
| Homes Sold Year to Date  | 1,922                      | 1,752                  | <b>1</b> 0%               | 2,261                 | ▼ 15%                    |
| For Sale at Month's End  | 292                        | 307                    | ▼5%                       | 436                   | ▼ 33%                    |

### Current Market

The statistics below provide an up-to-date snapshot of the listed inventory as of October 4, 2023. Median days on market is a good indicator of the average length of time the current inventory has been on the market. The high price, low price, and median price provide context for the prices buyers and sellers can expect to encounter in this area.









#### Homes Sold



#### Sale to List Price Ratio







## **Market Conditions**



#### Buyer's vs. Seller's Market

This graphic explains the key similarities and differences between a buyer's and seller's market; and how these market factors impact each group.



October 2023

Northwest Tucson MLS Area, Arizona -





#### Market Conditions by Price Range

This table provides insight into key market indicators at specific price breakpoints. This information is valuable as the market conditions can vary by price category.

| Active Listings  | Months of Inventory                                                                                           |