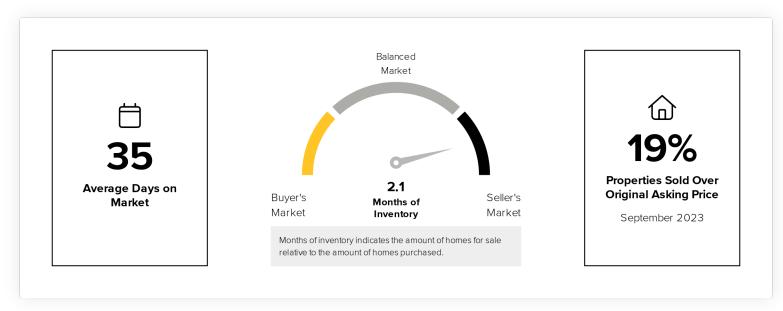

#### Buyer's vs. Seller's Market

This graphic explains the key similarities and differences between a buyer's and seller's market; and how these market factors impact each group.

October 2023

Northwest Tucson MLS Area, Arizona -

Seller's Market

Less than 6 months of inventory

Balanced Market

Between 6-7 months of inventory

Buyer's Market

More than 7 months of inventory

October 2023