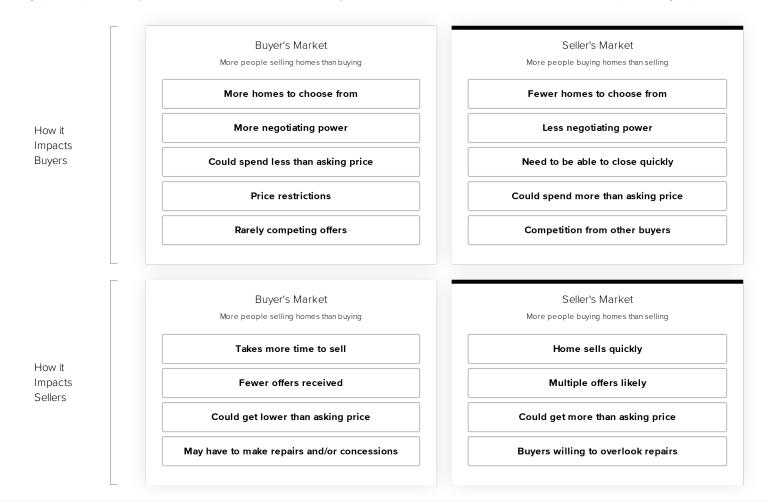

#### Buyer's vs. Seller's Market

This graphic explains the key similarities and differences between a buyer's and seller's market; and how these market factors impact each group.

October 2023

Northwest Tucson MLS Area, Arizona -