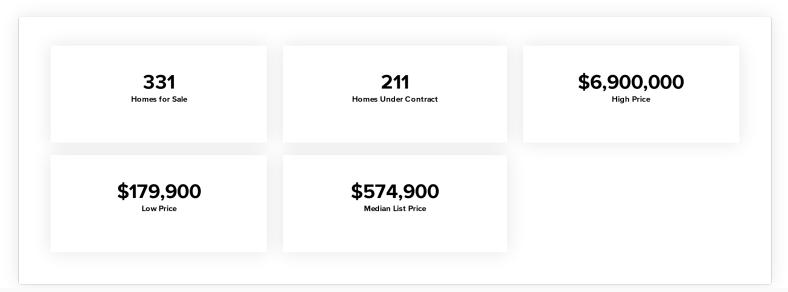

### Current Market

The statistics below provide an up-to-date snapshot of the listed inventory as of October 4, 2023. Median days on market is a good indicator of the average length of time the current inventory has been on the market. The high price, low price, and median price provide context for the prices buyers and sellers can expect to encounter in this area.