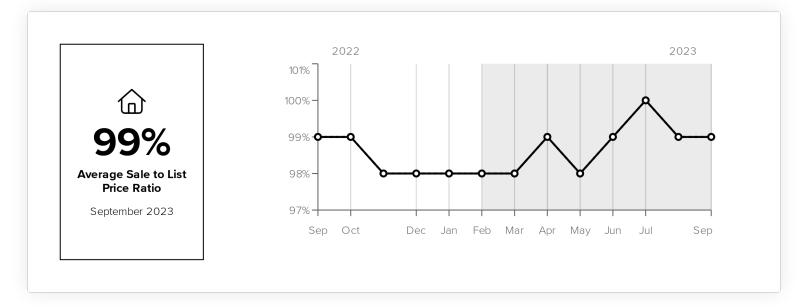

ays               | ▲8 days                  |
| Homes Sold Year to Date  | 1,922                      | 1,752                  | <b>1</b> 0%               | 2,261                 | ▼ 15%                    |
| For Sale at Month's End  | 292                        | 307                    | ▼5%                       | 436                   | ▼ 33%                    |

### Current Market

The statistics below provide an up-to-date snapshot of the listed inventory as of October 4, 2023. Median days on market is a good indicator of the average length of time the current inventory has been on the market. The high price, low price, and median price provide context for the prices buyers and sellers can expect to encounter in this area.









#### Homes Sold



#### Sale to List Price Ratio







## **Market Conditions**



#### Buyer's vs. Seller's Market

This graphic explains the key similarities and differences between a buyer's and seller's market; and how these market factors impact each group.



October 2023

Northwest Tucson MLS Area, Arizona -





#### Market Conditions by Price Range

This table provides insight into key market indicators at specific price breakpoints. This information is valuable as the market conditions can vary by price category.

| Active Listings  | Months of Inventory                                                                                           |                                                                                                                                                          | Sal