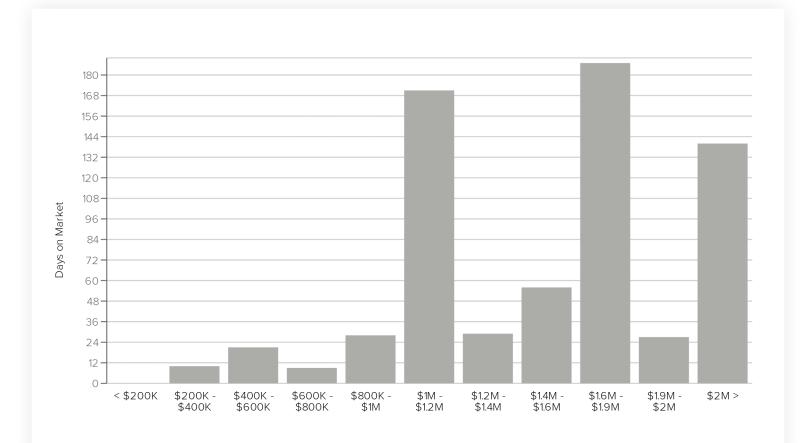

#### Days on Market by Price Range

The bar graph below indicates the median days on the market value for each price range breakpoint in Northwest Tucson MLS Area, Arizona. The values are based on closed transactions in September 2023.