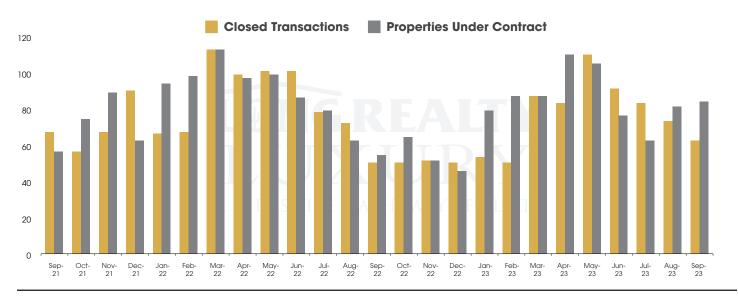

## THE LUXURY HOUSING REPORT

TUCSON | OCTOBER 2023

In the Tucson Luxury market, September 2023 active inventory was 269, an 8% decrease from September 2022. There were 63 closings in September 2023, a 24% increase from September 2022. Year-to-date 2023 there were 701 closings, a 7% decrease from year-to-date 2021. Months of Inventory was 4.3, down from 5.7 in September 2022. Median price of sold homes was \$1,133,525 for the month of September 2023, up 4% from September 2022. The Tucson Luxury area had 85 new properties under contract in September 2023, up 55% from September 2022.

### CLOSED SALES AND NEW PROPERTIES UNDER CONTRACT Tucson Luxury