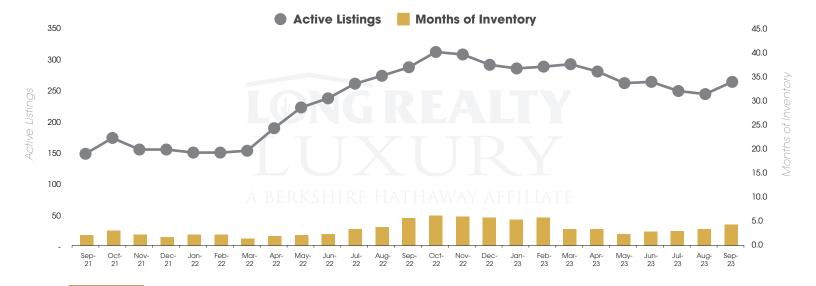

## THE LUXURY HOUSING REPORT

TUCSON | OCTOBER 2023

In the Tucson Luxury market, September 2023 active inventory was 269, an 8% decrease from September 2022. There were 63 closings in September 2023, a 24% increase from September 2022. Year-to-date 2023 there were 701 closings, a 7% decrease from year-to-date 2021. Months of Inventory was 4.3, down from 5.7 in September 2022. Median price of sold homes was \$1,133,525 for the month of September 2023, up 4% from September 2022. The Tucson Luxury area had 85 new properties under contract in September 2023, up 55% from September 2022.

### ACTIVE LISTINGS AND MONTHS OF INVENTORY Tucson Luxury

Stephen Woodall - Team Woodall (520) 818-4504 | Stephen@TeamWoodall.com

Long Realty Company