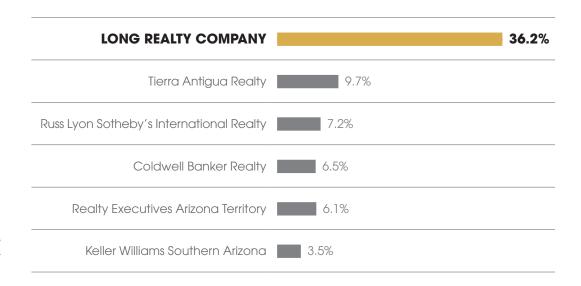

## MARKET SHARE Tucson Luxury

# Long Realty leads the market in successful real estate sales.

Data Obtained 10/06/2023 from MLSSAZ using TrendGraphix software for all closed residential sales volume priced \$800,000 and above between 10/01/2022 - 09/30/2023 rounded to the nearest tenth of one percent and deemed to be correct.