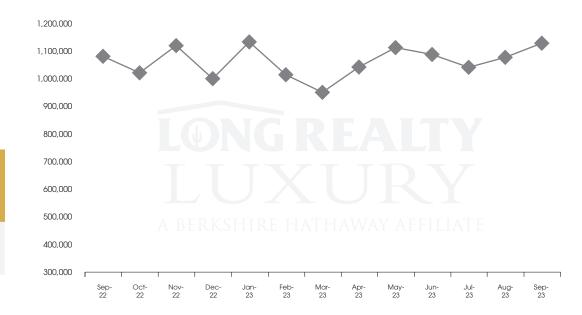

## THE LUXURY HOUSING REPORT

TUCSON | OCTOBER 2023

In the Tucson Luxury market, September 2023 active inventory was 269, an 8% decrease from September 2022. There were 63 closings in September 2023, a 24% increase from September 2022. Year-to-date 2023 there were 701 closings, a 7% decrease from year-to-date 2021. Months of Inventory was 4.3, down from 5.7 in September 2022. Median price of sold homes was \$1,133,525 for the month of September 2023, up 4% from September 2022. The Tucson Luxury area had 85 new properties under contract in September 2023, up 55% from September 2022.