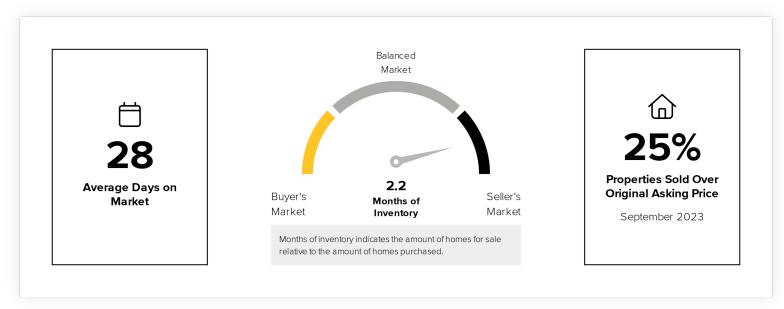

#### Buyer's vs. Seller's Market

This graphic explains the key similarities and differences between a buyer's and seller's market; and how these market factors impact each group.

Seller's Market

Less than 6 months of inventory

Balanced Market

Between 6-7 months of inventory

Buyer's Market

More than 7 months of inventory

October 2023

West Tucson MLS Area, Arizona -