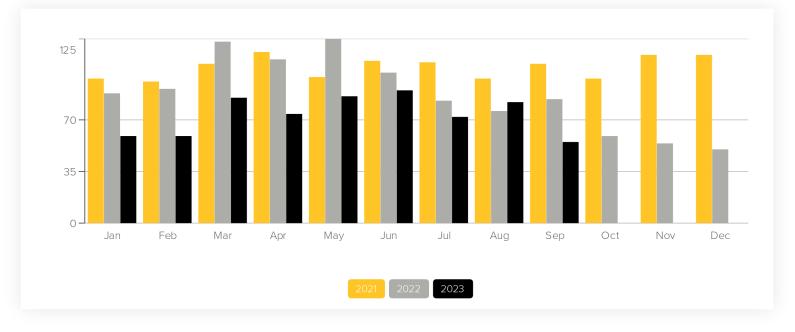

days                 |
| Homes Sold Year to Date  | 662                        | 607                    | <b>\$</b> 9%              | 883                   | ▼ 25%                    |
| For Sale at Month's End  | 107                        | 107                    | 0%                        | 136                   | ▼ 21%                    |

### Current Market

The statistics below provide an up-to-date snapshot of the listed inventory as of October 4, 2023. Median days on market is a good indicator of the average length of time the current inventory has been on the market. The high price, low price, and median price provide context for the prices buyers and sellers can expect to encounter in this area.



#### October 2023

West Tucson MLS Area, Arizona -

1 R







#### Homes Sold



#### Sale to List Price Ratio



West Tucson MLS Area, Arizona -

́⊡







## **Market Conditions**



#### Buyer's vs. Seller's Market

This graphic explains the key similarities and differences between a buyer's and seller's market; and how these market factors impact each group.



#### October 2023

West Tucson MLS Area, Arizona -







#### Market Conditions by Price Range

This table provides insight into key market indicators at specific price breakpoints. This information is valuable as the market conditions can vary by price category.

| Price Range               | Active Listings  | Months of Inventory        |               | Sal                        | Sales       |            |
|---------------------------|------------------|----------------------------|---------------|--