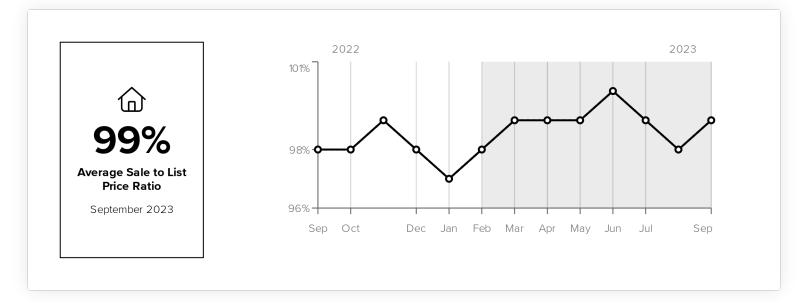

ld Year to Date  | 662                        | 607                    | <b>\$</b> 9%              | 883                   | ▼ 25%                    |
| For Sale at Month's End  | 107                        | 107                    | 0%                        | 136                   | ▼ 21%                    |

### Current Market

The statistics below provide an up-to-date snapshot of the listed inventory as of October 4, 2023. Median days on market is a good indicator of the average length of time the current inventory has been on the market. The high price, low price, and median price provide context for the prices buyers and sellers can expect to encounter in this area.



#### October 2023

West Tucson MLS Area, Arizona -

1 R







#### Homes Sold



#### Sale to List Price Ratio



West Tucson MLS Area, Arizona -

́⊡







## **Market Conditions**



#### Buyer's vs. Seller's Market

This graphic explains the key similarities and differences between a buyer's and seller's market; and how these market factors impact each group.



#### October 2023

West Tucson MLS Area, Arizona -







#### Market Conditions by Price Range

This table provides insight into key market indicators at specific price breakpoints. This information is valuable as the market conditions can vary by price category.

| Price Range               | Active Listings  | Months of Inventory        |               | Sal                        | Sales       |            |
|---------------------------|------------------|----------------------------|---------------|----------------------------|------