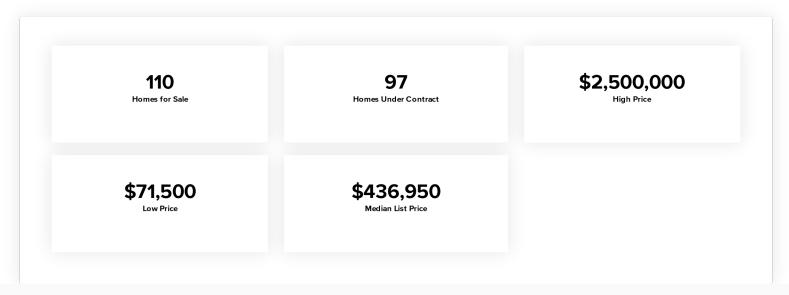

### Current Market

The statistics below provide an up-to-date snapshot of the listed inventory as of October 4, 2023. Median days on market is a good indicator of the average length of time the current inventory has been on the market. The high price, low price, and median price provide context for the prices buyers and sellers can expect to encounter in this area.

#### October 2023

West Tucson MLS Area, Arizona -

1 R