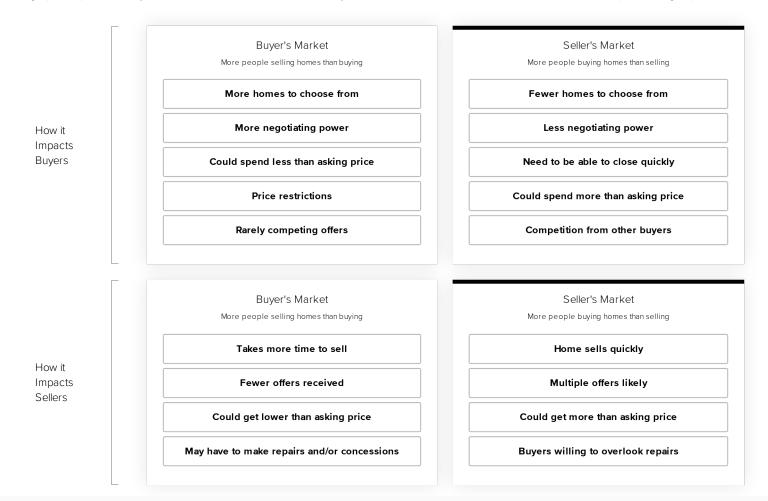

#### Buyer's vs. Seller's Market

This graphic explains the key similarities and differences between a buyer's and seller's market; and how these market factors impact each group.