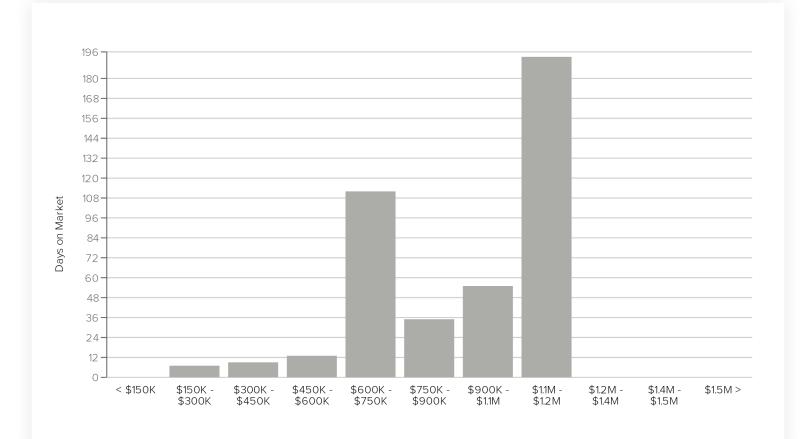

#### Days on Market by Price Range

The bar graph below indicates the median days on the market value for each price range breakpoint in West Tucson MLS Area, Arizona. The values are based on closed transactions in September 2023.