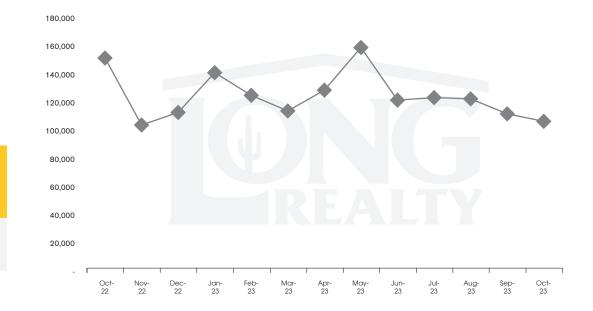

# THE **LAND** REPORT

TUCSON | NOVEMBER 2023

In the Tucson Lot and Land market, October 2023 active inventory was 704, a 3% decrease from October 2022. There were 58 closings in October 2023, a 38% increase from October 2022. Year-to-date 2023 there were 601 closings, a 23% decrease from year-to-date 2021. Months of Inventory was 12.1, down from 17.3 in October 2022. Median price of sold lots was \$106,702 for the month of October 2023, down 30% from October 2022. The Tucson Lot and Land area had 57 new properties under contract in October 2023, up 43% from October 2022.

#### MEDIAN SOLD PRICE

TUCSON I AND

On average, homes sold this % of original list price.

Oct 2022

Oct 2023

90.4%

85.3%