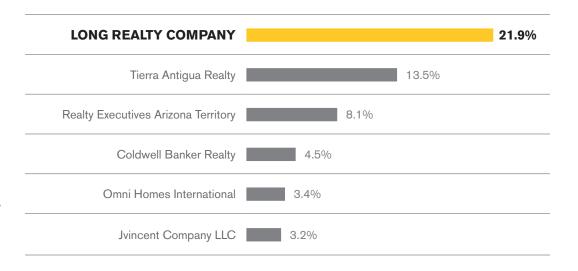

#### MARKET SHARE TUCSON LAND

TUCSUN LAND

### Long Realty leads the market in successful real estate sales.

Data Obtained 11/07/2023 from MLSSAZ using TrendGraphix software for all closed residential sales volume between 11/01/2022 – 10/31/2023 rounded to the nearest tenth of one percent and deemed to be correct.