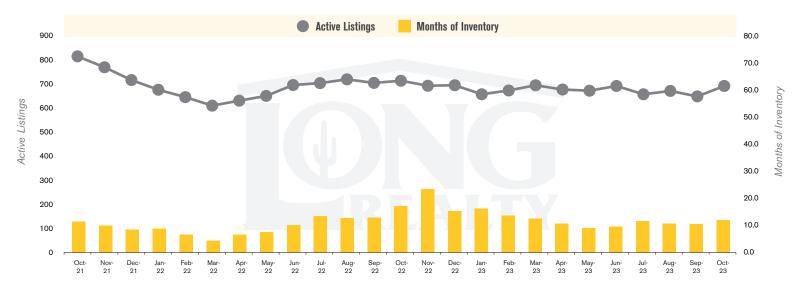

# THE **LAND** REPORT

TUCSON | NOVEMBER 2023

In the Tucson Lot and Land market, October 2023 active inventory was 704, a 3% decrease from October 2022. There were 58 closings in October 2023, a 38% increase from October 2022. Year-to-date 2023 there were 601 closings, a 23% decrease from year-to-date 2021. Months of Inventory was 12.1, down from 17.3 in October 2022. Median price of sold lots was \$106,702 for the month of October 2023, down 30% from October 2022. The Tucson Lot and Land area had 57 new properties under contract in October 2023, up 43% from October 2022.

#### **ACTIVE LISTINGS AND MONTHS OF INVENTORY** TUCSON LAND

Stephen Woodall - Team Woodall (520) 818-4504 | Stephen@TeamWoodall.com

Long Realty Company