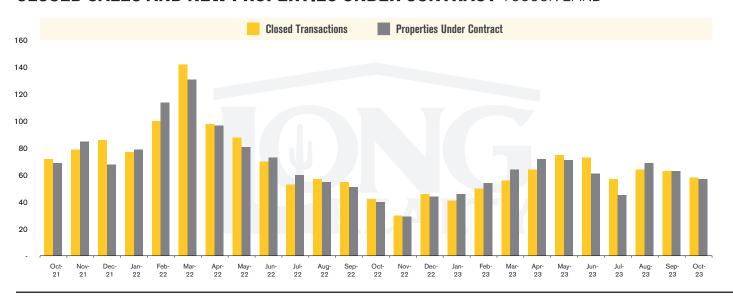

# THE **LAND** REPORT

TUCSON | NOVEMBER 2023

In the Tucson Lot and Land market, October 2023 active inventory was 704, a 3% decrease from October 2022. There were 58 closings in October 2023, a 38% increase from October 2022. Year-to-date 2023 there were 601 closings, a 23% decrease from year-to-date 2021. Months of Inventory was 12.1, down from 17.3 in October 2022. Median price of sold lots was \$106,702 for the month of October 2023, down 30% from October 2022. The Tucson Lot and Land area had 57 new properties under contract in October 2023, up 43% from October 2022.

#### **CLOSED SALES AND NEW PROPERTIES UNDER CONTRACT** TUCSON LAND