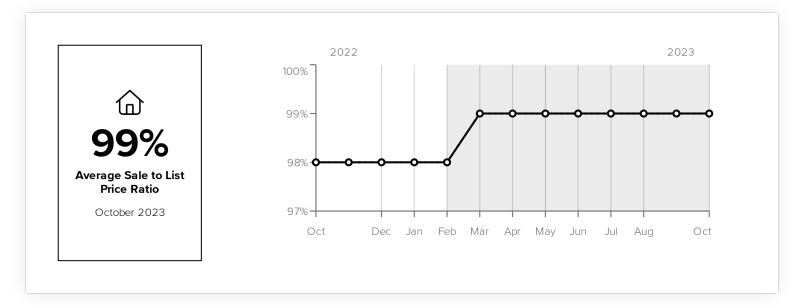

ays               | ▲3 days                  |
| Homes Sold Year to Date  | 12,797                     | 11,730                 | <b>^</b> 9%               | 15,898                | <b>~</b> 20%             |
| For Sale at Month's End  | 2,603                      | 2123                   | <b>^</b> 23%              | 2952                  | ▼ 12%                    |

### Current Market

The statistics below provide an up-to-date snapshot of the listed inventory as of November 3, 2023. Median days on market is a good indicator of the average length of time the current inventory has been on the market. The high price, low price, and median price provide context for the prices buyers and sellers can expect to encounter in this area.









#### Homes Sold



### Sale to List Price Ratio



ſ₽₿





### **Market Conditions**



### Buyer's vs. Seller's Market

This graphic explains the key similarities and differences between a buyer's and seller's market; and how these market factors impact each group.



November 2023

Tucson Metro MLSSAZ Area, Arizona -







### Market Conditions by Price Range

This table provides insight into key market indicators at specific price breakpoints. This information is valuable as the market conditions can vary by price category.

| Price Range             | Active Listings   | Months of Inventory        |               | Sal                        | Sales       |            |
|-------------------------|-------------------|----------------------------|---------------|----------------------------|-------------|------------|
|