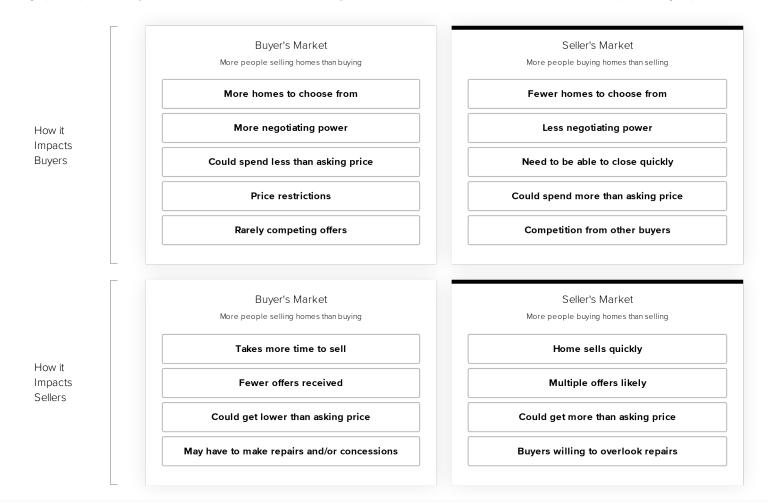

### Buyer's vs. Seller's Market

This graphic explains the key similarities and differences between a buyer's and seller's market; and how these market factors impact each group.

November 2023

Tucson Metro MLSSAZ Area, Arizona -