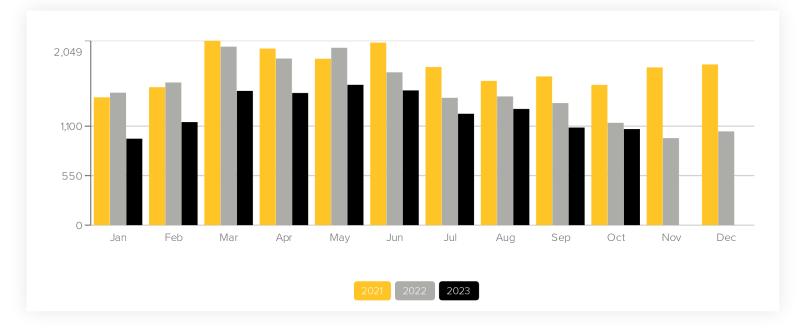

🔷 0 days                  | 29 days               | ▲3 days                  |
| Homes Sold Year to Date  | 12,797                     | 11,730                 | <b>^</b> 9%               | 15,898                | <b>~</b> 20%             |
| For Sale at Month's End  | 2,603                      | 2123                   | <b>^</b> 23%              | 2952                  | ▼ 12%                    |

### Current Market

The statistics below provide an up-to-date snapshot of the listed inventory as of November 3, 2023. Median days on market is a good indicator of the average length of time the current inventory has been on the market. The high price, low price, and median price provide context for the prices buyers and sellers can expect to encounter in this area.









#### Homes Sold



### Sale to List Price Ratio



ſ₽₿





### **Market Conditions**



### Buyer's vs. Seller's Market

This graphic explains the key similarities and differences between a buyer's and seller's market; and how these market factors impact each group.



November 2023

Tucson Metro MLSSAZ Area, Arizona -







### Market Conditions by Price Range

This table provides insight into key market indicators at specific price breakpoints. This information is valuable as the market conditions can vary by price category.

| Price Range             | Active Listings   | Months of Inventory        |               | Sal                        | Sales       |            |
|-------------------------|-------------------|----------------------------|---------------|----------------------------|-----------