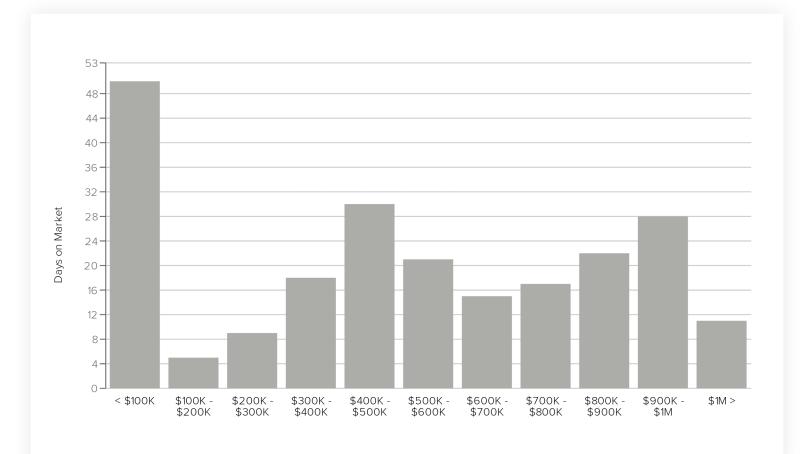

### Days on Market by Price Range

The bar graph below indicates the median days on the market value for each price range breakpoint in Tucson Metro MLSSAZ Area, Arizona. The values are based on closed transactions in October 2023.