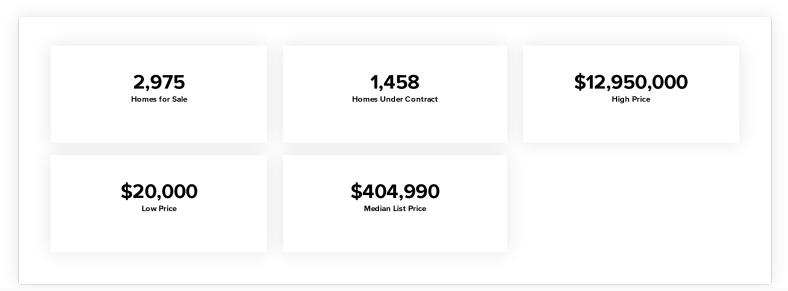

### Current Market

The statistics below provide an up-to-date snapshot of the listed inventory as of November 3, 2023. Median days on market is a good indicator of the average length of time the current inventory has been on the market. The high price, low price, and median price provide context for the prices buyers and sellers can expect to encounter in this area.