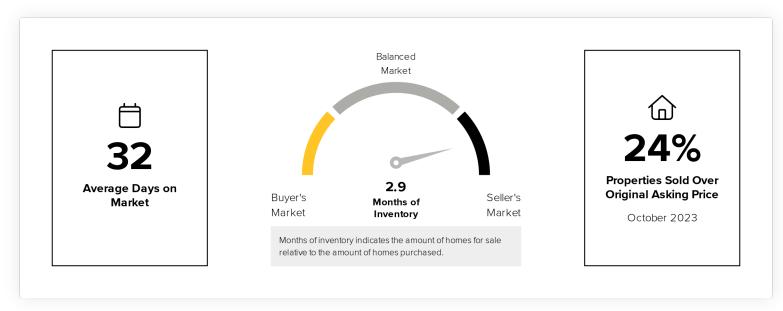

### **Market Conditions**

### Buyer's vs. Seller's Market

This graphic explains the key similarities and differences between a buyer's and seller's market; and how these market factors impact each group.

November 2023

Tucson Metro MLSSAZ Area, Arizona -