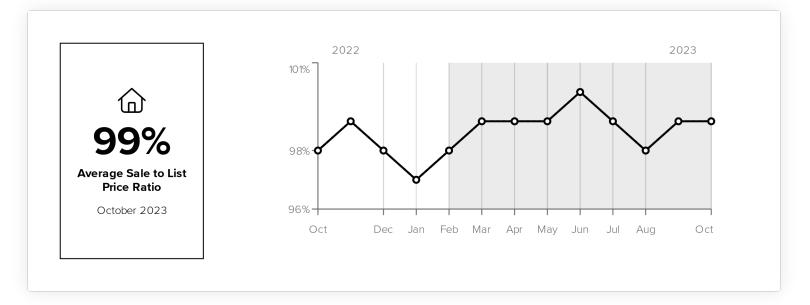

omes Sold Year to Date  | 733                        | 666                    | <b>1</b> 0%               | 943                   | <b>~</b> 22%             |
| For Sale at Month's End  | 116                        | 107                    | <b>*</b> 8%               | 158                   | <b>~</b> 27%             |

#### Current Market

The statistics below provide an up-to-date snapshot of the listed inventory as of November 3, 2023. Median days on market is a good indicator of the average length of time the current inventory has been on the market. The high price, low price, and median price provide context for the prices buyers and sellers can expect to encounter in this area.



November 2023

West Tucson MLS Area, Arizona -







#### Homes Sold



#### Sale to List Price Ratio



West Tucson MLS Area, Arizona -

́⊡







## **Market Conditions**



#### Buyer's vs. Seller's Market

This graphic explains the key similarities and differences between a buyer's and seller's market; and how these market factors impact each group.



November 2023

West Tucson MLS Area, Arizona -







#### Market Conditions by Price Range

This table provides insight into key market indicators at specific price breakpoints. This information is valuable as the market conditions can vary by price category.

| Price Range               | Active Listings   | Months of Inventory        |               | Sa                         | Sales       |            |
|---------------------------|-------------------|----------------------------|---------------|----------------------------|--------