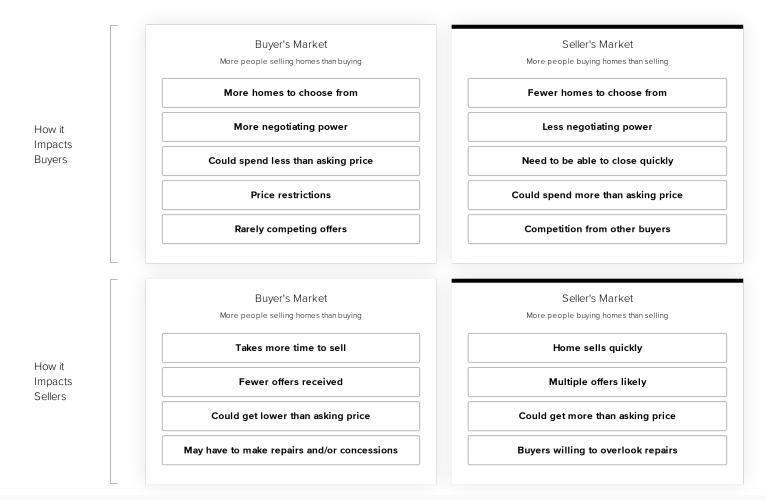

#### Buyer's vs. Seller's Market

This graphic explains the key similarities and differences between a buyer's and seller's market; and how these market factors impact each group.

November 2023

West Tucson MLS Area, Arizona -