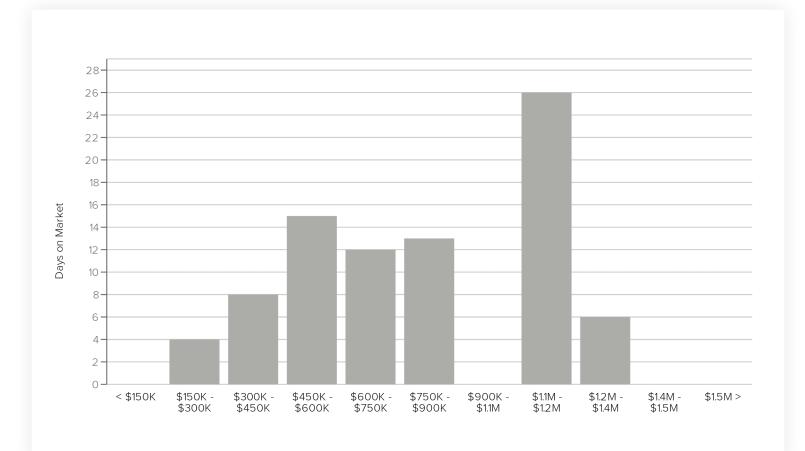

#### Days on Market by Price Range

The bar graph below indicates the median days on the market value for each price range breakpoint in West Tucson MLS Area, Arizona. The values are based on closed transactions in October 2023.