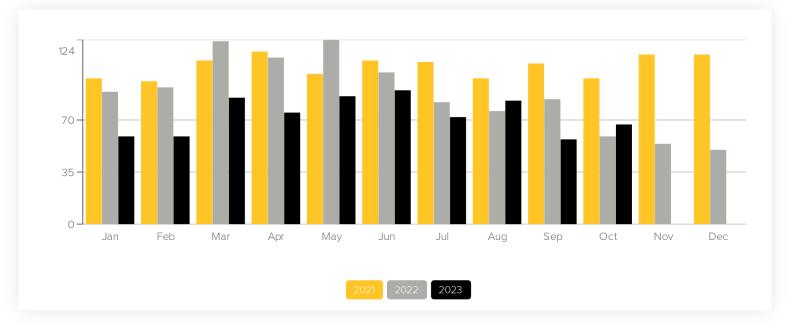

| ▼4 days                  |
| Homes Sold Year to Date  | 733                        | 666                    | <b>1</b> 0%               | 943                   | <b>~</b> 22%             |
| For Sale at Month's End  | 116                        | 107                    | <b>*</b> 8%               | 158                   | <b>~</b> 27%             |

#### Current Market

The statistics below provide an up-to-date snapshot of the listed inventory as of November 3, 2023. Median days on market is a good indicator of the average length of time the current inventory has been on the market. The high price, low price, and median price provide context for the prices buyers and sellers can expect to encounter in this area.



November 2023

West Tucson MLS Area, Arizona -







#### Homes Sold



#### Sale to List Price Ratio



West Tucson MLS Area, Arizona -

́⊡







## **Market Conditions**



#### Buyer's vs. Seller's Market

This graphic explains the key similarities and differences between a buyer's and seller's market; and how these market factors impact each group.



November 2023

West Tucson MLS Area, Arizona -







#### Market Conditions by Price Range

This table provides insight into key market indicators at specific price breakpoints. This information is valuable as the market conditions can vary by price category.

| Price Range               | Active Listings   | Months of Inventory        |               | Sa                         | Sales       |            |
|---------------------------|-------------------|----------------------------|---------------|----