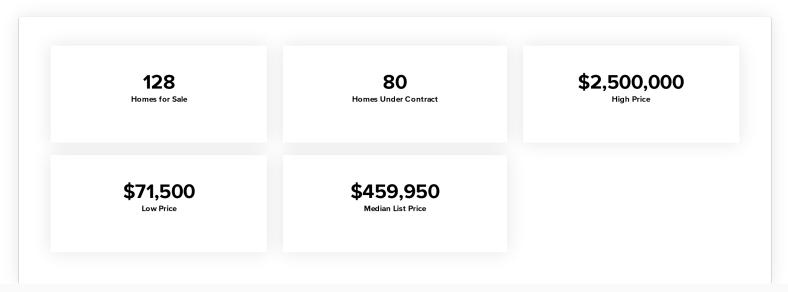

#### Current Market

The statistics below provide an up-to-date snapshot of the listed inventory as of November 3, 2023. Median days on market is a good indicator of the average length of time the current inventory has been on the market. The high price, low price, and median price provide context for the prices buyers and sellers can expect to encounter in this area.