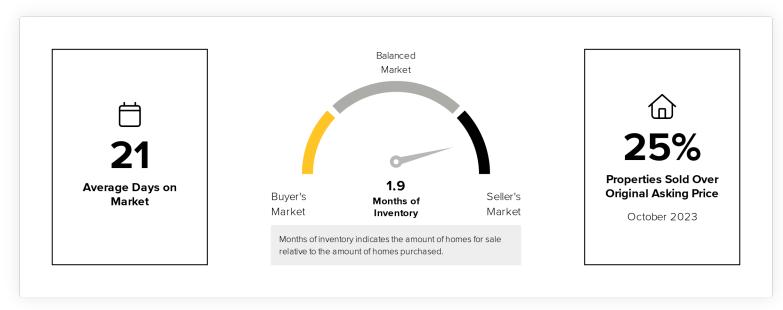

#### Buyer's vs. Seller's Market

This graphic explains the key similarities and differences between a buyer's and seller's market; and how these market factors impact each group.

November 2023

West Tucson MLS Area, Arizona -

Seller's Market

Less than 6 months of inventory

Balanced Market

Between 6-7 months of inventory

Buyer's Market

More than 7 months of inventory

November 2023

West Tucson MLS Area, Arizona -